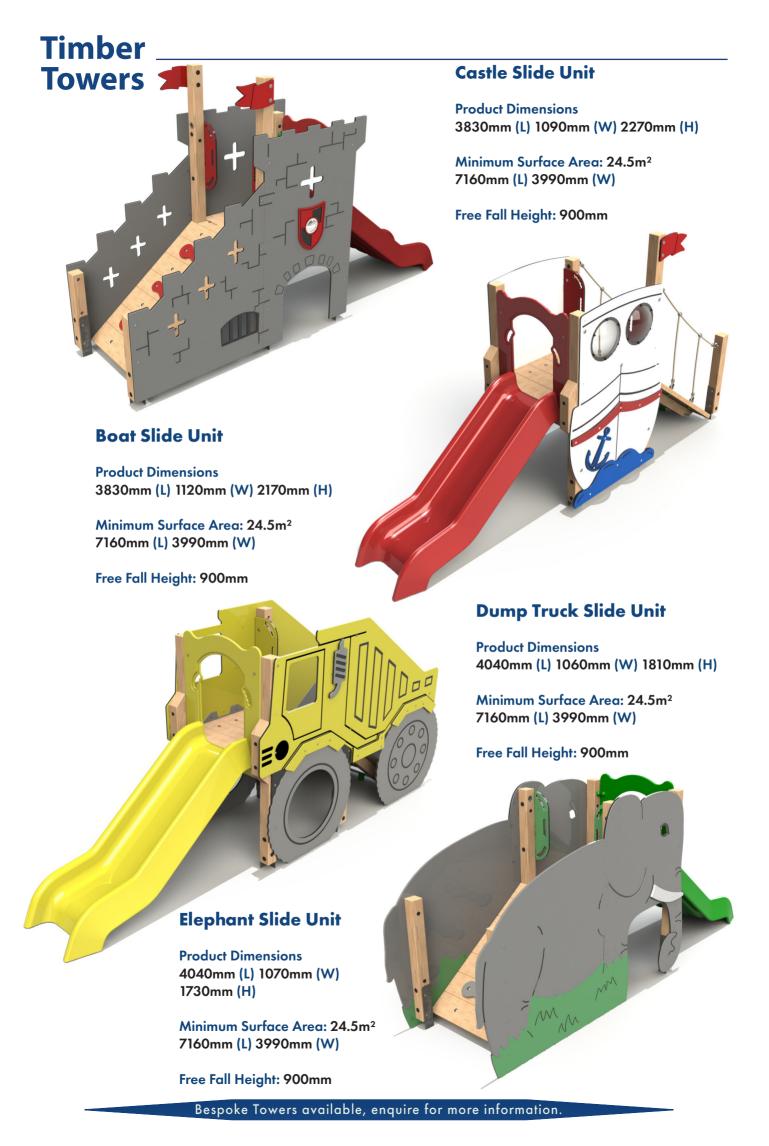

### Fire Engine Slide Unit Product Dimensions

Product Dimensions 3880mm (L) 1070mm (W) 1810mm (H)

Minimum Surface Area: 24.5m<sup>2</sup> 7160mm (L) 3990mm (W)

Free Fall Height: 900mm

### **Rocket Slide Unit**

Product Dimensions 3840mm (L) 1180mm (W) 2460mm (H)

Minimum Surface Area: 24.5m<sup>2</sup> 7160mm (L) 3990mm (W)

Free Fall Height: 900mm

#### **Submarine Slide Unit**

Product Dimensions 4040mm (L) 1170mm (W) 2310mm (H)

Minimum Surface Area: 24.5m<sup>2</sup> 7160mm (L) 3990mm (W)

Free Fall Height: 900mm

#### **Whale Slide Unit**

Product Dimensions 3970mm (L) 1180mm (W) 2270mm (H)

Minimum Surface Area: 24.5m² 7160mm (L) 3990mm (W)

Free Fall Height: 900mm

Steel feet as standard, bespoke rope colours available.