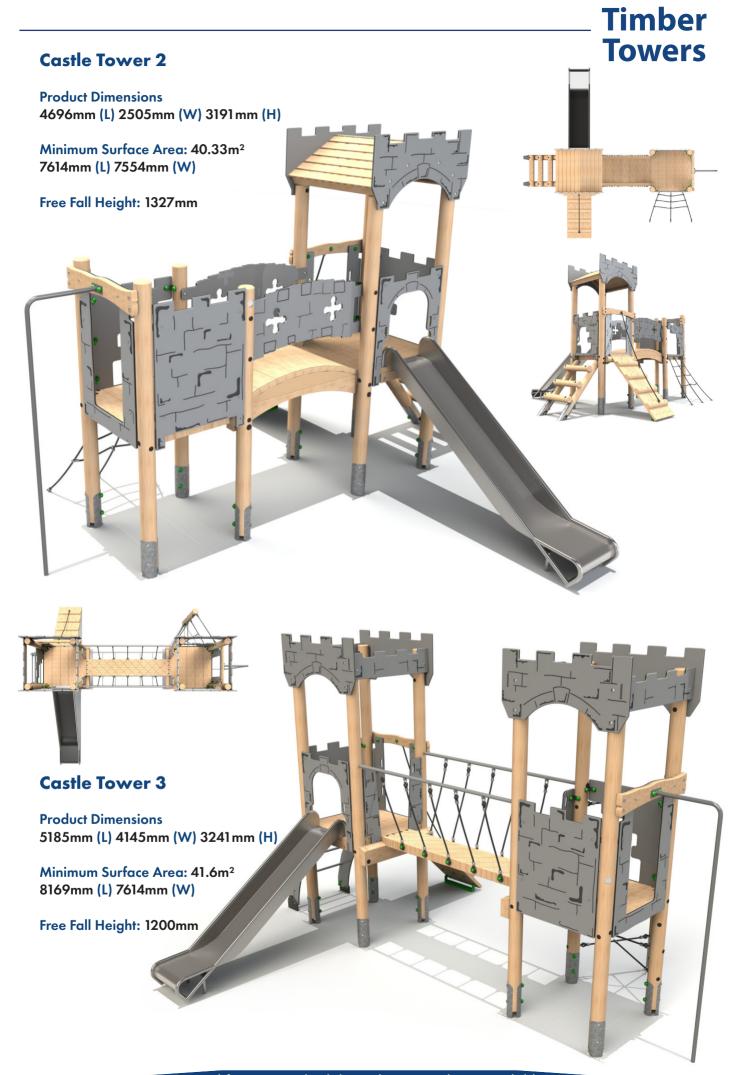

### **Castle Tower 1**

**Product Dimensions** 3965mm (L) 2524mm (W) 3425mm (H)

Minimum Surface Area: 28.96m<sup>2</sup> 7408mm (L) 5449mm (W)

Free Fall Height: 1500mm