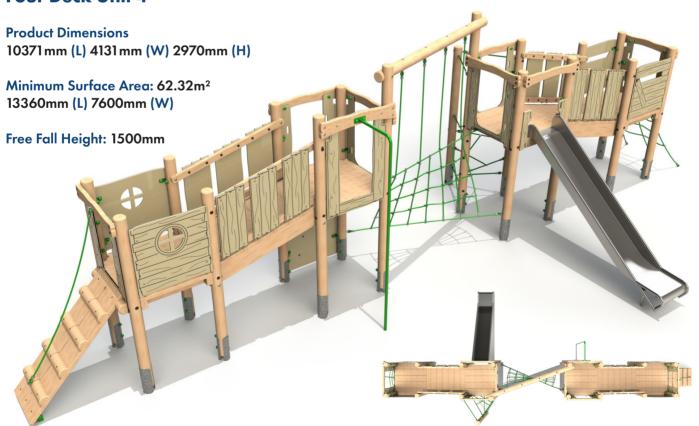

### **Timber Single Deck Unit 2 Towers Product Dimensions** 4145mm (L) 1082mm (W) 3147mm (H) Minimum Surface Area: 25.61 m<sup>2</sup> 7614mm (L) 4018mm (W) Free Fall Height: 1200mm **Single Deck Unit 1 Product Dimensions** 3411 mm (L) 1018 mm (W) 1845 mm (H) Minimum Surface Area: 23.52m<sup>2</sup> 6878mm (L) 4018mm (W) Free Fall Height: 900mm **Single Deck Unit 4 Product Dimensions** 5550mm (L) 2094mm (W) 2970mm (H) Minimum Surface Area: 32.97m<sup>2</sup> 8984mm (L) 5102mm (W) Free Fall Height: 1500mm **Single Deck Unit 3 Product Dimensions** 3620mm (L) 2147mm (W) 3201mm (H) Minimum Surface Area: 26.44m<sup>2</sup> 7073mm (L) 5140mm (W) Free Fall Height: 1200mm

















#### **Four Deck Unit 4**



#### **Alt Four Deck Unit 1**



Product Dimensions 9403mm (L) 8049mm (W) 2905mm (H)







### **Castle Tower 1**

**Product Dimensions** 3965mm (L) 2524mm (W) 3425mm (H)

Minimum Surface Area: 28.96m<sup>2</sup> 7408mm (L) 5449mm (W)

Free Fall Height: 1500mm







#### **Castle Tower 4**

**Product Dimensions** 

4717mm (L) 3903mm (W) 3490mm (H)

Minimum Surface Area: 41.31 m<sup>2</sup>

7625mm (L) 7371mm (W)

Free Fall Height: 1500mm



#### **Castle Tower 5**

**Product Dimensions** 

5684mm (L) 3965mm (W) 3460mm (H)



Free Fall Height: 1500mm





















#### **Clamber Tower Mezzo**

Product Dimensions 6372mm (L) 5978mm (W) 2854mm (H)

Minimum Surface Area: 63.91 m<sup>2</sup> 9366mm (L) 9477mm (W)

Free Fall Height: 1500mm



### **Clamber Tower 3 Double Deck Castle**