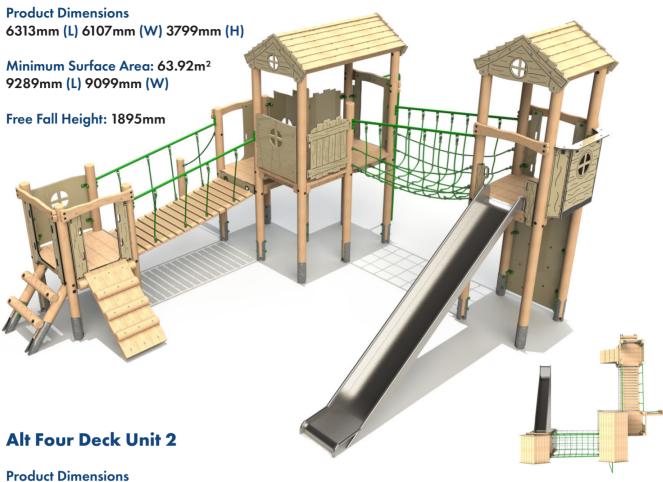

#### **Alt Four Deck Unit 1**

Product Dimensions 9403mm (L) 8049mm (W) 2905mm (H)