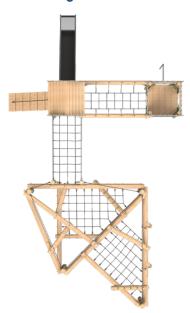

### **Clamber Tower 3 Double Deck Castle**

Product Dimensions 9484mm (L) 5543mm (W) 3740mm (H)

Minimum Surface Area: 78.91 m<sup>2</sup> 13081 mm (L) 8467 mm (W)

Free Fall Height: 1500mm

www.aeevans.co.uk/brochures.