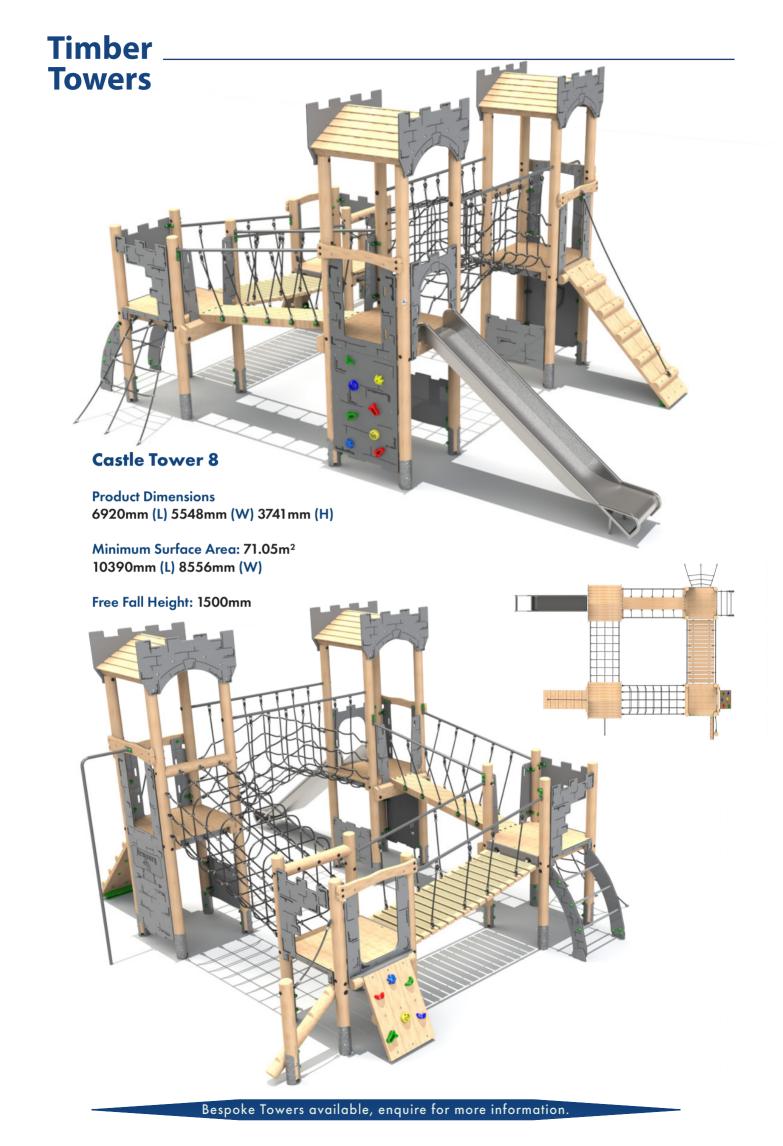

Fall Height: 1500mm **Single Deck Unit 3 Product Dimensions** 3620mm (L) 2147mm (W) 3201mm (H) Minimum Surface Area: 26.44m<sup>2</sup> 7073mm (L) 5140mm (W) Free Fall Height: 1200mm

















#### **Four Deck Unit 4**



#### **Alt Four Deck Unit 1**



Product Dimensions 9403mm (L) 8049mm (W) 2905mm (H)







### **Castle Tower 1**

**Product Dimensions** 3965mm (L) 2524mm (W) 3425mm (H)

Minimum Surface Area: 28.96m<sup>2</sup> 7408mm (L) 5449mm (W)

Free Fall Height: 1500mm







#### **Castle Tower 4**

**Product Dimensions** 

4717mm (L) 3903mm (W) 3490mm (H)

Minimum Surface Area: 41.31 m<sup>2</sup>

7625mm (L) 7371mm (W)

Free Fall Height: 1500mm



#### **Castle Tower 5**

**Product Dimensions** 

5684mm (L) 3965mm (W) 3460mm (H)



Free Fall Height: 1500mm





















#### **Clamber Tower Mezzo**

Product Dimensions 6372mm (L) 5978mm (W) 2854mm (H)

Minimum Surface Area: 63.91 m<sup>2</sup> 9366mm (L) 9477mm (W)

Free Fall Height: 1500mm



### **Clamber Tower 3 Double Deck Castle**

Product Dimensions 9484mm (L) 5543mm (W) 3740mm (H)

Minimum Surface Area: 78.91 m<sup>2</sup> 13081 mm (L) 8467 mm (W)

Free Fall Height: 1500mm





www.aeevans.co.uk/brochures.





### Fire Engine Slide Unit Product Dimensions

Product Dimensions 3880mm (L) 1070mm (W) 1810mm (H)

Minimum Surface Area: 24.5m<sup>2</sup> 7160mm (L) 3990mm (W)

Free Fall Height: 900mm



### **Rocket Slide Unit**

Product Dimensions 3840mm (L) 1180mm (W) 2460mm (H)

Minimum Surface Area: 24.5m<sup>2</sup> 7160mm (L) 3990mm (W)

Free Fall Height: 900mm

#### **Submarine Slide Unit**