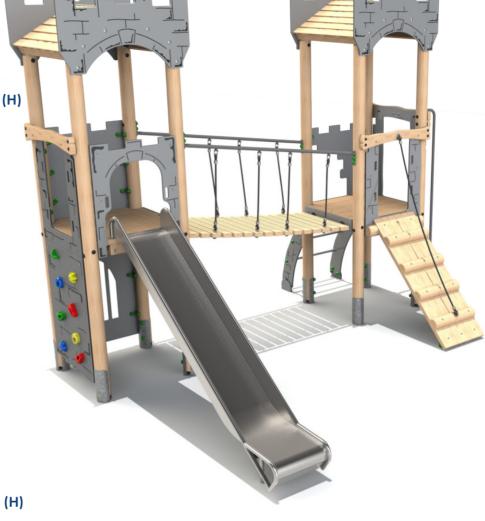

W) Free Fall Height: 1500mm **Single Deck Unit 3 Product Dimensions** 3620mm (L) 2147mm (W) 3201mm (H) Minimum Surface Area: 26.44m<sup>2</sup> 7073mm (L) 5140mm (W) Free Fall Height: 1200mm

















#### **Four Deck Unit 4**



#### **Alt Four Deck Unit 1**



Product Dimensions 9403mm (L) 8049mm (W) 2905mm (H)







### **Castle Tower 1**

**Product Dimensions** 3965mm (L) 2524mm (W) 3425mm (H)

Minimum Surface Area: 28.96m<sup>2</sup> 7408mm (L) 5449mm (W)

Free Fall Height: 1500mm







#### **Castle Tower 4**

**Product Dimensions** 

4717mm (L) 3903mm (W) 3490mm (H)

Minimum Surface Area: 41.31 m<sup>2</sup>

7625mm (L) 7371mm (W)

Free Fall Height: 1500mm



#### **Castle Tower 5**

**Product Dimensions** 

5684mm (L) 3965mm (W) 3460mm (H)



Free Fall Height: 1500mm





















#### **Clamber Tower Mezzo**

Product Dimensions 6372mm (L) 5978mm (W) 2854mm (H)

Minimum Surface Area: 63.91 m<sup>2</sup> 9366mm (L) 9477mm (W)

Free Fall Height: 1500mm



### **Clamber Tower 3 Double Deck Castle**

Product Dimensions 9484mm (L) 5543mm (W) 3740mm (H)

Minimum Surface Area: 78.91 m<sup>2</sup> 13081 mm (L) 8467 mm (W)

Free Fall Height: 1500mm





www.aeevans.co.uk/brochures.





### Fire Engine Slide Unit Product Dimensions

Product Dimensions 3880mm (L) 1070mm (W) 1810mm (H)

Minimum Surface Area: 24.5m<sup>2</sup> 7160mm (L) 3990mm (W)

Free Fall Height: 900mm



### **Rocket Slide Unit**

Product Dimensions 3840mm (L) 1180mm (W) 2460mm (H)

Minimum Surface Area: 24.5m<sup>2</sup> 7160mm (L) 3990mm (W)

Free Fall Height: 900mm

#### **Submarine Slid