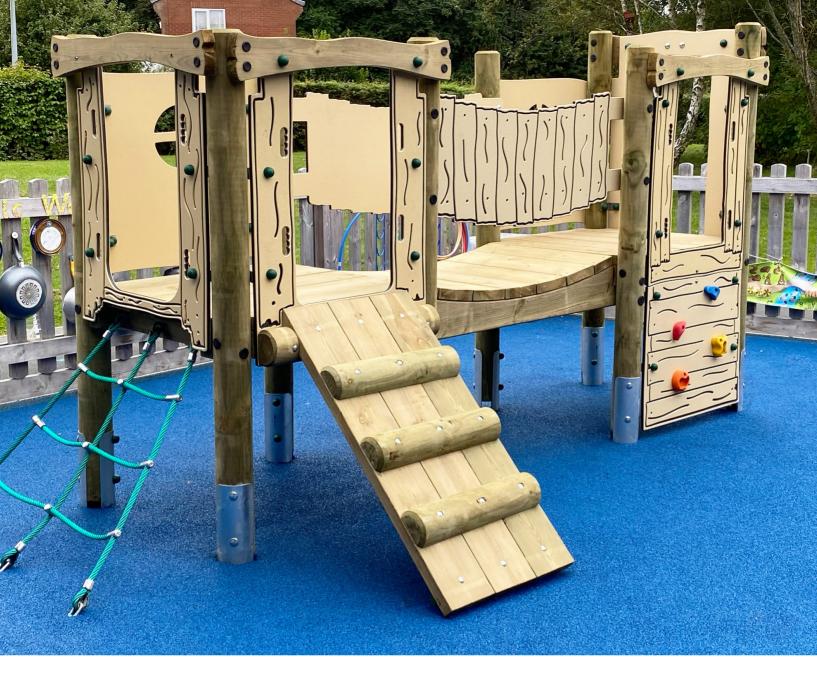

#### **Clamber Tower Mezzo**

Product Dimensions 6372mm (L) 5978mm (W) 2854mm (H)

Minimum Surface Area: 63.91 m<sup>2</sup> 9366mm (L) 9477mm (W)

Free Fall Height: 1500mm