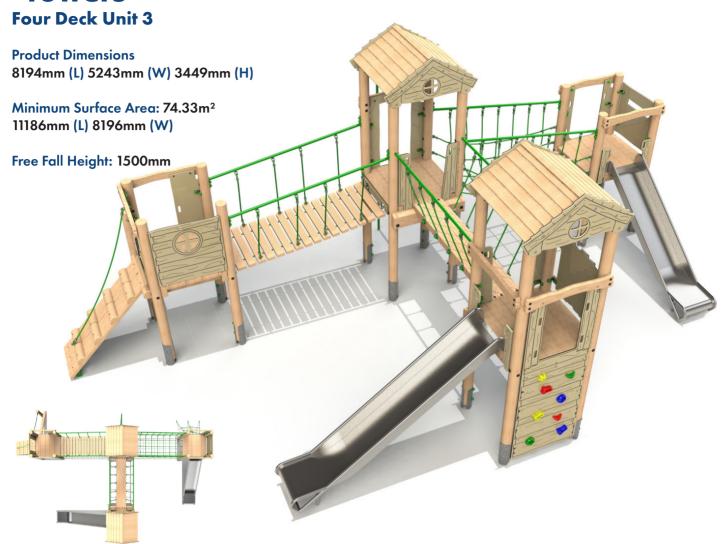

### **Clamber Tower 3 Double Deck Castle**

Product Dimensions 9484mm (L) 5543mm (W) 3740mm (H)

Minimum Surface Area: 78.91 m<sup>2</sup> 13081 mm (L) 8467 mm (W)

Free Fall Height: 1500mm

www.aeevans.co.uk/brochures.