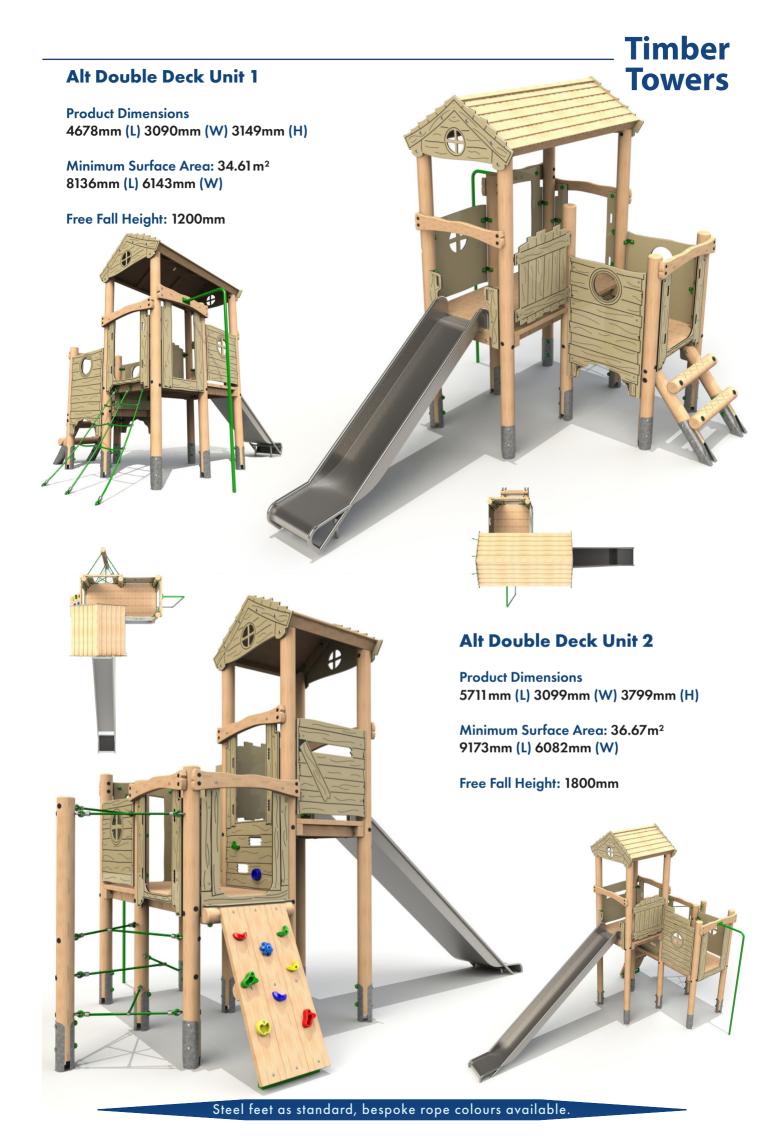

### **Timber Single Deck Unit 2 Towers Product Dimensions** 4145mm (L) 1082mm (W) 3147mm (H) Minimum Surface Area: 25.61 m<sup>2</sup> 7614mm (L) 4018mm (W) Free Fall Height: 1200mm **Single Deck Unit 1 Product Dimensions** 3411 mm (L) 1018 mm (W) 1845 mm (H) Minimum Surface Area: 23.52m<sup>2</sup> 6878mm (L) 4018mm (W) Free Fall Height: 900mm **Single Deck Unit 4 Product Dimensions** 5550mm (L) 2094mm (W) 2970mm (H) Minimum Surface Area: 32.97m<sup>2</sup> 8984mm (L) 5102mm (W) Free Fall Height: 1500mm **Single Deck Unit 3 Product Dimensions** 3620mm (L) 2147mm (W) 3201mm (H) Minimum Surface Area: 26.44m<sup>2</sup> 7073mm (L) 5140mm (W) Free Fall Height: 1200mm

















#### **Four Deck Unit 4**



#### **Alt Four Deck Unit 1**



Product Dimensions 9403mm (L) 8049mm (W) 2905mm (H)







### **Castle Tower 1**

**Product Dimensions** 3965mm (L) 2524mm (W) 3425mm (H)

Minimum Surface Area: 28.96m<sup>2</sup> 7408mm (L) 5449mm (W)

Free Fall Height: 1500mm







#### **Castle Tower 4**

**Product Dimensions** 

4717mm (L) 3903mm (W) 3490mm (H)

Minimum Surface Area: 41.31 m<sup>2</sup>

7625mm (L) 7371mm (W)

Free Fall Height: 1500mm



#### **Castle Tower 5**

**Product Dimensions** 

5684mm (L) 3965mm (W) 3460mm (H)



Free Fall Height: 1500mm





















#### **Clamber Tower Mezzo**

Product Dimensions 6372mm (L) 5978mm (W) 2854mm (H)

Minimum Surface Area: 63.91 m<sup>2</sup> 9366mm (L) 9477mm (W)

Free Fall Height: 1500mm



###