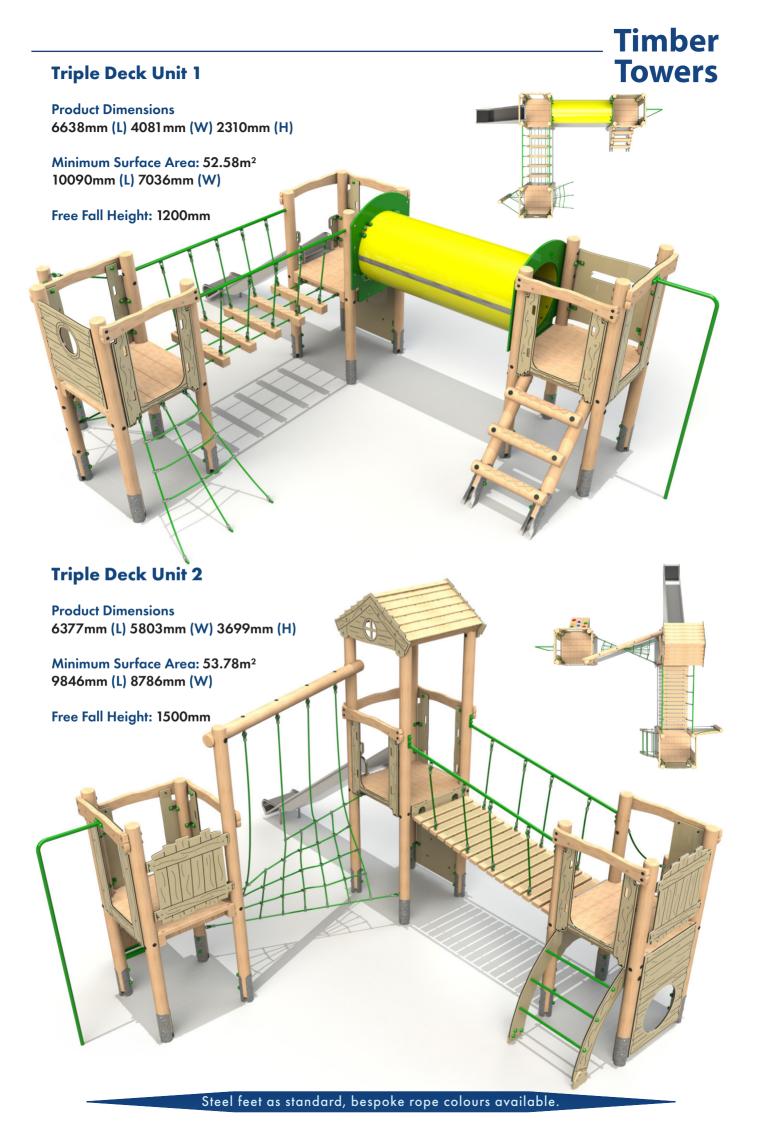

### **Timber Single Deck Unit 2 Towers Product Dimensions** 4145mm (L) 1082mm (W) 3147mm (H) Minimum Surface Area: 25.61 m<sup>2</sup> 7614mm (L) 4018mm (W) Free Fall Height: 1200mm **Single Deck Unit 1 Product Dimensions** 3411 mm (L) 1018 mm (W) 1845 mm (H) Minimum Surface Area: 23.52m<sup>2</sup> 6878mm (L) 4018mm (W) Free Fall Height: 900mm **Single Deck Unit 4 Product Dimensions** 5550mm (L) 2094mm (W) 2970mm (H) Minimum Surface Area: 32.97m<sup>2</sup> 8984mm (L) 5102mm (W) Free Fall Height: 1500mm **Single Deck Unit 3 Product Dimensions** 3620mm (L) 2147mm (W) 3201mm (H) Minimum Surface Area: 26.44m<sup>2</sup> 7073mm (L) 5140mm (W) Free Fall Height: 1200mm

















#### **Four Deck Unit 4**



#### **Alt Four Deck Unit 1**



Product Dimensions 9403mm (L) 8049mm (W) 2905mm (H)







### **Castle Tower 1**

**Product Dimensions** 3965mm (L) 2524mm (W) 3425mm (H)

Minimum Surface Area: 28.96m<sup>2</sup> 7408mm (L) 5449mm (W)

Free Fall Height: 1500mm







#### **Castle Tower 4**

**Product Dimensions** 

4717mm (L) 3903mm (W) 3490mm (H)

Minimum Surface Area: 41.31 m<sup>2</sup>

7625mm (L) 7371mm (W)

Free Fall Height: 1500mm



#### **Castle Tower 5**

**Product Dimensions** 

5684mm (L) 3965mm (W) 3460mm (H)



Free Fall Height: 1500mm





















#### **Clamber Tower Mezzo**

Product Dimensions 6372mm (L) 5978mm (W) 2854mm (H)

Minimum Surface Area: 63.91 m<sup>2</sup> 9366mm (L) 9477mm (W)

Free Fall Height: 1500mm



### **Cl