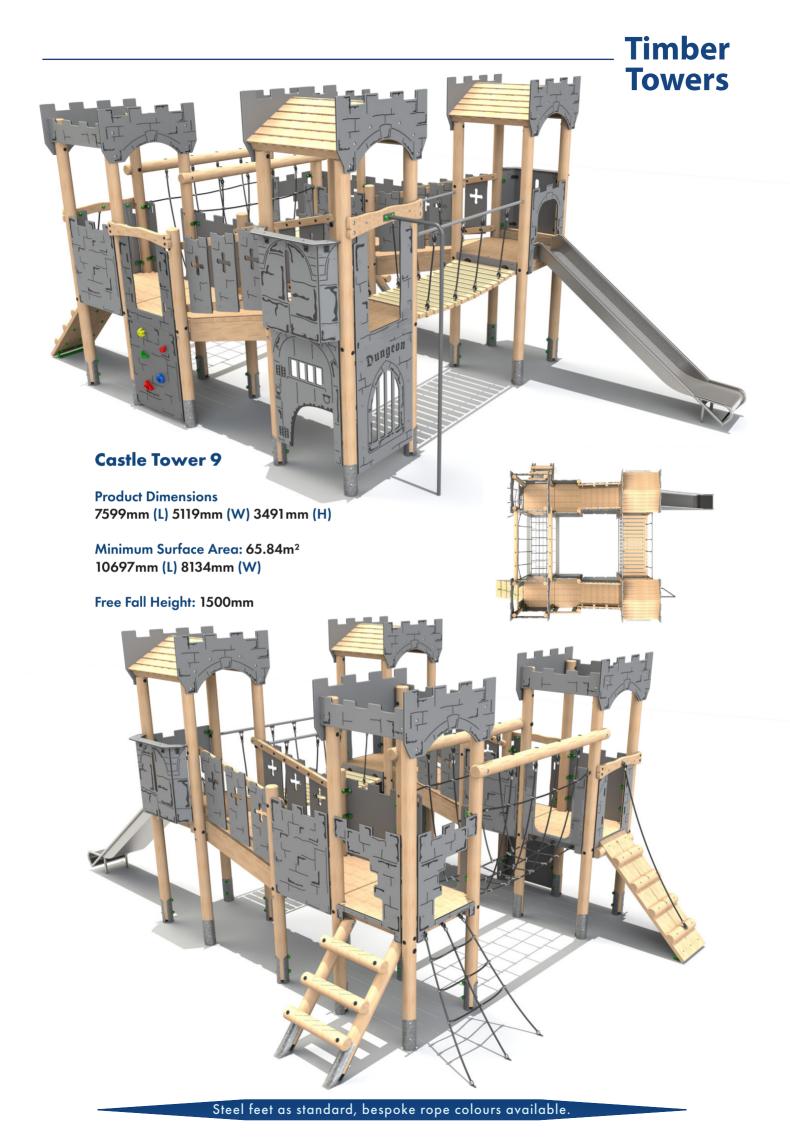

ll Height: 1500mm **Single Deck Unit 3 Product Dimensions** 3620mm (L) 2147mm (W) 3201mm (H) Minimum Surface Area: 26.44m<sup>2</sup> 7073mm (L) 5140mm (W) Free Fall Height: 1200mm

















#### **Four Deck Unit 4**



#### **Alt Four Deck Unit 1**



Product Dimensions 9403mm (L) 8049mm (W) 2905mm (H)







### **Castle Tower 1**

**Product Dimensions** 3965mm (L) 2524mm (W) 3425mm (H)

Minimum Surface Area: 28.96m<sup>2</sup> 7408mm (L) 5449mm (W)

Free Fall Height: 1500mm







#### **Castle Tower 4**

**Product Dimensions** 

4717mm (L) 3903mm (W) 3490mm (H)

Minimum Surface Area: 41.31 m<sup>2</sup>

7625mm (L) 7371mm (W)

Free Fall Height: 1500mm



#### **Castle Tower 5**

**Product Dimensions** 

5684mm (L) 3965mm (W) 3460mm (H)



Free Fall Height: 1500mm





















#### **Clamber Tower Mezzo**

Product Dimensions 6372mm (L) 5978mm (W) 2854mm (H)

Minimum Surface Area: 63.91 m<sup>2</sup> 9366mm (L) 9477mm (W)

Free Fall Height: 1500mm



### **Clamber Tower 3 Double Deck Castle**

Product Dimensions 9484mm (L) 5543mm (W) 3740mm (H)

Minimum Surface Area: 78.91 m<sup>2</sup> 13081 mm (L) 8467 mm (W)

Free Fall Height: 1500mm





www.aeevans.co.uk/brochures.





### Fire Engine Slide Unit Product Dimensions

Product Dimensions 3880mm (L) 1070mm (W) 1810mm (H)

Minimum Surface Area: 24.5m<sup>2</sup> 7160mm (L) 3990mm (W)

Free Fall Height: 900mm



### **Rocket Slide Unit**

Product Dimensions 3840mm (L) 1180mm (W) 2460mm (H)

Minimum Surface Area: 24.5m<sup>2</sup> 7160mm (L) 3990mm (W)

Free Fall Height: 900mm

#### **Submarine Slide Unit**