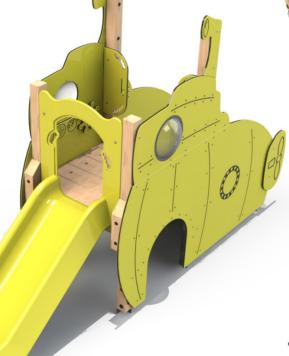

#### **Submarine Slide Unit**

Product Dimensions 4040mm (L) 1170mm (W) 2310mm (H)

Minimum Surface Area: 24.5m<sup>2</sup> 7160mm (L) 3990mm (W)

Free Fall Height: 900mm