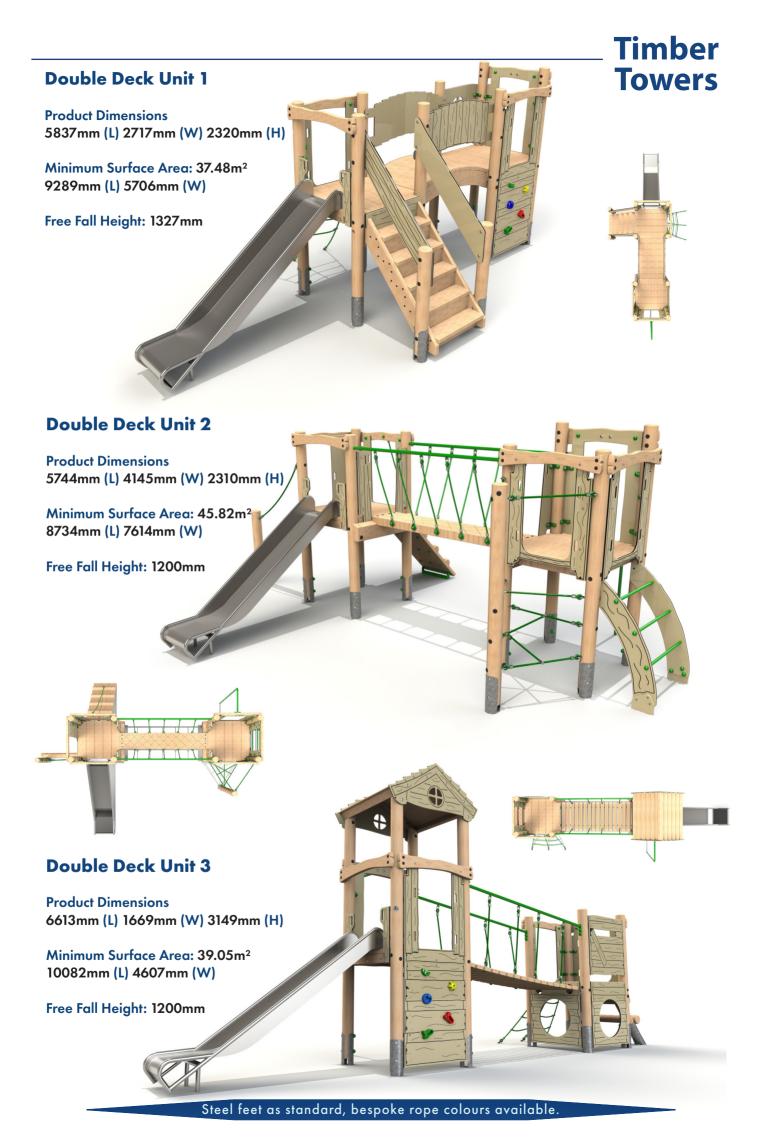

### **Timber Single Deck Unit 2 Towers Product Dimensions** 4145mm (L) 1082mm (W) 3147mm (H) Minimum Surface Area: 25.61 m<sup>2</sup> 7614mm (L) 4018mm (W) Free Fall Height: 1200mm **Single Deck Unit 1 Product Dimensions** 3411 mm (L) 1018 mm (W) 1845 mm (H) Minimum Surface Area: 23.52m<sup>2</sup> 6878mm (L) 4018mm (W) Free Fall Height: 900mm **Single Deck Unit 4 Product Dimensions** 5550mm (L) 2094mm (W) 2970mm (H) Minimum Surface Area: 32.97m<sup>2</sup> 8984mm (L) 5102mm (W) Free Fall Height: 1500mm **Single Deck Unit 3 Product Dimensions** 3620mm (L) 2147mm (W) 3201mm (H) Minimum Surface Area: 26.44m<sup>2</sup> 7073mm (L) 5140mm (W) Free Fall Height: 1200mm

















#### **Four Deck Unit 4**



#### **Alt Four Deck Unit 1**



Product Dimensions 9403mm (L) 8049mm (W) 2905mm (H)







### **Castle Tower 1**

**Product Dimensions** 3965mm (L) 2524mm (W) 3425mm (H)

Minimum Surface Area: 28.96m<sup>2</sup> 7408mm (L) 5449mm (W)

Free Fall Height: 1500mm







#### **Castle Tower 4**

**Product Dimensions** 

4717mm (L) 3903mm (W) 3490mm (H)

Minimum Surface Area: 41.31 m<sup>2</sup>

7625mm (L) 7371mm (W)

Free Fall Height: 1500mm



#### **Castle Tower 5**

**Product Dimensions** 

5684mm (L) 3965mm (W) 3460mm (H)



Free Fall Height: 1500mm





















#### **Clamber Tower Mezzo**

Product Dimensions 6372mm (L) 5978mm (W) 2854mm (H)

Minimum Surface Area: 63.91 m<sup>2</sup> 9366mm (L) 9477mm (W)

Free Fall Height: 1500mm