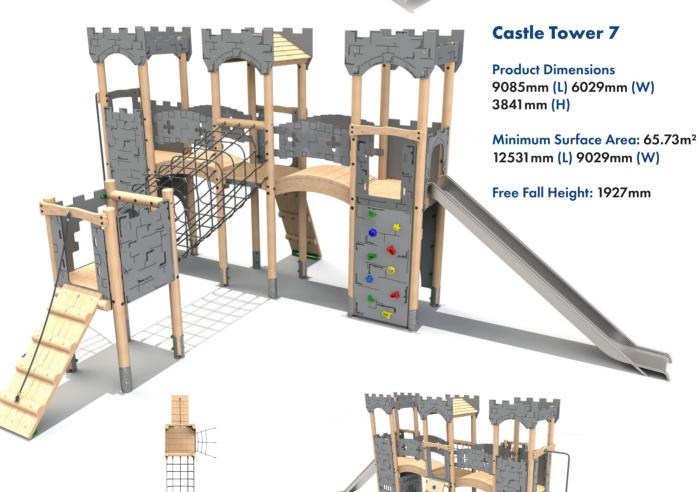

e Fall Height: 1500mm **Single Deck Unit 3 Product Dimensions** 3620mm (L) 2147mm (W) 3201mm (H) Minimum Surface Area: 26.44m<sup>2</sup> 7073mm (L) 5140mm (W) Free Fall Height: 1200mm

















#### **Four Deck Unit 4**



#### **Alt Four Deck Unit 1**



Product Dimensions 9403mm (L) 8049mm (W) 2905mm (H)







### **Castle Tower 1**

**Product Dimensions** 3965mm (L) 2524mm (W) 3425mm (H)

Minimum Surface Area: 28.96m<sup>2</sup> 7408mm (L) 5449mm (W)

Free Fall Height: 1500mm







#### **Castle Tower 4**

**Product Dimensions** 

4717mm (L) 3903mm (W) 3490mm (H)

Minimum Surface Area: 41.31 m<sup>2</sup>

7625mm (L) 7371mm (W)

Free Fall Height: 1500mm



#### **Castle Tower 5**

**Product Dimensions** 

5684mm (L) 3965mm (W) 3460mm (H)



Free Fall Height: 1500mm





















#### **Clamber Tower Mezzo**

Product Dimensions 6372mm (L) 5978mm (W) 2854mm (H)

Minimum Surface Area: 63.91 m<sup>2</sup> 9366mm (L) 9477mm (W)

Free Fall Height: 1500mm



### **Clamber Tower 3 Double Deck Castle**

Product Dimensions 9484mm (L) 5543mm (W) 3740mm (H)

Minimum Surface Area: 78.91 m<sup>2</sup> 13081 mm (L) 8467 mm (W)

Free Fall Height: 1500mm





www.aeevans.co.uk/brochures.





### Fire Engine Slide Unit Product Dimensions

Product Dimensions 3880mm (L) 1070mm (W) 1810mm (H)

Minimum Surface Area: 24.5m<sup>2</sup> 7160mm (L) 3990mm (W)

Free Fall Height: 900mm



### **Rocket Slide Unit**

Product Dimensions 3840mm (L) 1180mm (W) 2460mm (H)

Minimum Surface Area: 24.5m<sup>2</sup> 7160mm (L) 3990mm (W)

Free Fall Height: 900mm

#### **Submarine Slide Unit