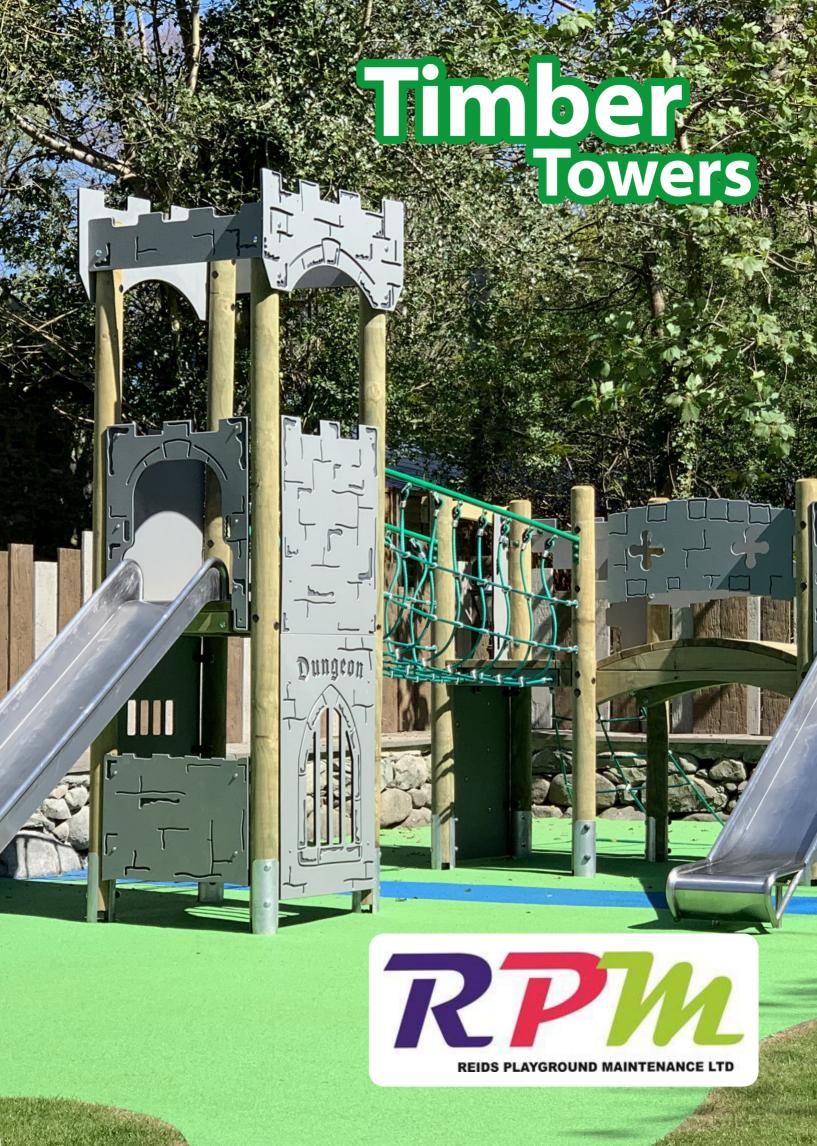

The ability to offer unrivalled value for money whilst still ensuring exceptional quality and longevity is key. The Timber Towers range accommodates all ages, budgets and play scheme sizes.

Our uncompromising approach to safety during the design and manufacturing process is paramount. With this in mind all the Timber Towers range are designed to meet the requirements of BS EN 1176.

Choose from either standard towers or create a bespoke design using the interchangeable modular play elements.

In order to ensure the highest level of accuracy, all units are produced on a custom made, state of the art, 6 Axis CNC machine. This technology allows us to offer unparalleled accuracy in the field of play timber production.