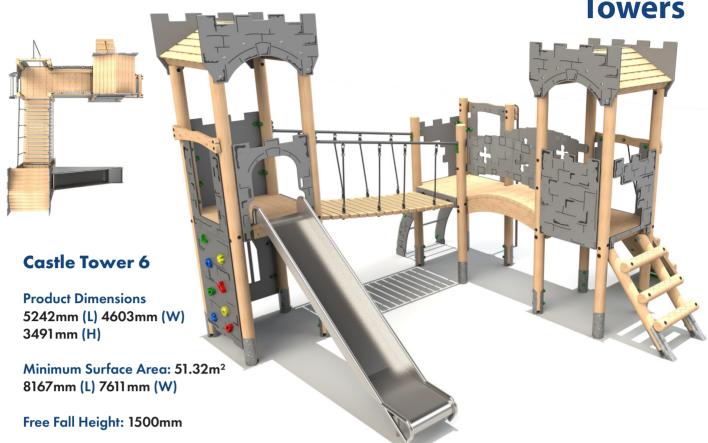

ree Fall Height: 1500mm **Single Deck Unit 3 Product Dimensions** 3620mm (L) 2147mm (W) 3201mm (H) Minimum Surface Area: 26.44m<sup>2</sup> 7073mm (L) 5140mm (W) Free Fall Height: 1200mm

















#### **Four Deck Unit 4**



#### **Alt Four Deck Unit 1**



Product Dimensions 9403mm (L) 8049mm (W) 2905mm (H)







### **Castle Tower 1**

**Product Dimensions** 3965mm (L) 2524mm (W) 3425mm (H)

Minimum Surface Area: 28.96m<sup>2</sup> 7408mm (L) 5449mm (W)

Free Fall Height: 1500mm







#### **Castle Tower 4**

**Product Dimensions** 

4717mm (L) 3903mm (W) 3490mm (H)

Minimum Surface Area: 41.31 m<sup>2</sup>

7625mm (L) 7371mm (W)

Free Fall Height: 1500mm



#### **Castle Tower 5**

**Product Dimensions** 

5684mm (L) 3965mm (W) 3460mm (H)



Free Fall Height: 1500mm





















#### **Clamber Tower Mezzo**

Product Dimensions 6372mm (L) 5978mm (W) 2854mm (H)

Minimum Surface Area: 63.91 m<sup>2</sup> 9366mm (L) 9477mm (W)

Free Fall Height: 1500mm



### **Clamber Tower 3 Double Deck Castle**

Product Dimensions 9484mm (L) 5543mm (W) 3740mm (H)

Minimum Surface Area: 78.91 m<sup>2</sup> 13081 mm (L) 8467 mm (W)

Free Fall Height: 1500mm





www.aeevans.co.uk/brochures.





### Fire Engine Slide Unit Product Dimensions

Product Dimensions 3880mm (L) 1070mm (W) 1810mm (H)

Minimum Surface Area: 24.5m<sup>2</sup> 7160mm (L) 3990mm (W)

Free Fall Height: 900mm



### **Rocket Slide Unit**

Product Dimensions 3840mm (L) 1180mm (W) 2460mm (H)

Minimum Surface Area: 24.5m<sup>2</sup> 7160mm (L) 3990mm (W)

Free Fall Height: 900mm

#### **Submarine Slide Un