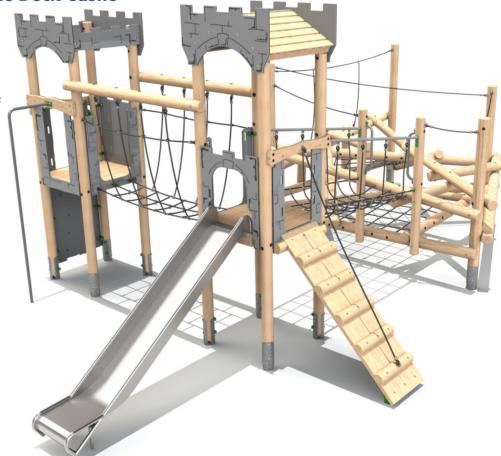

### **Clamber Tower 3 Double Deck Castle**

Product Dimensions 9484mm (L) 5543mm (W) 3740mm (H)

Minimum Surface Area: 78.91 m<sup>2</sup> 13081 mm (L) 8467 mm (W)

Free Fall Height: 1500mm

www.aeevans.co.uk/brochures.