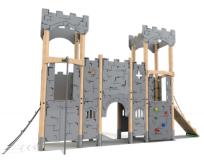

(W) Free Fall Height: 1500mm **Single Deck Unit 3 Product Dimensions** 3620mm (L) 2147mm (W) 3201mm (H) Minimum Surface Area: 26.44m<sup>2</sup> 7073mm (L) 5140mm (W) Free Fall Height: 1200mm

















#### **Four Deck Unit 4**



#### **Alt Four Deck Unit 1**



Product Dimensions 9403mm (L) 8049mm (W) 2905mm (H)







### **Castle Tower 1**

**Product Dimensions** 3965mm (L) 2524mm (W) 3425mm (H)

Minimum Surface Area: 28.96m<sup>2</sup> 7408mm (L) 5449mm (W)

Free Fall Height: 1500mm







#### **Castle Tower 4**

**Product Dimensions** 

4717mm (L) 3903mm (W) 3490mm (H)

Minimum Surface Area: 41.31 m<sup>2</sup>

7625mm (L) 7371mm (W)

Free Fall Height: 1500mm



#### **Castle Tower 5**

**Product Dimensions** 

5684mm (L) 3965mm (W) 3460mm (H)



Free Fall Height: 1500mm





















#### **Clamber Tower Mezzo**

Product Dimensions 6372mm (L) 5978mm (W) 2854mm (H)

Minimum Surface Area: 63.91 m<sup>2</sup> 9366mm (L) 9477mm (W)

Free Fall Height: 1500mm



### **Clamber Tower 3 Double Deck Castle**

Product Dimensions 9484mm (L) 5543mm (W) 3740mm (H)

Minimum Surface Area: 78.91 m<sup>2</sup> 13081 mm (L) 8467 mm (W)

Free Fall Height: 1500mm





www.aeevans.co.uk/brochures.





### Fire Engine Slide Unit Product Dimensions

Product Dimensions 3880mm (L) 1070mm (W) 1810mm (H)

Minimum Surface Area: 24.5m<sup>2</sup> 7160mm (L) 3990mm (W)

Free Fall Height: 900mm



### **Rocket Slide Unit**

Product Dimensions 3840mm (L) 1180mm (W) 2460mm (H)

Minimum Surface Area: 24.5m<sup>2</sup> 7160mm (L) 3990mm (W)

Free Fall Height: 900mm

#### **Submarine Sl