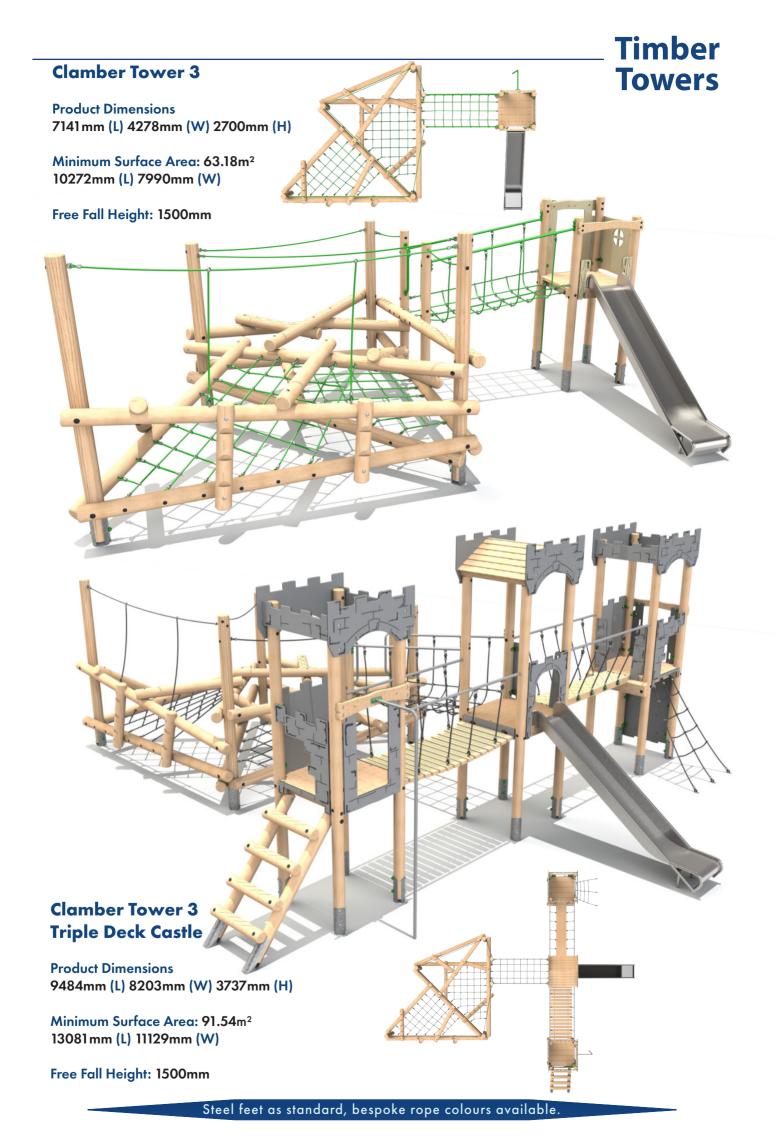

### **Clamber Tower 3 Double Deck Castle**

Product Dimensions 9484mm (L) 5543mm (W) 3740mm (H)

Minimum Surface Area: 78.91 m<sup>2</sup> 13081 mm (L) 8467 mm (W)

Free Fall Height: 1500mm

www.aeevans.co.uk/brochures.