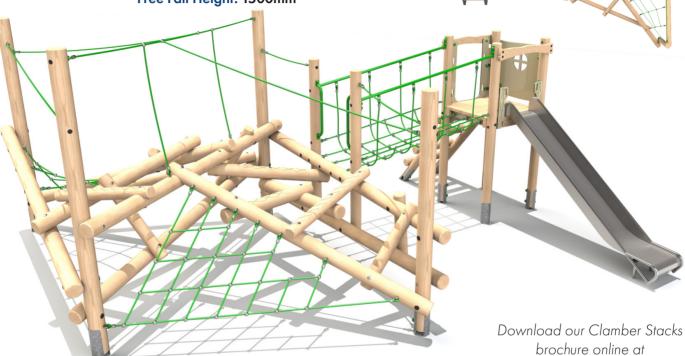

### **Clamber Tower 3 Double Deck Castle**

Product Dimensions 9484mm (L) 5543mm (W) 3740mm (H)

Minimum Surface Area: 78.91 m<sup>2</sup> 13081 mm (L) 8467 mm (W)

Free Fall Height: 1500mm

www.aeevans.co.uk/brochures.