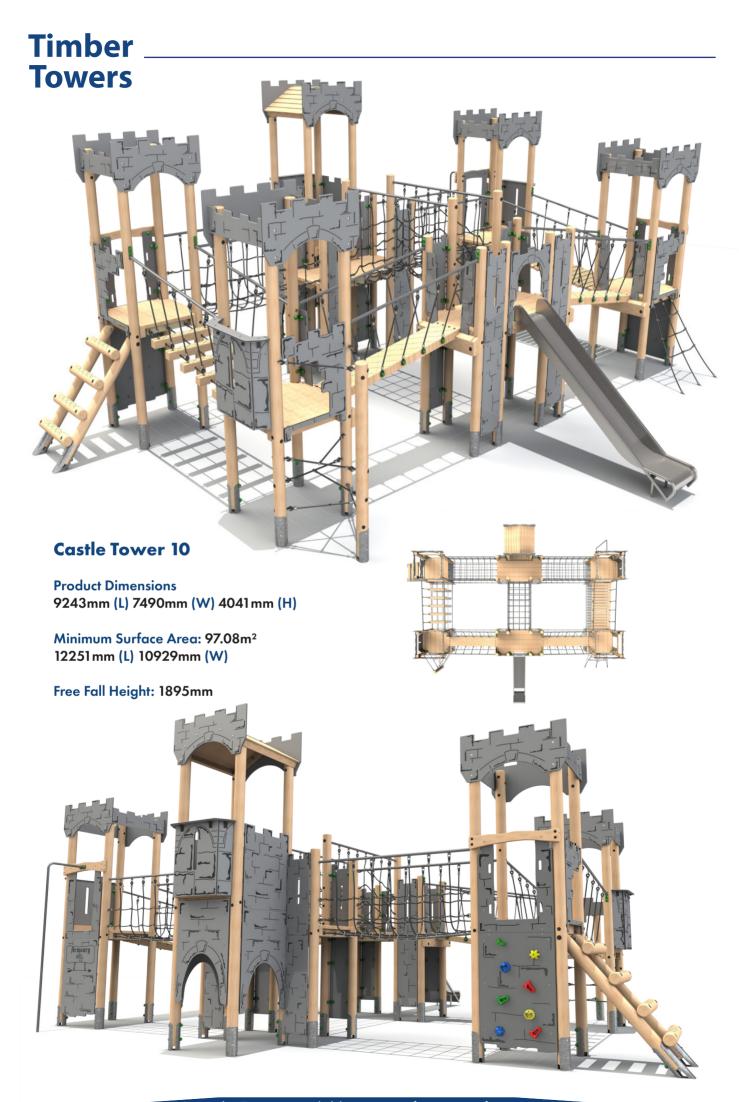

Height: 1500mm **Single Deck Unit 3 Product Dimensions** 3620mm (L) 2147mm (W) 3201mm (H) Minimum Surface Area: 26.44m<sup>2</sup> 7073mm (L) 5140mm (W) Free Fall Height: 1200mm

















#### **Four Deck Unit 4**



#### **Alt Four Deck Unit 1**



Product Dimensions 9403mm (L) 8049mm (W) 2905mm (H)







### **Castle Tower 1**

**Product Dimensions** 3965mm (L) 2524mm (W) 3425mm (H)

Minimum Surface Area: 28.96m<sup>2</sup> 7408mm (L) 5449mm (W)

Free Fall Height: 1500mm







#### **Castle Tower 4**

**Product Dimensions** 

4717mm (L) 3903mm (W) 3490mm (H)

Minimum Surface Area: 41.31 m<sup>2</sup>

7625mm (L) 7371mm (W)

Free Fall Height: 1500mm



#### **Castle Tower 5**

**Product Dimensions** 

5684mm (L) 3965mm (W) 3460mm (H)



Free Fall Height: 1500mm





















#### **Clamber Tower Mezzo**

Product Dimensions 6372mm (L) 5978mm (W) 2854mm (H)

Minimum Surface Area: 63.91 m<sup>2</sup> 9366mm (L) 9477mm (W)

Free Fall Height: 1500mm



### **Clamber Tower 3 Double Deck Castle**

Product Dimensions 9484mm (L) 5543mm (W) 3740mm (H)

Minimum Surface Area: 78.91 m<sup>2</sup> 13081 mm (L) 8467 mm (W)

Free Fall Height: 1500mm





www.aeevans.co.uk/brochures.





### Fire Engine Slide Unit Product Dimensions

Product Dimensions 3880mm (L) 1070mm (W) 1810mm (H)

Minimum Surface Area: 24.5m<sup>2</sup> 7160mm (L) 3990mm (W)

Free Fall Height: 900mm



### **Rocket Slide Unit**

Product Dimensions 3840mm (L) 1180mm (W) 2460mm (H)

Minimum Surface Area: 24.5m<sup>2</sup> 7160mm (L) 3990mm (W)

Free Fall Height: 900mm

#### **Submarine Slide Unit**

Pr