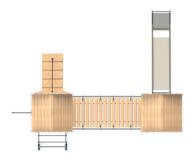

### **Castle Tower 1**

**Product Dimensions** 3965mm (L) 2524mm (W) 3425mm (H)

Minimum Surface Area: 28.96m<sup>2</sup> 7408mm (L) 5449mm (W)

Free Fall Height: 1500mm