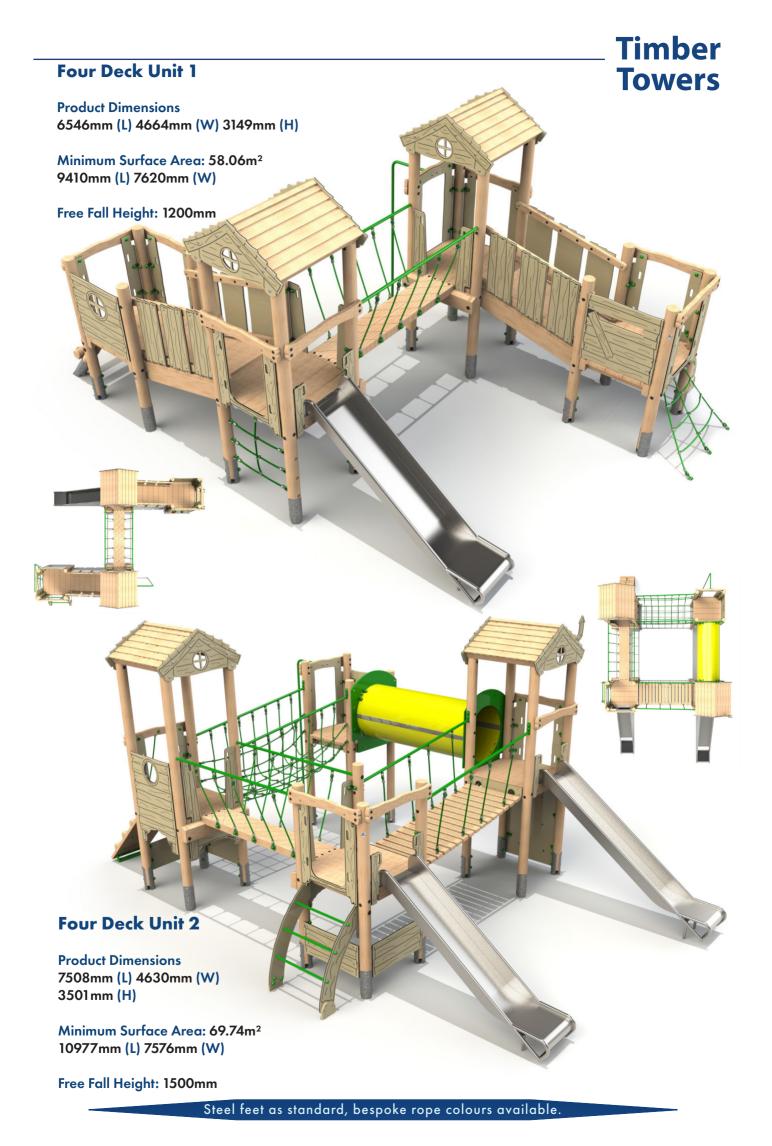

### **Timber Single Deck Unit 2 Towers Product Dimensions** 4145mm (L) 1082mm (W) 3147mm (H) Minimum Surface Area: 25.61 m<sup>2</sup> 7614mm (L) 4018mm (W) Free Fall Height: 1200mm **Single Deck Unit 1 Product Dimensions** 3411 mm (L) 1018 mm (W) 1845 mm (H) Minimum Surface Area: 23.52m<sup>2</sup> 6878mm (L) 4018mm (W) Free Fall Height: 900mm **Single Deck Unit 4 Product Dimensions** 5550mm (L) 2094mm (W) 2970mm (H) Minimum Surface Area: 32.97m<sup>2</sup> 8984mm (L) 5102mm (W) Free Fall Height: 1500mm **Single Deck Unit 3 Product Dimensions** 3620mm (L) 2147mm (W) 3201mm (H) Minimum Surface Area: 26.44m<sup>2</sup> 7073mm (L) 5140mm (W) Free Fall Height: 1200mm

















#### **Four Deck Unit 4**



#### **Alt Four Deck Unit 1**



Product Dimensions 9403mm (L) 8049mm (W) 2905mm (H)







### **Castle Tower 1**

**Product Dimensions** 3965mm (L) 2524mm (W) 3425mm (H)

Minimum Surface Area: 28.96m<sup>2</sup> 7408mm (L) 5449mm (W)

Free Fall Height: 1500mm







#### **Castle Tower 4**

**Product Dimensions** 

4717mm (L) 3903mm (W) 3490mm (H)

Minimum Surface Area: 41.31 m<sup>2</sup>

7625mm (L) 7371mm (W)

Free Fall Height: 1500mm



#### **Castle Tower 5**

**Product Dimensions** 

5684mm (L) 3965mm (W) 3460mm (H)



Free Fall Height: 1500mm





















#### **Clamber Tower Mezzo**

Product Dimensions 6372mm (L) 5978mm (W) 2854mm (H)

Minimum Surface Area: 63.91 m<sup>2</sup> 9366mm (L) 9477mm (W)

Free Fall Height: 1500mm



### **Clambe