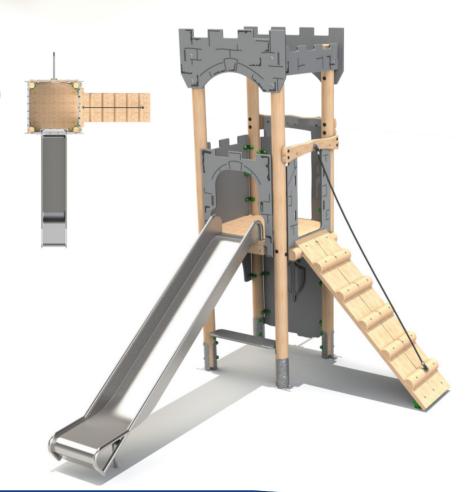

### **Castle Tower 1**

**Product Dimensions** 3965mm (L) 2524mm (W) 3425mm (H)

Minimum Surface Area: 28.96m<sup>2</sup> 7408mm (L) 5449mm (W)

Free Fall Height: 1500mm