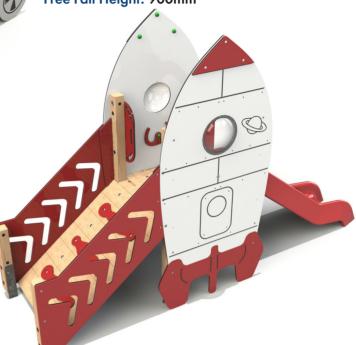

### **Rocket Slide Unit**

Product Dimensions 3840mm (L) 1180mm (W) 2460mm (H)

Minimum Surface Area: 24.5m<sup>2</sup> 7160mm (L) 3990mm (W)

Free Fall Height: 900mm