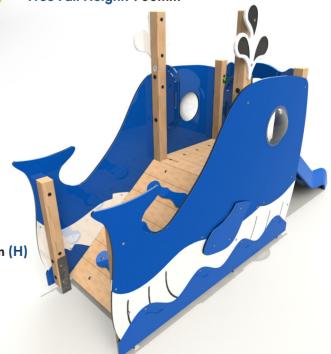

#### **Whale Slide Unit**

Product Dimensions 3970mm (L) 1180mm (W) 2270mm (H)

Minimum Surface Area: 24.5m² 7160mm (L) 3990mm (W)

Free Fall Height: 900mm

Steel feet as standard, bespoke rope colours available.