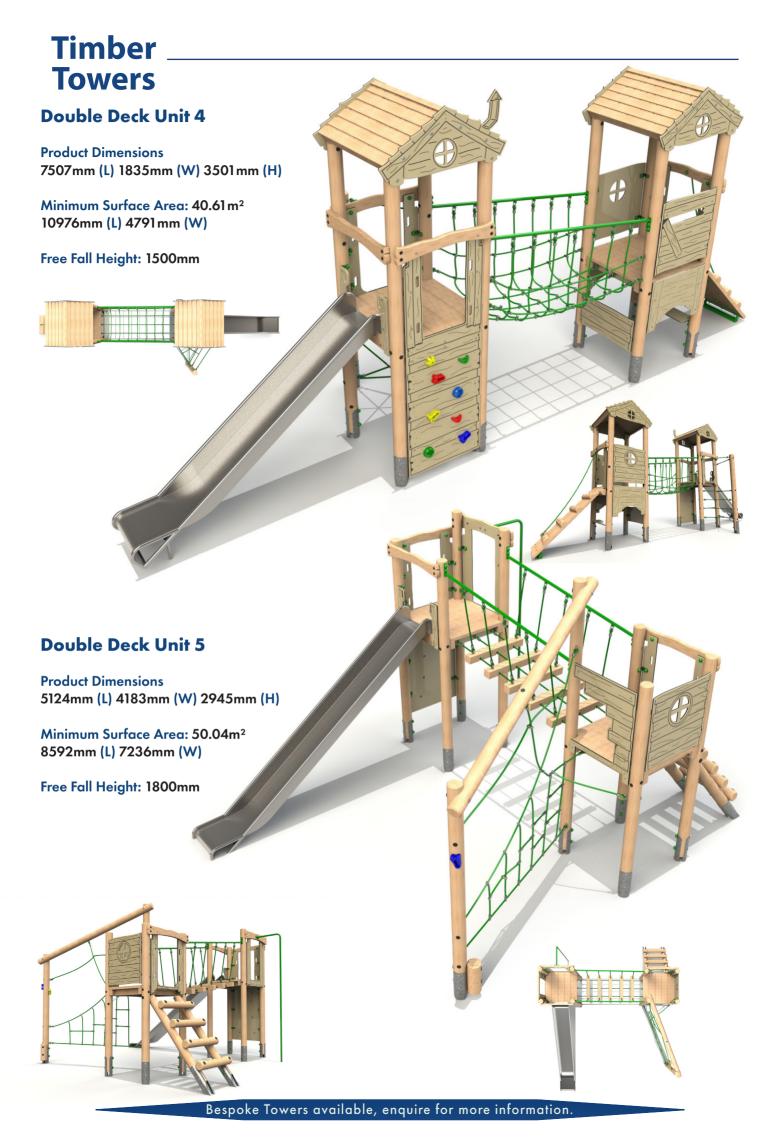

### **Timber Single Deck Unit 2 Towers Product Dimensions** 4145mm (L) 1082mm (W) 3147mm (H) Minimum Surface Area: 25.61 m<sup>2</sup> 7614mm (L) 4018mm (W) Free Fall Height: 1200mm **Single Deck Unit 1 Product Dimensions** 3411 mm (L) 1018 mm (W) 1845 mm (H) Minimum Surface Area: 23.52m<sup>2</sup> 6878mm (L) 4018mm (W) Free Fall Height: 900mm **Single Deck Unit 4 Product Dimensions** 5550mm (L) 2094mm (W) 2970mm (H) Minimum Surface Area: 32.97m<sup>2</sup> 8984mm (L) 5102mm (W) Free Fall Height: 1500mm **Single Deck Unit 3 Product Dimensions** 3620mm (L) 2147mm (W) 3201mm (H) Minimum Surface Area: 26.44m<sup>2</sup> 7073mm (L) 5140mm (W) Free Fall Height: 1200mm

















#### **Four Deck Unit 4**



#### **Alt Four Deck Unit 1**



Product Dimensions 9403mm (L) 8049mm (W) 2905mm (H)







### **Castle Tower 1**

**Product Dimensions** 3965mm (L) 2524mm (W) 3425mm (H)

Minimum Surface Area: 28.96m<sup>2</sup> 7408mm (L) 5449mm (W)

Free Fall Height: 1500mm







#### **Castle Tower 4**

**Product Dimensions** 

4717mm (L) 3903mm (W) 3490mm (H)

Minimum Surface Area: 41.31 m<sup>2</sup>

7625mm (L) 7371mm (W)

Free Fall Height: 1500mm



#### **Castle Tower 5**

**Product Dimensions** 

5684mm (L) 3965mm (W) 3460mm (H)



Free Fall Height: 1500mm





















#### **Clamber Tower Mezzo**

Product Dimensions 6372mm (L) 5978mm (W) 2854mm (H)

Minimum Surface Area: 63.91 m<sup>2</sup> 9366mm (L) 9477mm (W)

Free Fall Height: 1500mm



##