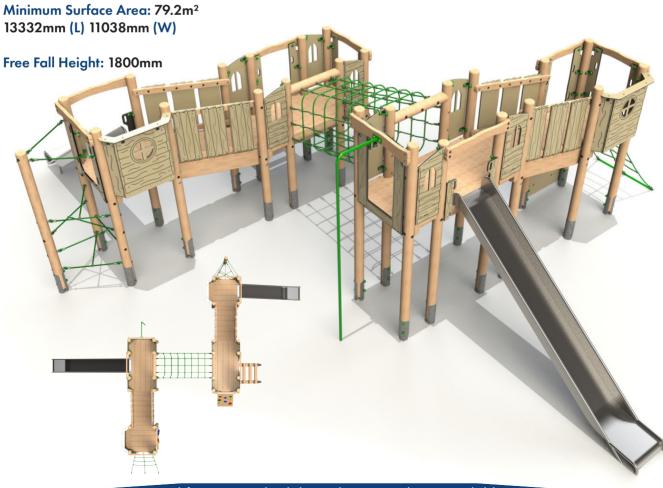

*Timber Single Deck Unit 2 Towers Product Dimensions** 4145mm (L) 1082mm (W) 3147mm (H) Minimum Surface Area: 25.61 m<sup>2</sup> 7614mm (L) 4018mm (W) Free Fall Height: 1200mm **Single Deck Unit 1 Product Dimensions** 3411 mm (L) 1018 mm (W) 1845 mm (H) Minimum Surface Area: 23.52m<sup>2</sup> 6878mm (L) 4018mm (W) Free Fall Height: 900mm **Single Deck Unit 4 Product Dimensions** 5550mm (L) 2094mm (W) 2970mm (H) Minimum Surface Area: 32.97m<sup>2</sup> 8984mm (L) 5102mm (W) Free Fall Height: 1500mm **Single Deck Unit 3 Product Dimensions** 3620mm (L) 2147mm (W) 3201mm (H) Minimum Surface Area: 26.44m<sup>2</sup> 7073mm (L) 5140mm (W) Free Fall Height: 1200mm

















#### **Four Deck Unit 4**



#### **Alt Four Deck Unit 1**



Product Dimensions 9403mm (L) 8049mm (W) 2905mm (H)







### **Castle Tower 1**

**Product Dimensions** 3965mm (L) 2524mm (W) 3425mm (H)

Minimum Surface Area: 28.96m<sup>2</sup> 7408mm (L) 5449mm (W)

Free Fall Height: 1500mm







#### **Castle Tower 4**

**Product Dimensions** 

4717mm (L) 3903mm (W) 3490mm (H)

Minimum Surface Area: 41.31 m<sup>2</sup>

7625mm (L) 7371mm (W)

Free Fall Height: 1500mm



#### **Castle Tower 5**

**Product Dimensions** 

5684mm (L) 3965mm (W) 3460mm (H)



Free Fall Height: 1500mm





















#### **Clamber Tower Mezzo**

Product Dimensions 6372mm (L) 5978mm (W) 2854mm (H)

Minimum Surface Area: 63.91 m<sup>2</sup> 9366mm (L) 9477mm (W)

Free Fall Height: 1500mm



### **Clamber Tower 3 Double Deck Castle**

Product Dimensions 9484mm (L) 5543mm (W) 3740mm (H)

Minimum Surface Area: 78.91 m<sup>