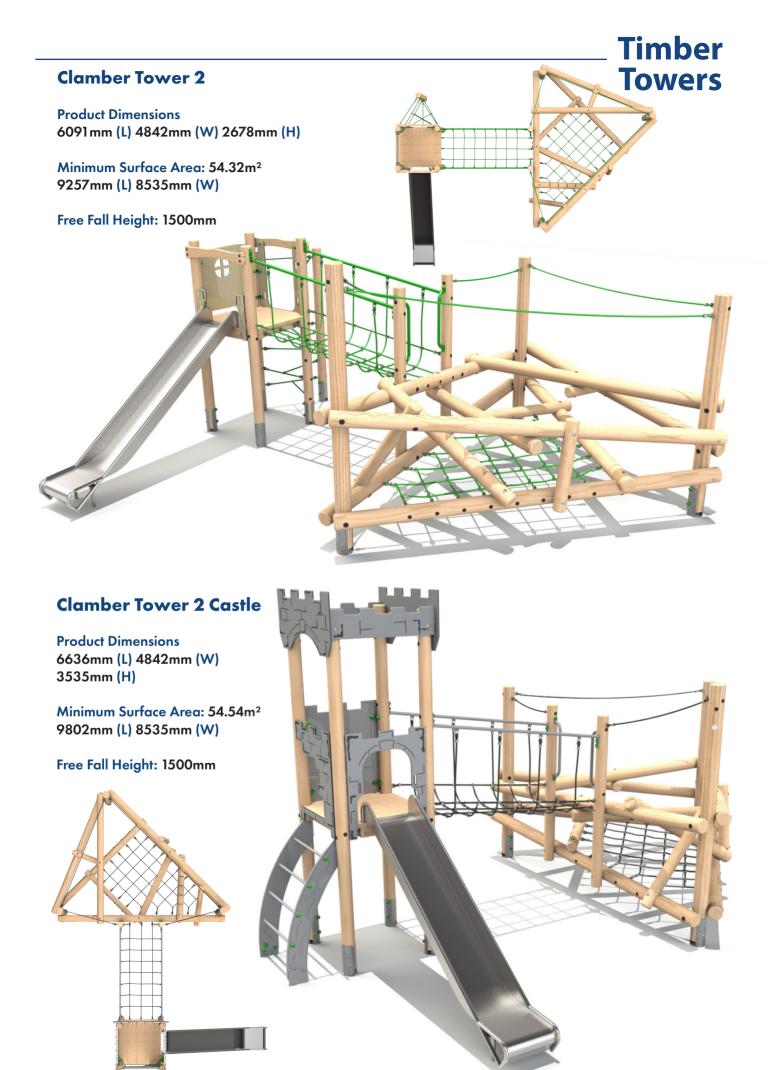

### **Clamber Tower 3 Double Deck Castle**

Product Dimensions 9484mm (L) 5543mm (W) 3740mm (H)

Minimum Surface Area: 78.91 m<sup>2</sup> 13081 mm (L) 8467 mm (W)

Free Fall Height: 1500mm

www.aeevans.co.uk/brochures.