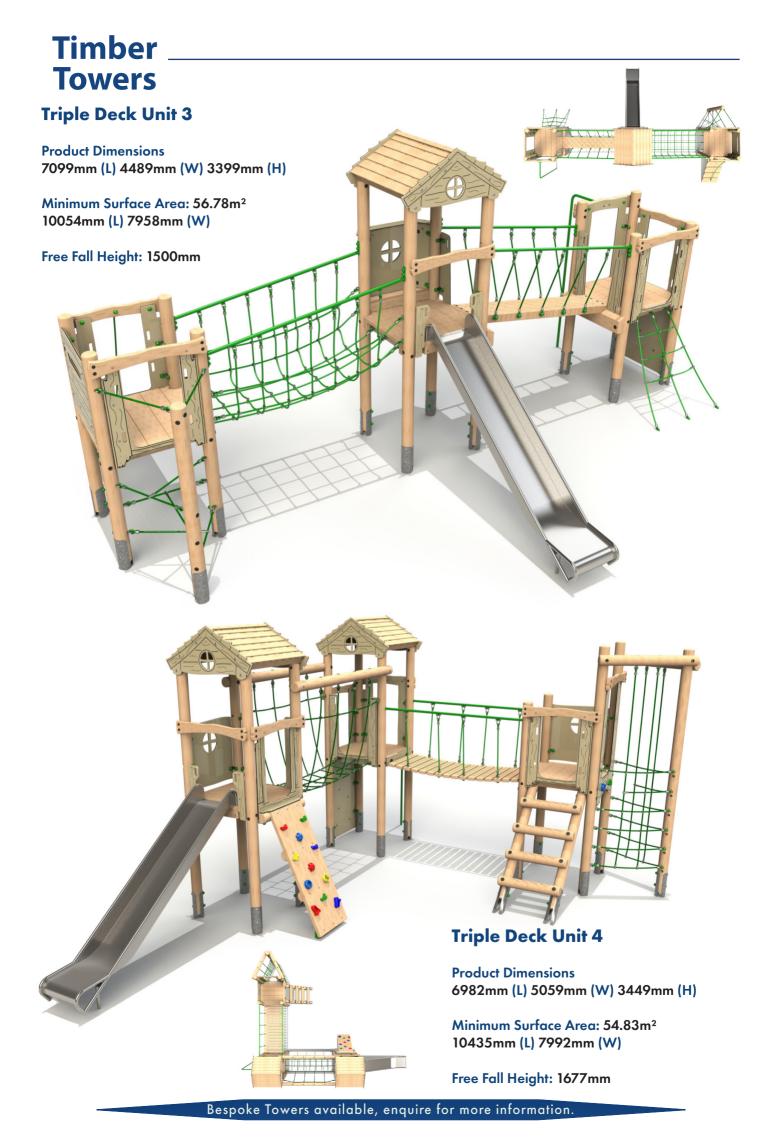

### **Timber Single Deck Unit 2 Towers Product Dimensions** 4145mm (L) 1082mm (W) 3147mm (H) Minimum Surface Area: 25.61 m<sup>2</sup> 7614mm (L) 4018mm (W) Free Fall Height: 1200mm **Single Deck Unit 1 Product Dimensions** 3411 mm (L) 1018 mm (W) 1845 mm (H) Minimum Surface Area: 23.52m<sup>2</sup> 6878mm (L) 4018mm (W) Free Fall Height: 900mm **Single Deck Unit 4 Product Dimensions** 5550mm (L) 2094mm (W) 2970mm (H) Minimum Surface Area: 32.97m<sup>2</sup> 8984mm (L) 5102mm (W) Free Fall Height: 1500mm **Single Deck Unit 3 Product Dimensions** 3620mm (L) 2147mm (W) 3201mm (H) Minimum Surface Area: 26.44m<sup>2</sup> 7073mm (L) 5140mm (W) Free Fall Height: 1200mm

















#### **Four Deck Unit 4**



#### **Alt Four Deck Unit 1**



Product Dimensions 9403mm (L) 8049mm (W) 2905mm (H)







### **Castle Tower 1**

**Product Dimensions** 3965mm (L) 2524mm (W) 3425mm (H)

Minimum Surface Area: 28.96m<sup>2</sup> 7408mm (L) 5449mm (W)

Free Fall Height: 1500mm







#### **Castle Tower 4**

**Product Dimensions** 

4717mm (L) 3903mm (W) 3490mm (H)

Minimum Surface Area: 41.31 m<sup>2</sup>

7625mm (L) 7371mm (W)

Free Fall Height: 1500mm



#### **Castle Tower 5**

**Product Dimensions** 

5684mm (L) 3965mm (W) 3460mm (H)



Free Fall Height: 1500mm





















#### **Clamber Tower Mezzo**

Product Dimensions 6372mm (L) 5978mm (W) 2854mm (H)

Minimum Surface Area: 63.91 m<sup>2</sup> 9366mm (L) 9477mm (W)

Free Fall Height: 1500mm



### **Clam