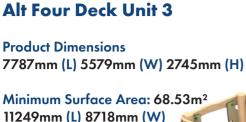

#### **Alt Four Deck Unit 1**

Product Dimensions 9403mm (L) 8049mm (W) 2905mm (H)