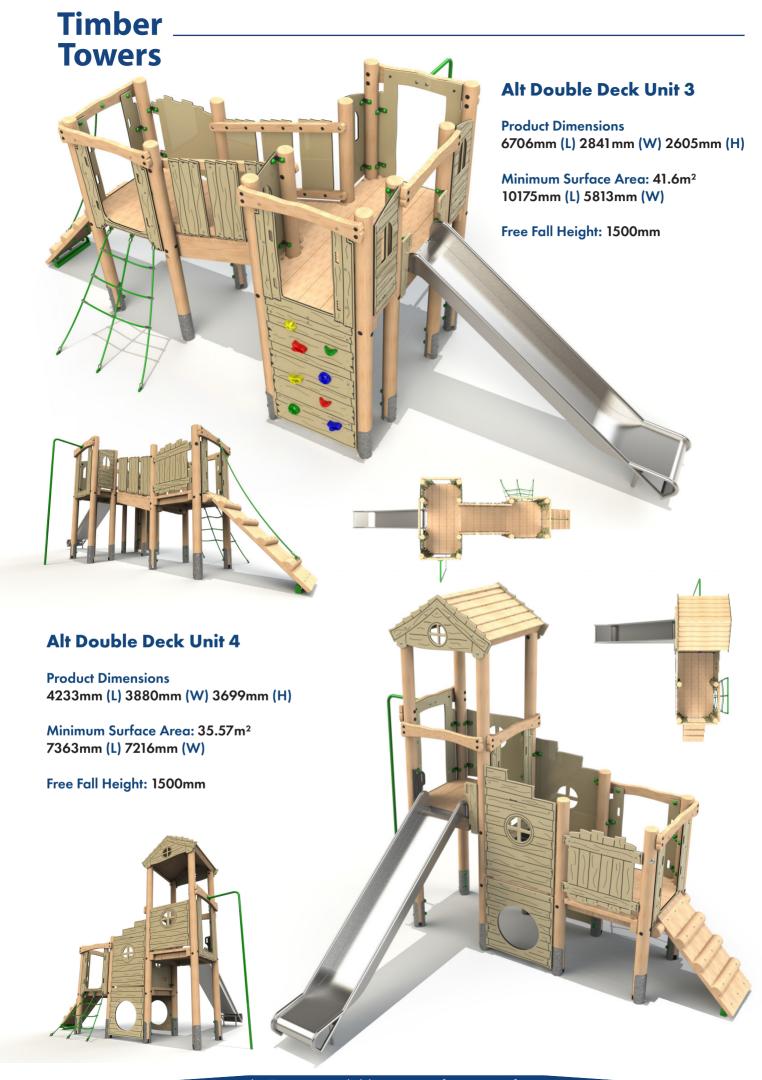

### **Timber Single Deck Unit 2 Towers Product Dimensions** 4145mm (L) 1082mm (W) 3147mm (H) Minimum Surface Area: 25.61 m<sup>2</sup> 7614mm (L) 4018mm (W) Free Fall Height: 1200mm **Single Deck Unit 1 Product Dimensions** 3411 mm (L) 1018 mm (W) 1845 mm (H) Minimum Surface Area: 23.52m<sup>2</sup> 6878mm (L) 4018mm (W) Free Fall Height: 900mm **Single Deck Unit 4 Product Dimensions** 5550mm (L) 2094mm (W) 2970mm (H) Minimum Surface Area: 32.97m<sup>2</sup> 8984mm (L) 5102mm (W) Free Fall Height: 1500mm **Single Deck Unit 3 Product Dimensions** 3620mm (L) 2147mm (W) 3201mm (H) Minimum Surface Area: 26.44m<sup>2</sup> 7073mm (L) 5140mm (W) Free Fall Height: 1200mm

















#### **Four Deck Unit 4**



#### **Alt Four Deck Unit 1**



Product Dimensions 9403mm (L) 8049mm (W) 2905mm (H)







### **Castle Tower 1**

**Product Dimensions** 3965mm (L) 2524mm (W) 3425mm (H)

Minimum Surface Area: 28.96m<sup>2</sup> 7408mm (L) 5449mm (W)

Free Fall Height: 1500mm







#### **Castle Tower 4**

**Product Dimensions** 

4717mm (L) 3903mm (W) 3490mm (H)

Minimum Surface Area: 41.31 m<sup>2</sup>

7625mm (L) 7371mm (W)

Free Fall Height: 1500mm



#### **Castle Tower 5**

**Product Dimensions** 

5684mm (L) 3965mm (W) 3460mm (H)



Free Fall Height: 1500mm





















#### **Clamber Tower Mezzo**

Product Dimensions 6372mm (L) 5978mm (W) 2854mm (H)

Minimum Surface Area: 63.91 m<sup>2</sup> 9366mm (L) 9477mm (W)

Free Fall Height: 1500mm



### **