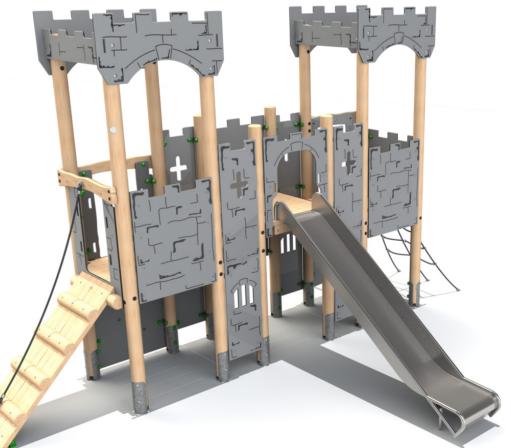

Free Fall Height: 1500mm **Single Deck Unit 3 Product Dimensions** 3620mm (L) 2147mm (W) 3201mm (H) Minimum Surface Area: 26.44m<sup>2</sup> 7073mm (L) 5140mm (W) Free Fall Height: 1200mm

















#### **Four Deck Unit 4**



#### **Alt Four Deck Unit 1**



Product Dimensions 9403mm (L) 8049mm (W) 2905mm (H)







### **Castle Tower 1**

**Product Dimensions** 3965mm (L) 2524mm (W) 3425mm (H)

Minimum Surface Area: 28.96m<sup>2</sup> 7408mm (L) 5449mm (W)

Free Fall Height: 1500mm







#### **Castle Tower 4**

**Product Dimensions** 

4717mm (L) 3903mm (W) 3490mm (H)

Minimum Surface Area: 41.31 m<sup>2</sup>

7625mm (L) 7371mm (W)

Free Fall Height: 1500mm



#### **Castle Tower 5**

**Product Dimensions** 

5684mm (L) 3965mm (W) 3460mm (H)



Free Fall Height: 1500mm





















#### **Clamber Tower Mezzo**

Product Dimensions 6372mm (L) 5978mm (W) 2854mm (H)

Minimum Surface Area: 63.91 m<sup>2</sup> 9366mm (L) 9477mm (W)

Free Fall Height: 1500mm



### **Clamber Tower 3 Double Deck Castle**

Product Dimensions 9484mm (L) 5543mm (W) 3740mm (H)

Minimum Surface Area: 78.91 m<sup>2</sup> 13081 mm (L) 8467 mm (W)

Free Fall Height: 1500mm





www.aeevans.co.uk/brochures.





### Fire Engine Slide Unit Product Dimensions

Product Dimensions 3880mm (L) 1070mm (W) 1810mm (H)

Minimum Surface Area: 24.5m<sup>2</sup> 7160mm (L) 3990mm (W)

Free Fall Height: 900mm



### **Rocket Slide Unit**

Product Dimensions 3840mm (L) 1180mm (W) 2460mm (H)

Minimum Surface Area: 24.5m<sup>2</sup> 7160mm (L) 3990mm (W)

Free Fall Height: 900mm

#### **Submarine Slide