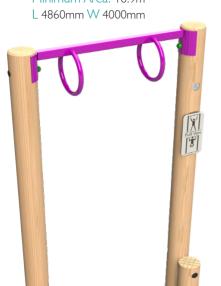

## **Parallel Ring Beam**

L 1200mm W 375mm H 2250mm FFH: 1950mm

Minimum Area: 16.9m<sup>2</sup>

Pull Ups