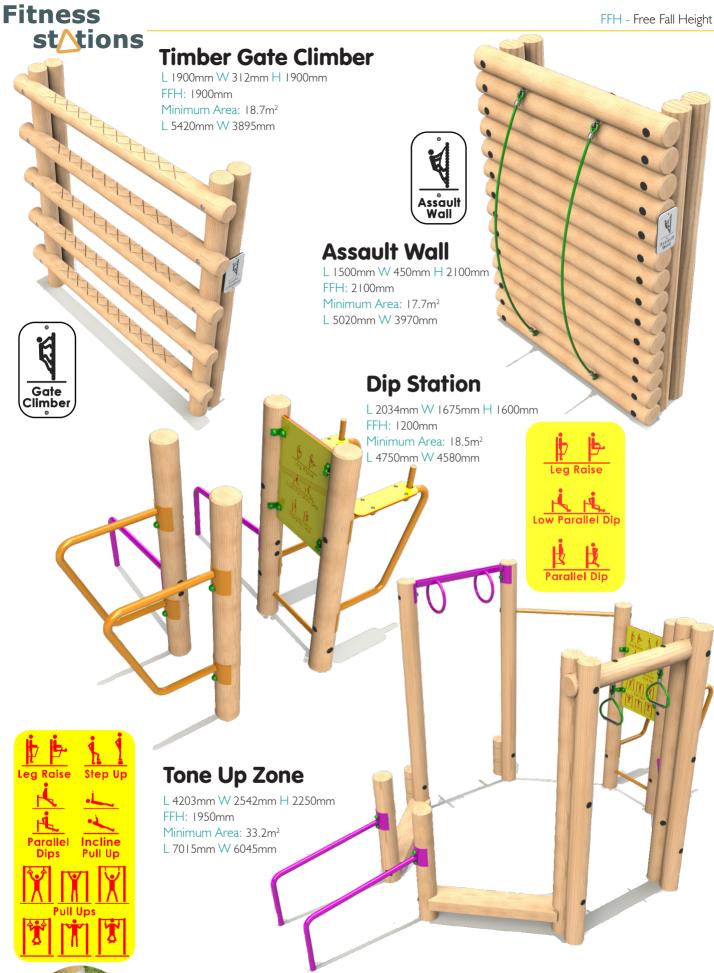

ll Ups





## Single Bar Chin Up

L1200mm W 150mm H1800mm FFH: 1720mm Minimum Area: 13.2m<sup>2</sup>







Minimum Area: 17.7m<sup>2</sup> L 6200mm W 3125mm







Zig Zag

FFH: 2100mm Minimum Area: 24m<sup>2</sup> L 5925mm W 5374mm



FFH: 2300mm Minimum Area: 26.1m<sup>2</sup> L 7135mm W 4060mm



Bars





L 3450mm W 720mm H 2085mm FFH: 1975mm Minimum Area: 24.9m<sup>2</sup> L6210mm W 4370mm



## **Sloping Monkey Bar Log**

L 4050mm W 720mm H 2850mm FFH: 2850mm

Minimum Area: 32m<sup>2</sup> L7317mm W 5590mm







Galvanised steel feet can be fitted on all Fitness Equipment items for a small additional charge. Steel feet offer an alternative to in ground timbers and can be used in both wet pour surfacing and extended for loose fill bark.



Bespoke unit sizes available on request





Galvanised steel feet can be fitted on all Fitness Equipment items for a small additional charge. Steel feet offer an alternative to in ground timbers and can be used in both wet pour surfacing and extended for loose fill bark.





The ability to offer unrivalled value for money whilst still ensuring exceptional quality and longevity is key. The Fitness range accommodates a range of budgets and play scheme sizes.

Our uncompromising approach to safety during the design and manufacturing process is paramount.

In order to ensure the highest level of accuracy, all units are produced on a custom made, state of the art, 6 Axis CNC machine. This technology allows us to offer unparalleled accuracy in the field of play timber production.