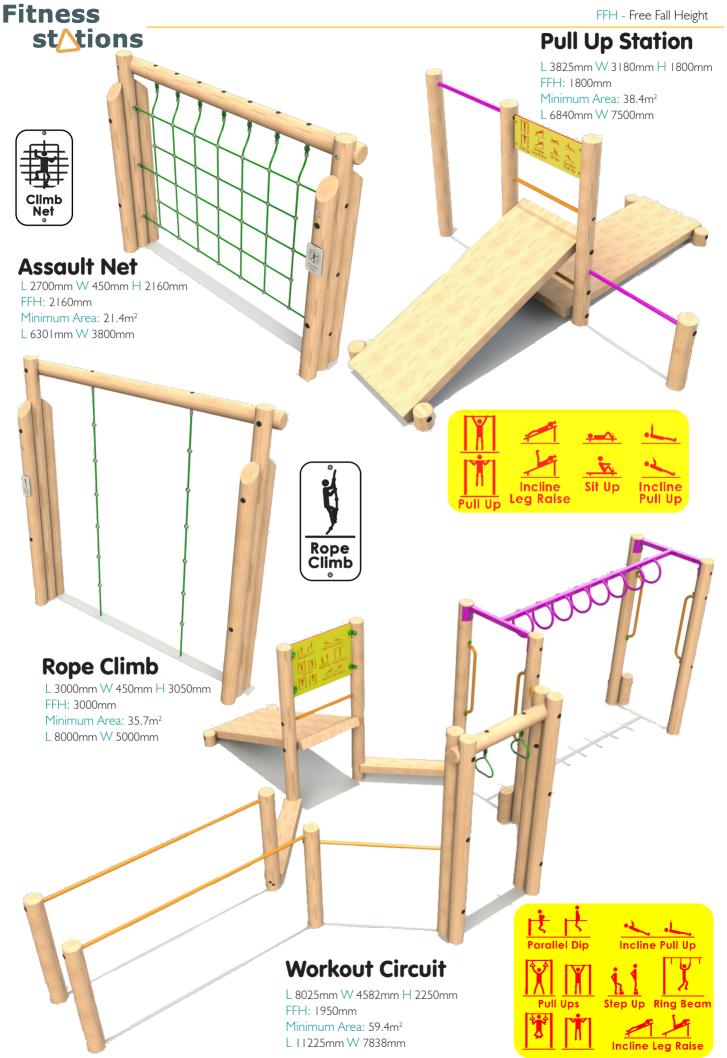

mm



FFH: 2300mm Minimum Area: 26.1m<sup>2</sup> L 7135mm W 4060mm



Bars





L 3450mm W 720mm H 2085mm FFH: 1975mm Minimum Area: 24.9m<sup>2</sup> L6210mm W 4370mm



## **Sloping Monkey Bar Log**

L 4050mm W 720mm H 2850mm FFH: 2850mm

Minimum Area: 32m<sup>2</sup> L7317mm W 5590mm







Galvanised steel feet can be fitted on all Fitness Equipment items for a small additional charge. Steel feet offer an alternative to in ground timbers and can be used in both wet pour surfacing and extended for loose fill bark.



Bespoke unit sizes available on request





Galvanised steel feet can be fitted on all Fitness Equipment items for a small additional charge. Steel feet offer an alternative to in ground timbers and can be used in both wet pour surfacing and extended for loose fill bark.





The ability to offer unrivalled value for money whilst still ensuring exceptional quality and longevity is key. The Fitness range accommodates a range of budgets and play scheme sizes.

Our uncompromising approach to safety during the design and manufacturing process is paramount.

In order to ensure the highest level of accuracy, all units are produced on a custom made, state of the art, 6 Axis CNC machine. This technology allows us to offer unparalleled accuracy in the field of play timber production.