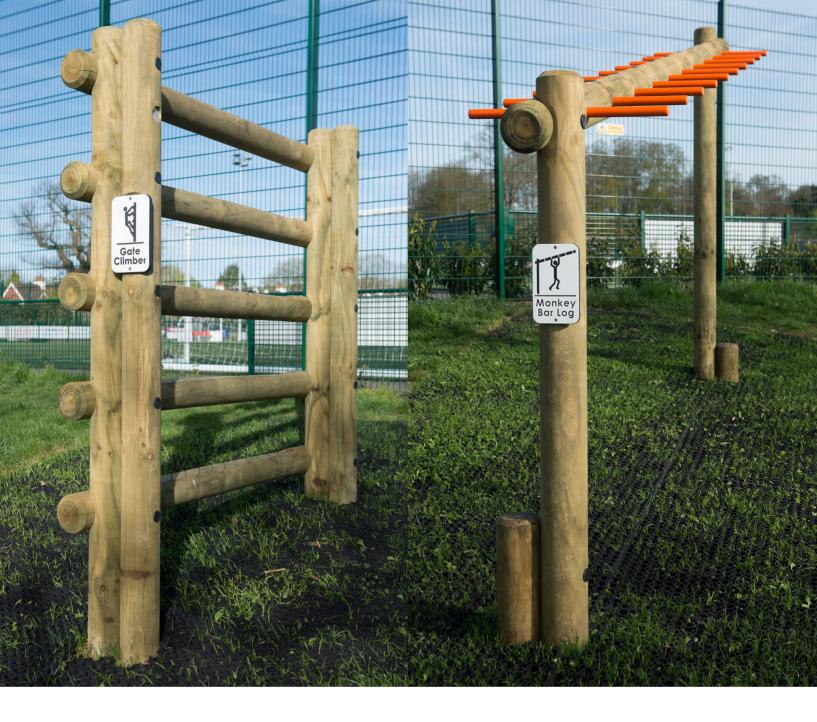

FFH: 2300mm Minimum Area: 26.1m<sup>2</sup> L 7135mm W 4060mm



Bars





L 3450mm W 720mm H 2085mm FFH: 1975mm Minimum Area: 24.9m<sup>2</sup> L6210mm W 4370mm



## **Sloping Monkey Bar Log**

L 4050mm W 720mm H 2850mm FFH: 2850mm

Minimum Area: 32m<sup>2</sup> L7317mm W 5590mm







Galvanised steel feet can be fitted on all Fitness Equipment items for a small additional charge. Steel feet offer an alternative to in ground timbers and can be used in both wet pour surfacing and extended for loose fill bark.



Bespoke unit sizes available on request





Galvanised steel feet can be fitted on all Fitness Equipment items for a small additional charge. Steel feet offer an alternative to in ground timbers and can be used in both wet pour surfacing and extended for loose fill bark.





The ability to offer unrivalled value for money whilst still ensuring exceptional quality and longevity is key. The Fitness range accommodates a range of budgets and play scheme sizes.

Our uncompromising approach to safety during the design and manufacturing process is paramount.

In order to ensure the highest level of accuracy, all units are produced on a custom made, state of the art, 6 Axis CNC machine. This technology allows us to offer unparalleled accuracy in the field of play timber production.