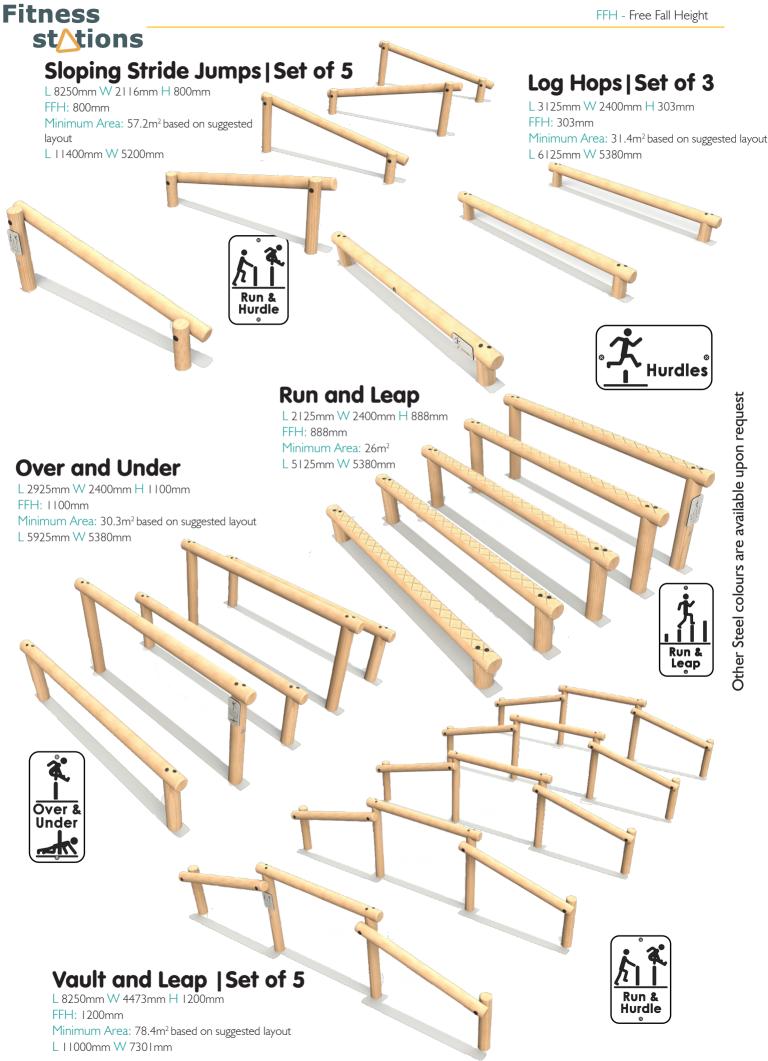

50mm

Minimum Area: 16.9m<sup>2</sup>



Pull Ups





## Single Bar Chin Up

L1200mm W 150mm H1800mm FFH: 1720mm Minimum Area: 13.2m<sup>2</sup>







Minimum Area: 17.7m<sup>2</sup> L 6200mm W 3125mm







Zig Zag

FFH: 2100mm Minimum Area: 24m<sup>2</sup> L 5925mm W 5374mm



FFH: 2300mm Minimum Area: 26.1m<sup>2</sup> L 7135mm W 4060mm



Bars





L 3450mm W 720mm H 2085mm FFH: 1975mm Minimum Area: 24.9m<sup>2</sup> L6210mm W 4370mm



## **Sloping Monkey Bar Log**

L 4050mm W 720mm H 2850mm FFH: 2850mm

Minimum Area: 32m<sup>2</sup> L7317mm W 5590mm







Galvanised steel feet can be fitted on all Fitness Equipment items for a small additional charge. Steel feet offer an alternative to in ground timbers and can be used in both wet pour surfacing and extended for loose fill bark.



Bespoke unit sizes available on request





Galvanised steel feet can be fitted on all Fitness Equipment items for a small additional charge. Steel feet offer an alternative to in ground timbers and can be used in both wet pour surfacing and extended for loose fill bark.





The ability to offer unrivalled value for money whilst still ensuring exceptional quality and longevity is key. The Fitness range accommodates a range of budgets and play scheme sizes.

Our uncompromising approach to safety during the design and manufacturing process is paramount.

In order to ensure the highest level of accuracy, all units are produced on a custom made, state of the art, 6 Axis CNC machine. This technology allows us to offer unparalleled accuracy in the field of play timber production.