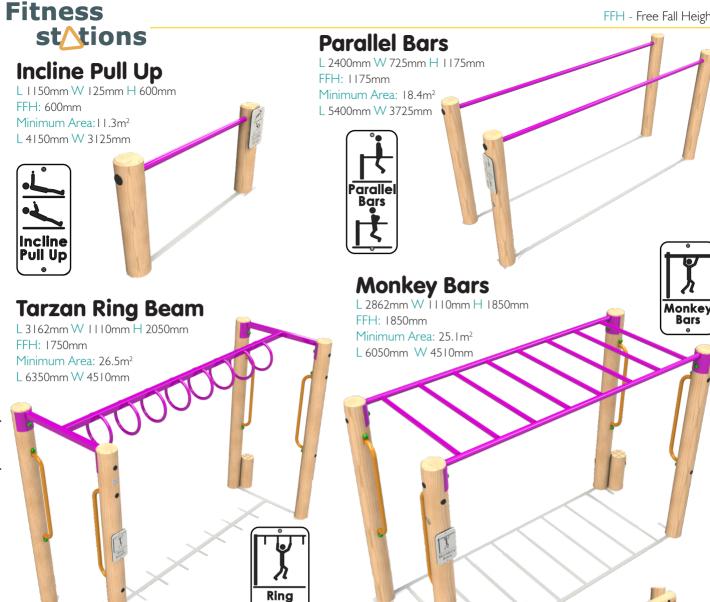

## **Parallel Ring Beam**

L 1200mm W 375mm H 2250mm FFH: 1950mm

Minimum Area: 16.9m<sup>2</sup>

Pull Ups

## Single Bar Chin Up

L1200mm W 150mm H1800mm FFH: 1720mm Minimum Area: 13.2m<sup>2</sup>

Minimum Area: 17.7m<sup>2</sup> L 6200mm W 3125mm

Zig Zag

FFH: 2100mm Minimum Area: 24m<sup>2</sup> L 5925mm W 5374mm

FFH: 2300mm Minimum Area: 26.1m<sup>2</sup> L 7135mm W 4060mm

Bars

L 3450mm W 720mm H 2085mm FFH: 1975mm Minimum Area: 24.9m<sup>2</sup> L6210mm W 4370mm