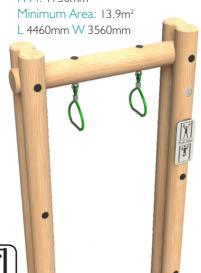

Steel Feet option available, more details and prices are available upon request



## **Parallel Trapeze Grips**

## **Parallel Ring Beam**

L 1200mm W 375mm H 2250mm FFH: 1950mm

Minimum Area: 16.9m<sup>2</sup>



Pull Ups





## Single Bar Chin Up

L1200mm W 150mm H1800mm FFH: 1720mm Minimum Area: 13.2m<sup>2</sup>







Minimum Area: 17.7m<sup>2</sup> L 6200mm W 3125mm







Zig Zag

FFH: 2100mm Minimum Area: 24m<sup>2</sup> L 5925mm W 5374mm



FFH: 2300mm Minimum Area: 26.1m<sup>2</sup> L 7135mm W 4060mm



Bars





L 3450mm W 720mm H 2085mm FFH: 1975mm Minimum Area: 24.9m<sup>2</sup> L6210mm W 4370mm



## **Sloping Monkey Bar Log**

L 4050mm W 720mm H 2850mm FFH: 2850mm

Minimum Area: 32m<sup>2</sup> L7317mm W 5590mm







Galvanised steel feet can be fitted on all Fitness Equipment items for a small additional charge. Steel feet offer an alternative to in ground timbers and can be used in both wet pour surfacing and extended for loose fill bark.



Bespoke unit sizes available on request





Galvan