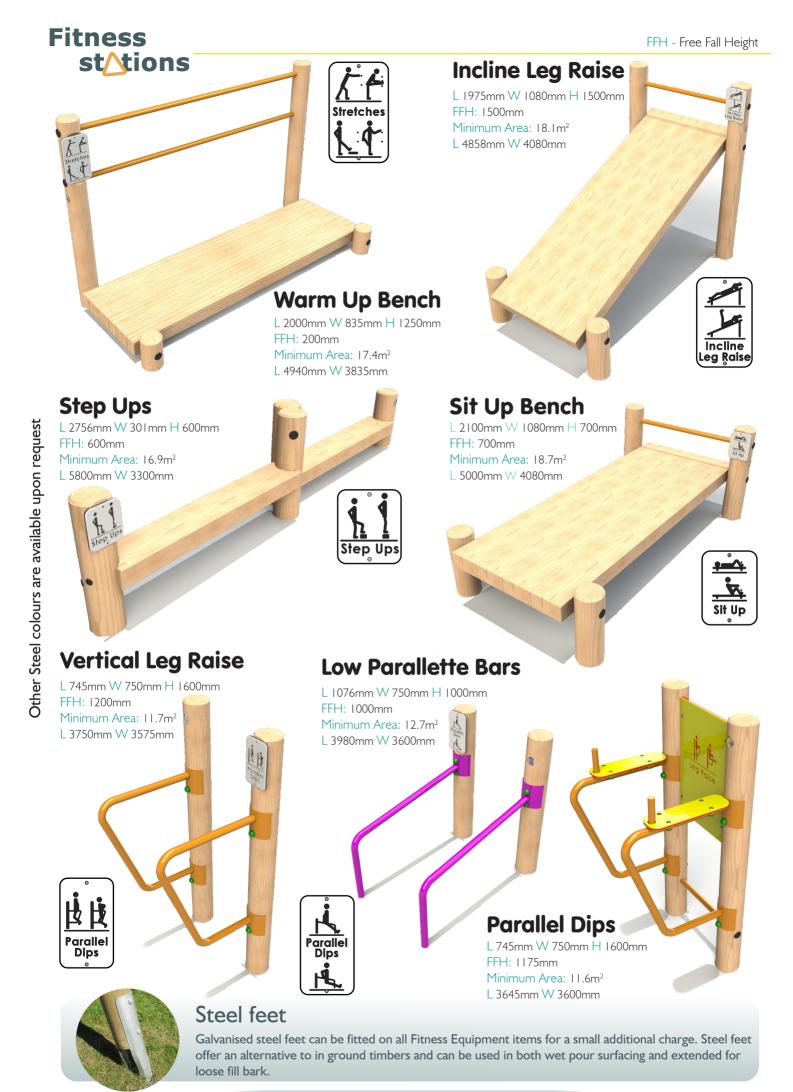

Steel Feet option available, more details and prices are available upon request

Bespoke unit sizes available on request

Galvanised steel feet can be fitted on all Fitness Equipment items for a small additional charge. Steel feet offer an alternative to in ground timbers and can be used in both wet pour surfacing and extended for loose fill bark.