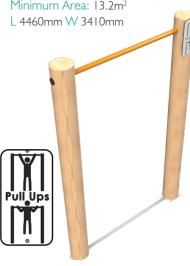

## Single Bar Chin Up

L1200mm W 150mm H1800mm FFH: 1720mm Minimum Area: 13.2m<sup>2</sup>

Minimum Area: 17.7m<sup>2</sup> L 6200mm W 3125mm

Zig Zag

FFH: 2100mm Minimum Area: 24m<sup>2</sup> L 5925mm W 5374mm