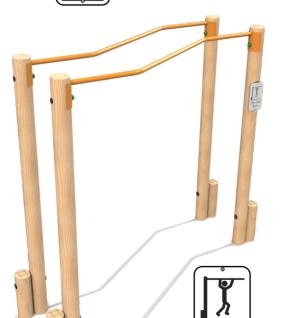

## Single Bar Chin Up

L1200mm W 150mm H1800mm FFH: 1720mm Minimum Area: 13.2m<sup>2</sup>

Minimum Area: 17.7m<sup>2</sup> L 6200mm W 3125mm

Zig Zag

FFH: 2100mm Minimum Area: 24m<sup>2</sup> L 5925mm W 5374mm