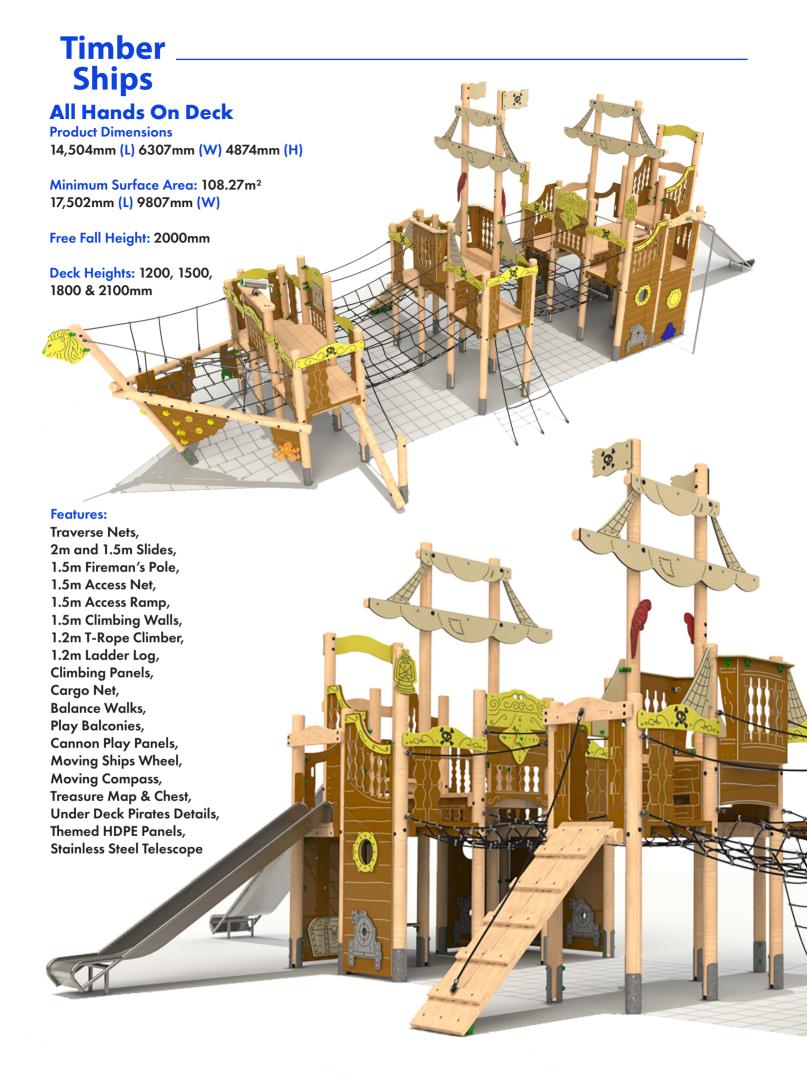

## **Timber Ships**

### **Batten Down The Hatches**

**Product Dimensions** 

14,821 mm (L) 4388mm (W) 4284mm (H)

Minimum Surface Area: 95.13m<sup>2</sup> 17,963mm (L) 7347mm (W)

Free Fall Height: 1500mm

Deck Heights: 600, 900, 1200 & 1500mm

#### **Features:**

1.5m Slide,

1.2m Access Net,

1.2m Access Steps,

1.2m Climbing Wall,

1.2m Firemans Pole,

0.9m Access Ramp,

0.9m Access Nets,

0.9m Ladder Log, Play Balconies,

Climbing Panels,

Cargo Net, Balance Walks,

Moving Ships Wheel, Moving Compass, Treasure Map & Pirate Flags, Themed HDPE Panels, **Under Deck Pirates Details Stainless Steel Telescope** 