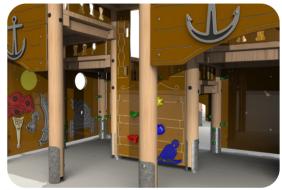

Firemans Pole,

0.9m Access Ramp,

0.9m Access Nets,

0.9m Ladder Log, Play Balconies,

Climbing Panels,

Cargo Net, Balance Walks,





Moving Ships Wheel, Moving Compass, Treasure Map & Pirate Flags, Themed HDPE Panels, **Under Deck Pirates Details Stainless Steel Telescope** 



**Ships Stern** 









# Timber Ships

### **Walk The Plank**

**Product Dimensions** 

7789mm (L) 6307mm (W) 3612mm (H)



#### **Features:**

Traverse Nets,
1.5m Slide,
1.5m Fireman's Pole,
1.2m Climbing Walls,
1.2m T-Rope Climber,
1.2m Ladder Log,
Climbing Panels,
Cargo Net,
Climb Net,
Balance Walks,

Play Balcony, Cannon Play Panels, Moving Ships Wheel, Moving Compass, Treasure Map & Chest, Under Deck Pirates Details, Themed HDPE Panels, Stainless Steel Telescope

# Under Deck Pirate Themed HDPE Details







# Timber Ships

## All Hands On Deck with Tube Slide

**Product Dimensions** 

13,692mm (L) 6307mm (W) 4874mm (H)





Under Deck Pirate
Themed HDPE Details





The ability to offer unrivalled value for money whilst still ensuring exceptional quality and longevity is key. The Timber Ships range accommodates all ages, budgets and play scheme sizes.

Our uncompromising approach to safety during the design and manufacturing process is paramount. With this in mind all the Timber Ships range are designed to meet the requirements of BS EN 1176.

Choose from either a standard Ship or create a bespoke design using the interchangeable modular play elements.

In order to ensure the highest level of accuracy, all units are produced on a custom made, state of the art, 6 Axis CNC machine. This t