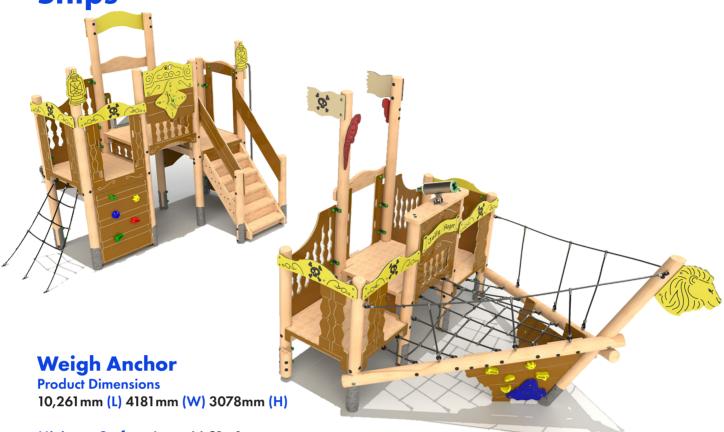

Minimum Surface Area: 66.21 m<sup>2</sup> 13,402mm (L) 7153mm (W)

Free Fall Height: 1500mm



#### **Features:**

1.5m Slide, 1.2m Access Net, 1.2m Access Steps, 1.2m Climbing Wall, 1.2m Firemans Pole, 0.9m Access Ramp, Climbing Panels, Cargo Net, **Balance Walks**, Step Up Logs, Moving Ships Wheel, Moving Compass, Treasure Map & Pirate Flags, Themed HDPE Panels, **Under Deck Pirates Details Stainless Steel Telescope** 



## **Timber Ships**

### **Batten Down The Hatches**

**Product Dimensions** 

14,821 mm (L) 4388mm (W) 4284mm (H)

Minimum Surface Area: 95.13m<sup>2</sup> 17,963mm (L) 7347mm (W)

Free Fall Height: 1500mm

Deck Heights: 600, 900, 1200 & 1500mm

#### **Features:**

1.5m Slide,

1.2m Access Net,

1.2m Access Steps,

1.2m Climbing Wall,

1.2m Firemans Pole,

0.9m Acces