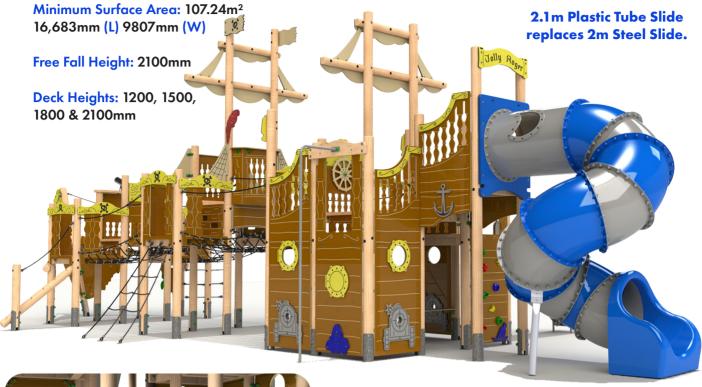

## All Hands On Deck with Tube Slide

**Product Dimensions** 

13,692mm (L) 6307mm (W) 4874mm (H)

Under Deck Pirate
Themed HDPE Details

The ability to offer unrivalled value for money whilst still ensuring exceptional quality and longevity is key. The Timber Ships range accommodates all ages, budgets and play scheme sizes.