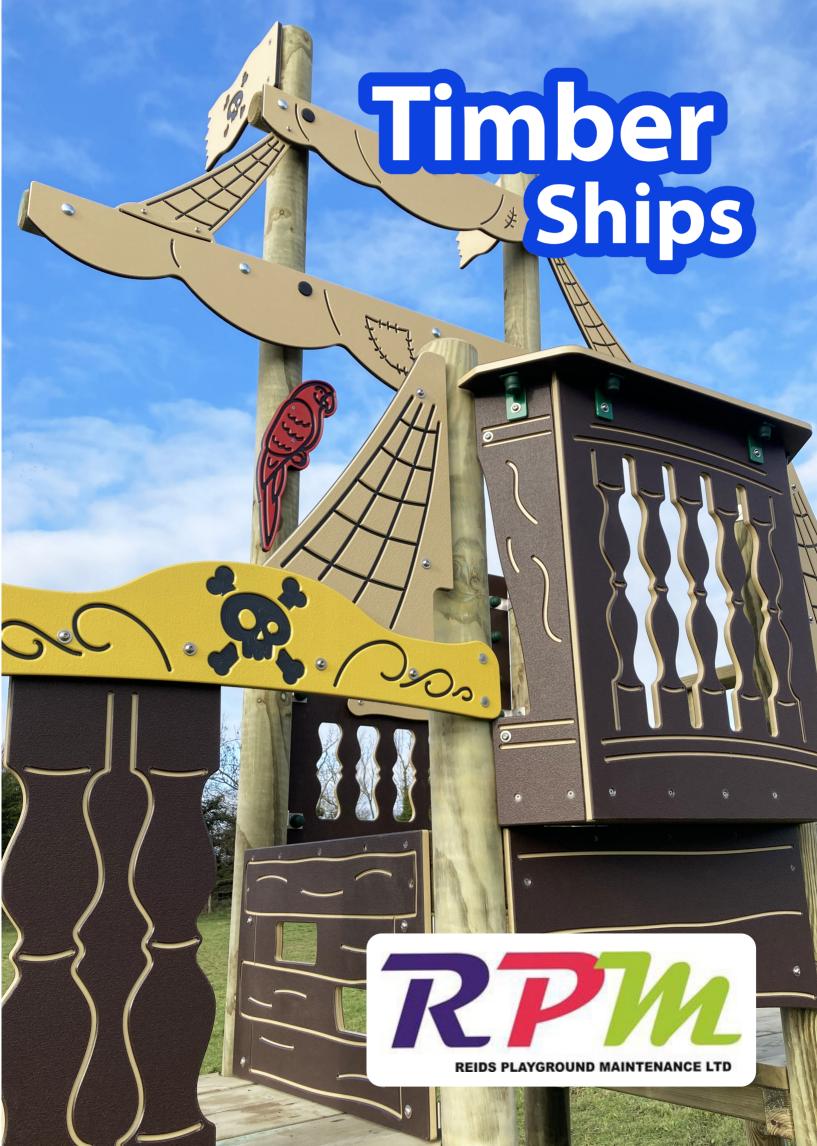

Minimum Surface Area: 66.21 m<sup>2</sup> 13,402mm (L) 7153mm (W)

Free Fall Height: 1500mm



#### **Features:**

1.5m Slide, 1.2m Access Net, 1.2m Access Steps, 1.2m Climbing Wall, 1.2m Firemans Pole, 0.9m Access Ramp, Climbing Panels, Cargo Net, **Balance Walks**, Step Up Logs, Moving Ships Wheel, Moving Compass, Treasure Map & Pirate Flags, Themed HDPE Panels, **Under Deck Pirates Details Stainless Steel Telescope** 



## **Timber Ships**

### **Batten Down The Hatches**

**Product Dimensions** 

14,821 mm (L) 4388mm (W) 4284mm (H)

Minimum Surface Area: 95.13m<sup>2</sup> 17,963mm (L) 7347mm (W)

Free Fall Height: 1500mm

Deck Heights: 600, 900, 1200 & 1500mm

#### **Features:**

1.5m Slide,

1.2m Access Net,

1.2m Access Steps,

1.2m Climbing Wall,

1.2m Firemans Pole,

0.