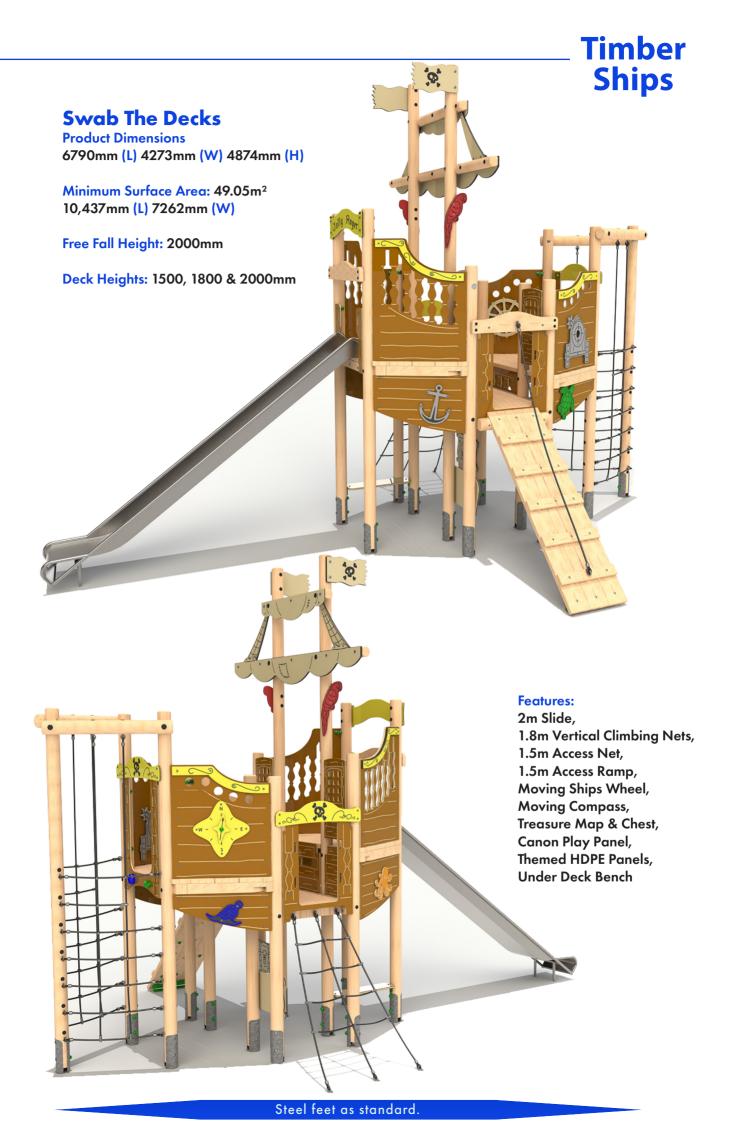

## **Timber Ships**

### **Batten Down The Hatches**

**Product Dimensions** 

14,821 mm (L) 4388mm (W) 4284mm (H)

Minimum Surface Area: 95.13m<sup>2</sup> 17,963mm (L) 7347mm (W)

Free Fall Height: 1500mm

Deck Heights: 600, 900, 1200 & 1500mm

#### **Features:**

1.5m Slide,

1.2m Access Net,

1.2m Access Steps,

1.2m Climbing Wall,

1.2m Firemans Pole,

0.9m Access Ramp,

0.9m Access Nets,

0.9m Ladder Log, Play Balconies,

Climbing Panels,

Cargo Net, Balance Walks,

Moving Ships Wheel, Moving Compass, Treasure Map & Pirate Flags, Themed HDPE Panels, **Under Deck Pirates Details Stainless Steel Telescope** 