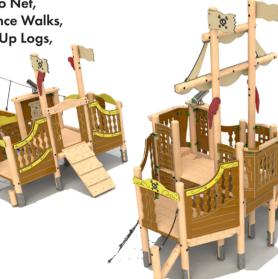

#### **Features:**

Traverse Nets,
1.5m Slide,
1.5m Fireman's Pole,
1.2m Climbing Walls,
1.2m T-Rope Climber,
1.2m Ladder Log,
Climbing Panels,
Cargo Net,
Climb Net,
Balance Walks,

Play Balcony, Cannon Play Panels, Moving Ships Wheel, Moving Compass, Treasure Map & Chest, Under Deck Pirates Details, Themed HDPE Panels, Stainless Steel Telescope