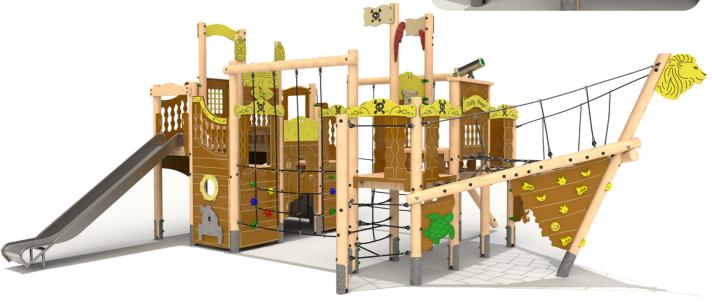

### **Walk The Plank**

**Product Dimensions** 

7789mm (L) 6307mm (W) 3612mm (H)

#### **Features:**

Traverse Nets,
1.5m Slide,
1.5m Fireman's Pole,
1.2m Climbing Walls,
1.2m T-Rope Climber,
1.2m Ladder Log,
Climbing Panels,
Cargo Net,
Climb Net,
Balance Walks,

Play Balcony, Cannon Play Panels, Moving Ships Wheel, Moving Compass, Treasure Map & Chest, Under Deck Pirates Details, Themed HDPE Panels, Stainless Steel Telescope