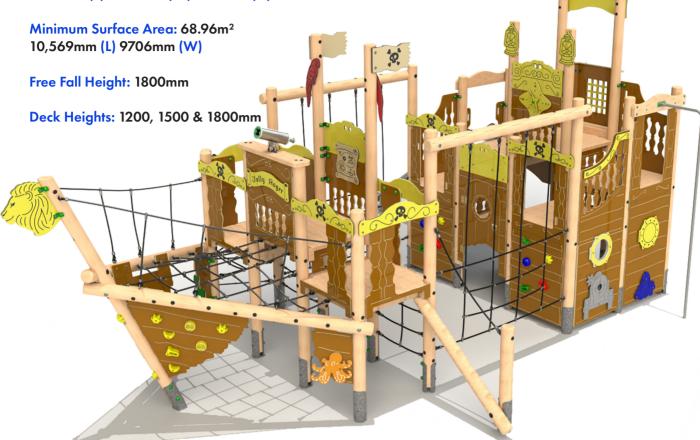

Minimum Surface Area: 66.21 m<sup>2</sup> 13,402mm (L) 7153mm (W)

Free Fall Height: 1500mm

#### **Features:**

1.5m Slide, 1.2m Access Net, 1.2m Access Steps, 1.2m Climbing Wall, 1.2m Firemans Pole, 0.9m Access Ramp, Climbing Panels, Cargo Net, **Balance Walks**, Step Up Logs, Moving Ships Wheel, Moving Compass, Treasure Map & Pirate Flags, Themed HDPE Panels, **Under Deck Pirates Details Stainless Steel Telescope** 