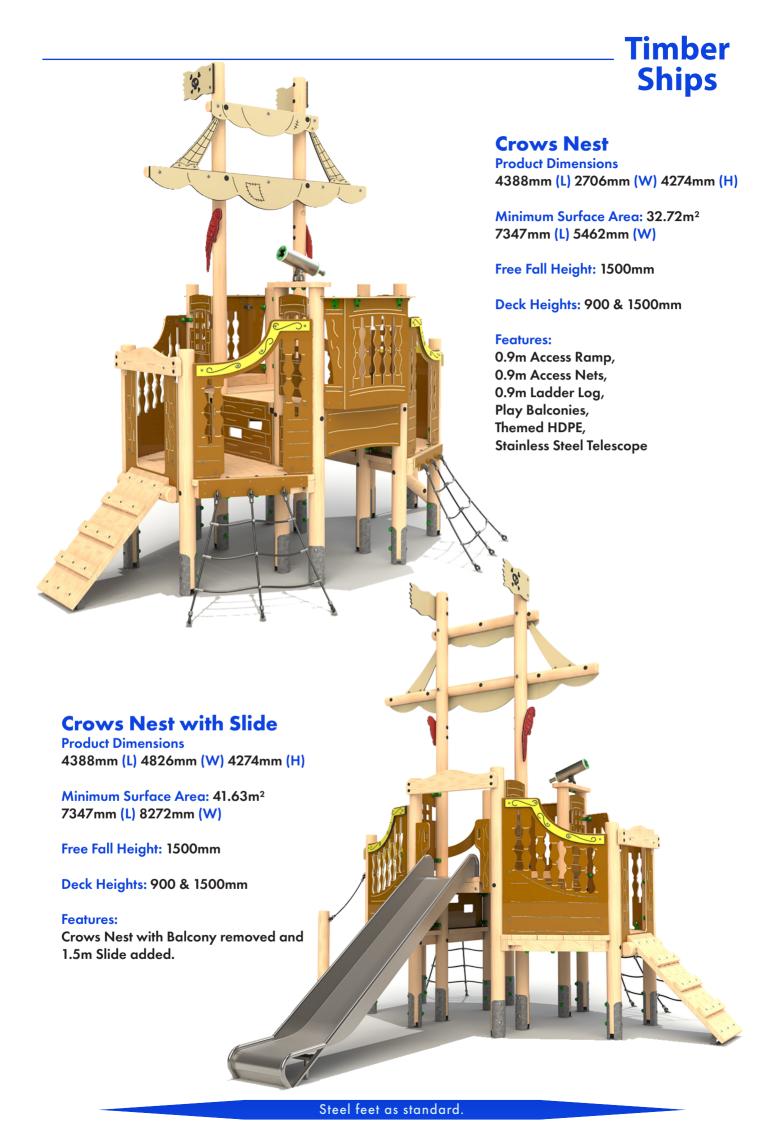

Minimum Surface Area: 66.21 m<sup>2</sup> 13,402mm (L) 7153mm (W)

Free Fall Height: 1500mm



#### **Features:**

1.5m Slide, 1.2m Access Net, 1.2m Access Steps, 1.2m Climbing Wall, 1.2m Firemans Pole, 0.9m Access Ramp, Climbing Panels, Cargo Net, **Balance Walks**, Step Up Logs, Moving Ships Wheel, Moving Compass, Treasure Map & Pirate Flags, Themed HDPE Panels, **Under Deck Pirates Details Stainless Steel Telescope** 



## **Timber Ships**

### **Batten Down The Hatches**

**Product Dimensions** 

14,821 mm (L) 4388mm (W) 4284mm (H)

Minimum Surface Area: 95.13m<sup>2</sup> 17,963mm (L) 7347mm (W)

Free Fall Height: 1500mm

Deck Heights: 600, 900, 1200 & 1500mm

#### **Features:**

1.5m Slide,

1.2m Access Net,

1.2m Access Steps,

1.2m Climbing Wall,

1.2m Firemans Pole,

0.9m Access Ramp,

0.9m Access Nets,

0.9m Ladder Log, Play Balconies,

Climbing Panels,

Cargo Net, Balance Walks,





Moving Ships Wheel, Moving Compass, Treasure Map & Pirate Flags, Themed HDPE Panels, **Under Deck Pirates Details Stainless Steel Telescope** 



**Ships Stern** 









# Timber Ships

### **Walk The Plank**

**Product Dimensions** 

7789mm (L) 6307mm (W) 3612mm (H)



#### **Features:**

Traverse Nets,
1.5m Slid