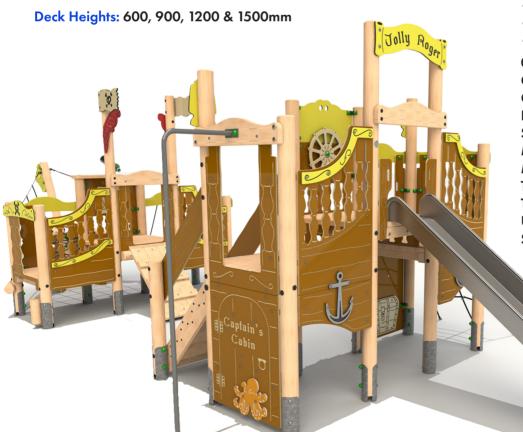

### **Batten Down The Hatches**

**Product Dimensions** 

14,821 mm (L) 4388mm (W) 4284mm (H)

Minimum Surface Area: 95.13m<sup>2</sup> 17,963mm (L) 7347mm (W)

Free Fall Height: 1500mm

Deck Heights: 600, 900, 1200 & 1500mm

#### **Features:**

1.5m Slide,

1.2m Access Net,

1.2m Access Steps,

1.2m Climbing Wall,

1.2m Firemans Pole,

0.9m Access Ramp,

0.9m Access Nets,

0.9m Ladder Log, Play Balconies,

Climbing Panels,

Cargo Net, Balance Walks,

Moving Ships Wheel, Moving Compass, Treasure Map & Pirate Flags, Themed HDPE Panels, **Under Deck Pirates Details Stainless Steel Telescope** 