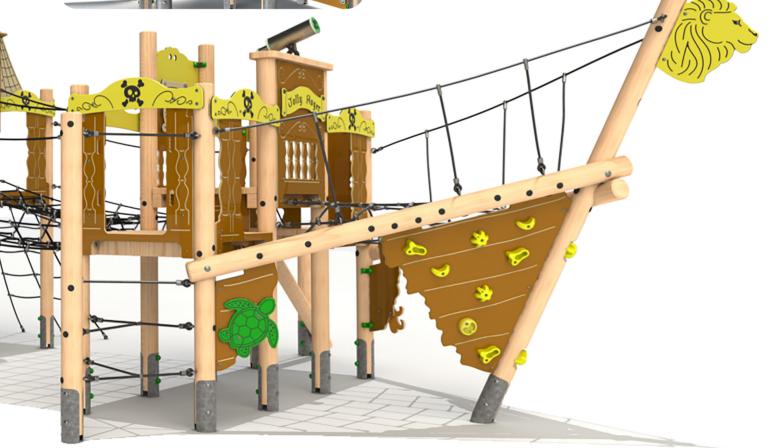

#### **Features:**

1.5m Slide, 1.2m Access Net, 1.2m Access Steps, 1.2m Climbing Wall, 1.2m Firemans Pole, 0.9m Access Ramp, Climbing Panels, Cargo Net, **Balance Walks**, Step Up Logs, Moving Ships Wheel, Moving Compass, Treasure Map & Pirate Flags, Themed HDPE Panels, **Under Deck Pirates Details Stainless Steel Telescope** 

0.9m Ladder Log, Play Balconies,

Climbing Panels,

Cargo Net, Balance Walks,

Moving Ships Wheel, Moving Compass, Treasure Map & Pirate Flags, Themed HDPE Panels, **Under Deck Pirates Details Stainless Steel Telescope** 

#### **Features:**

Traverse Nets,
1.5m Slide,
1.5m Fireman's Pole,
1.2m Climbing Walls,
1.2m T-Rope Climber,
1.2m Ladder Log,
Climbing Panels,
Cargo Net,
Climb Net,
Balance Walks,

Play Balcony, Cannon Play Panels, Moving Ships Wheel, Moving Compass, Treasure Map & Chest, Under Deck Pirates Details, Themed HDPE Panels, Stainless Steel Telescope