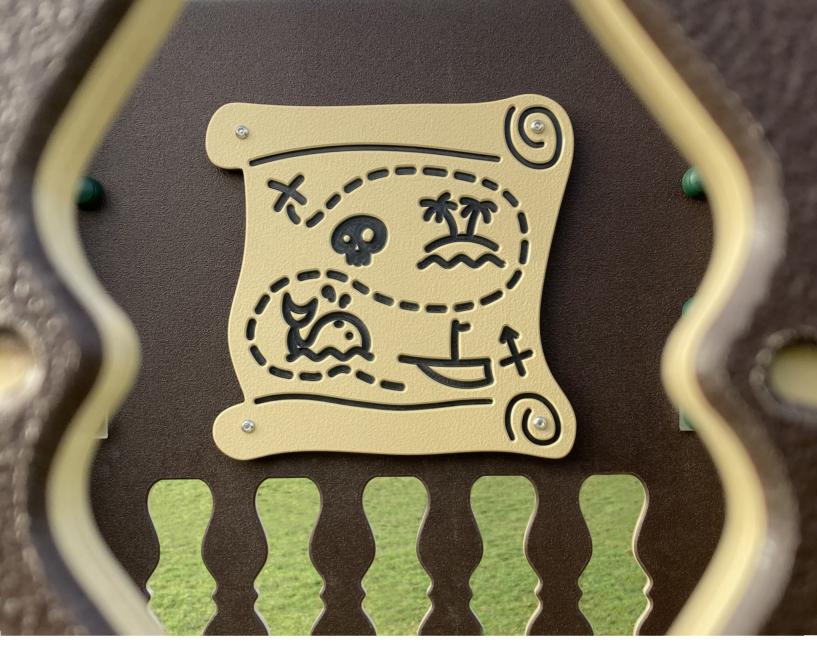

#### **Features:**

Traverse Nets,
1.5m Slide,
1.5m Fireman's Pole,
1.2m Climbing Walls,
1.2m T-Rope Climber,
1.2m Ladder Log,
Climbing Panels,
Cargo Net,
Climb Net,
Balance Walks,

Play Balcony, Cannon Play Panels, Moving Ships Wheel, Moving Compass, Treasure Map & Chest, Under Deck Pirates Details, Themed HDPE Panels, Stainless Steel Telescope

# Under Deck Pirate Themed HDPE Details