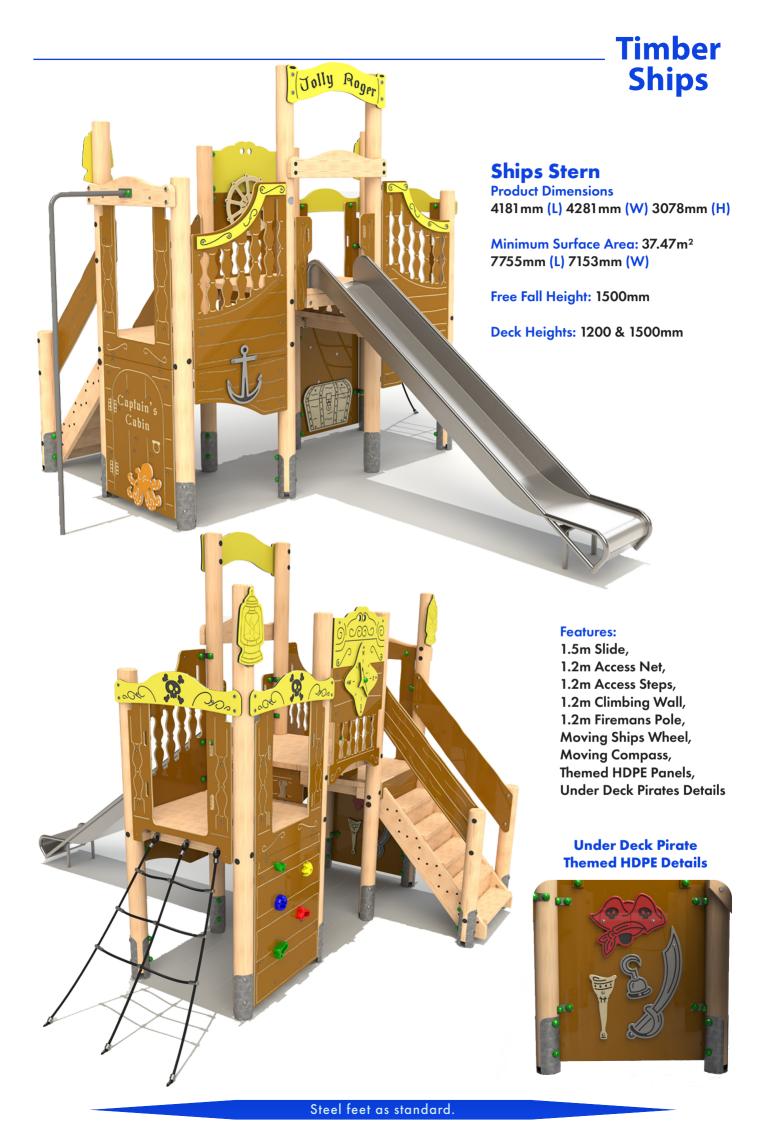

Minimum Surface Area: 66.21 m<sup>2</sup> 13,402mm (L) 7153mm (W)

Free Fall Height: 1500mm



#### **Features:**

1.5m Slide, 1.2m Access Net, 1.2m Access Steps, 1.2m Climbing Wall, 1.2m Firemans Pole, 0.9m Access Ramp, Climbing Panels, Cargo Net, **Balance Walks**, Step Up Logs, Moving Ships Wheel, Moving Compass, Treasure Map & Pirate Flags, Themed HDPE Panels, **Under Deck Pirates Details Stainless Steel Telescope** 



## **Timber Ships**

### **Batten Down The Hatches**

**Product Dimensions** 

14,821 mm (L) 4388mm (W) 4284mm (H)

Minimum Surface Area: 95.13m<sup>2</sup> 17,963mm (L) 7347mm (W)

Free Fall Height: 1500mm

Deck Heights: 600, 900, 1200 & 1500mm

#### **Features:**

1.5m Slide,

1.2m Access Net,

1.2m Access Steps,

1.2m Climbing Wall,

1.2m Firemans Pole,

0.9m A