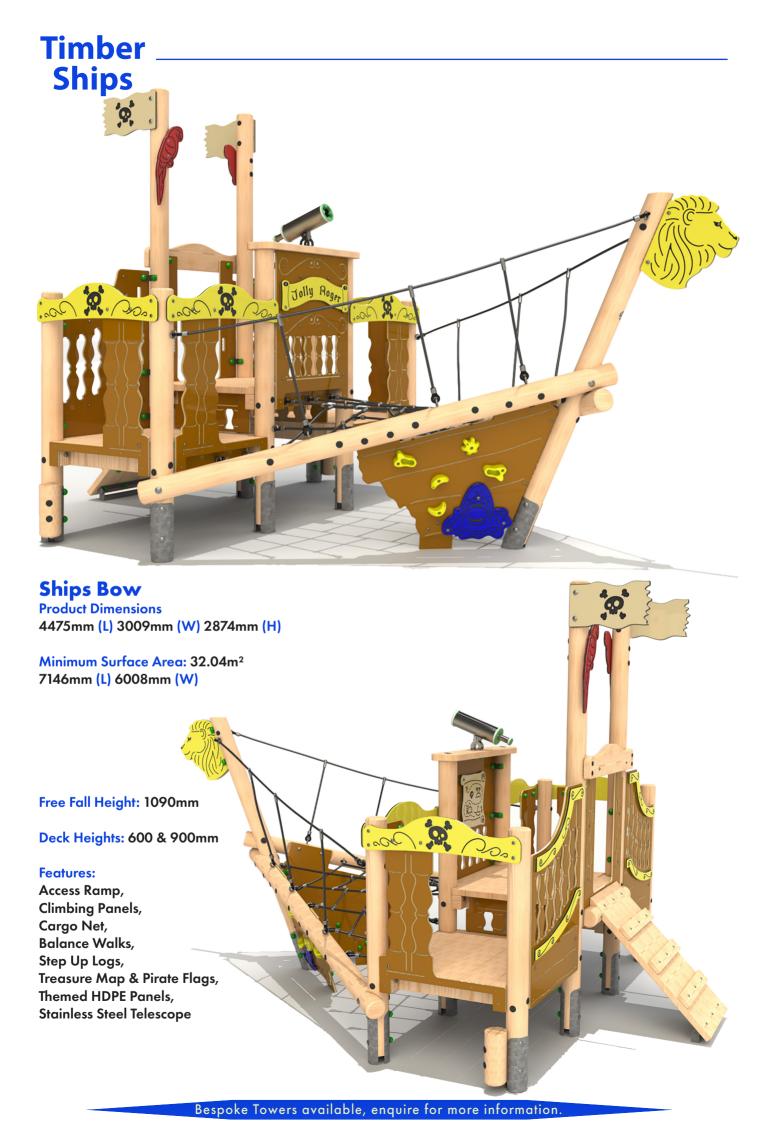

Minimum Surface Area: 66.21 m<sup>2</sup> 13,402mm (L) 7153mm (W)

Free Fall Height: 1500mm



#### **Features:**

1.5m Slide, 1.2m Access Net, 1.2m Access Steps, 1.2m Climbing Wall, 1.2m Firemans Pole, 0.9m Access Ramp, Climbing Panels, Cargo Net, **Balance Walks**, Step Up Logs, Moving Ships Wheel, Moving Compass, Treasure Map & Pirate Flags, Themed HDPE Panels, **Under Deck Pirates Details Stainless Steel Telescope** 



## **Timber Ships**

### **Batten Down The Hatches**

**Product Dimensions** 

14,821 mm (L) 4388mm (W) 4284mm (H)

Minimum Surface Area: 95.13m<sup>2</sup> 17,963mm (L) 7347mm (W)

Free Fall Height: 1500mm

Deck Heights: 600, 900, 1200 & 1500mm

#### **Features:**

1.5m Slide,

1.2m Access Net,

1.2m Access Steps,

1.2m Climbing Wall,

1.2m Firemans Pole,

0.9m