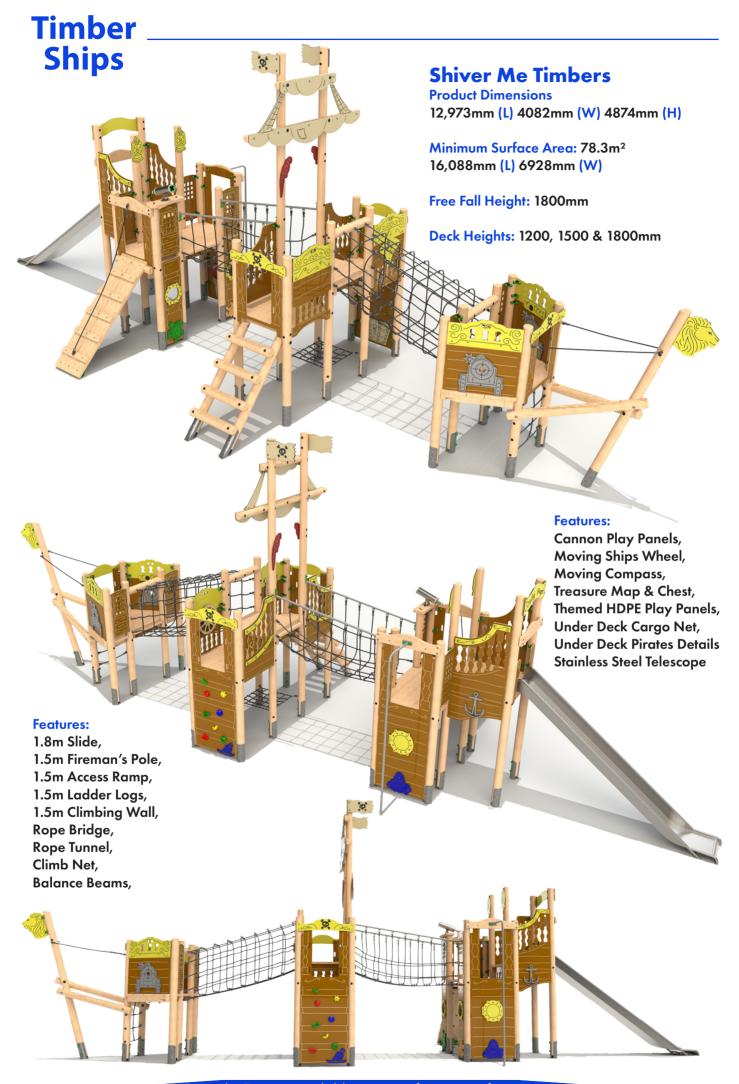

# Timber Ships

### **Walk The Plank**

**Product Dimensions** 

7789mm (L) 6307mm (W) 3612mm (H)

#### **Features:**

Traverse Nets,
1.5m Slide,
1.5m Fireman's Pole,
1.2m Climbing Walls,
1.2m T-Rope Climber,
1.2m Ladder Log,
Climbing Panels,
Cargo Net,
Climb Net,
Balance Walks,

Play Balcony, Cannon Play Panels, Moving Ships Wheel, Moving Compass, Treasure Map & Chest, Under Deck Pirates Details, Themed HDPE Panels, Stainless Steel Telescope