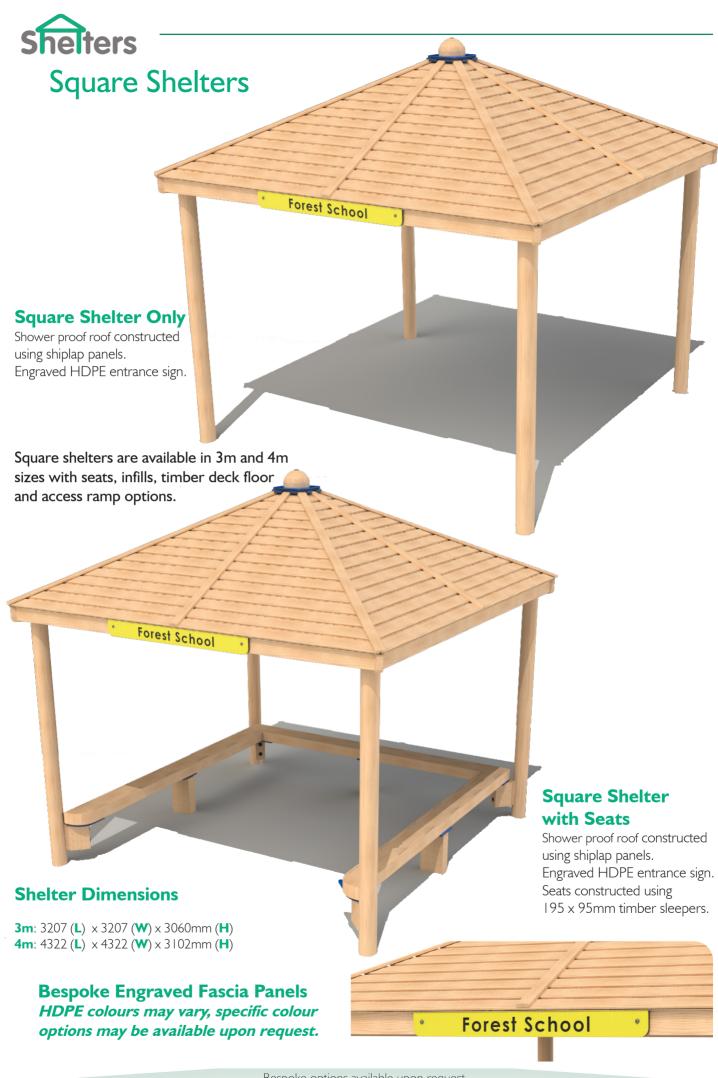

#### Polycarbonate Roof Shelters

All shelters slope from high to low along the depth of the shelter. More sizes available on request.