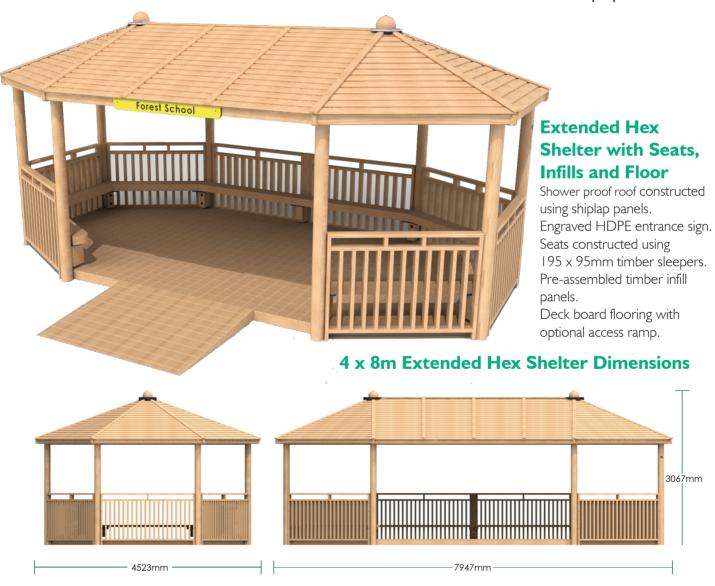

shiplap panels.
Seats constructed using 195 x 95mm timber sleepers.
Engraved HDPE entrance sign.
Pre-assembled timber infill panels.

Extended hexagonal shelters are available in  $3m \times 6m$  and  $4m \times 8m$  sizes with seats, infills, timber deck floor and ramp options.

Other lengths and configurations available upon request