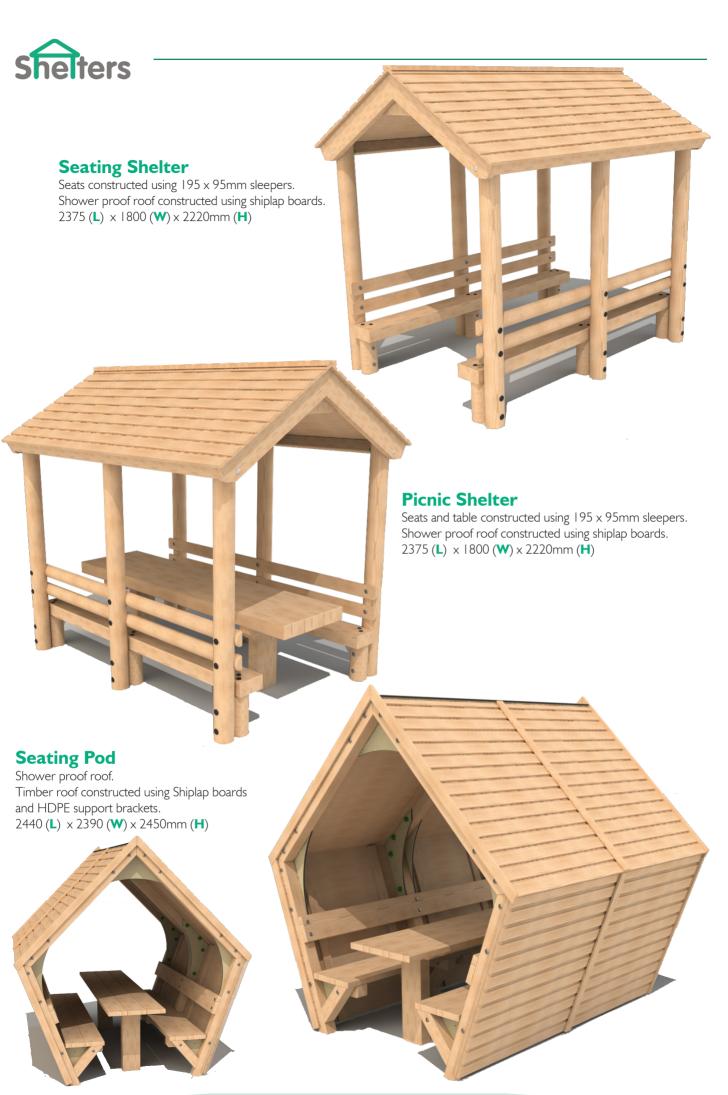

shiplap panels.
Seats constructed using 195 x 95mm timber sleepers.
Engraved HDPE entrance sign.
Pre-assembled timber infill panels.

Extended hexagonal shelters are available in  $3m \times 6m$  and  $4m \times 8m$  sizes with seats, infills, timber deck floor and ramp options.











Other lengths and configurations available upon request









#### Polycarbonate Roof Shelters

All shelters slope from high to low along the depth of the shelter. More sizes available on request.

### 4 x 3m Polycarbonate Shelter Only

Waterproof Polycarbonate roof construction. 95mm Square legs support timber frame. Plastic guttering and down spout.

**4 x 3m**: 4079 (**D**) x 2976 (**W**) x 2580mm (**H**)





#### 4 x 3m Polycarbonate Shelter with Timber Infills

Waterproof Polycarbonate roof construction. 95mm Square legs support timber frame. Plastic guttering and down spout. Pre-assembled timber infill panels.

**4 x 3m**: 4079 (**D**) x 2976 (**W**) x 2580mm (**H**)

#### 4 x 3m Polycarbonate Shelter with Timber Infills and Seats

Waterproof Polycarbonate roof construction. 95mm Square legs support timber frame. Plastic guttering and