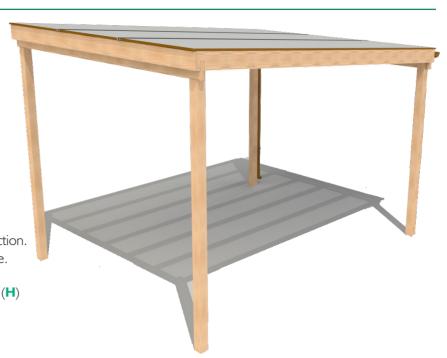

#### Polycarbonate Roof Shelters

All shelters slope from high to low along the depth of the shelter. More sizes available on request.

4 x 6m Polycarbonate Shelter Only

Waterproof Polycarbonate roof construction. 95mm Square legs support timber frame. Plastic guttering and down spout.

**4 x 6m**: 4079 (**D**) x 5965 (**W**) x 2580mm (**H**)