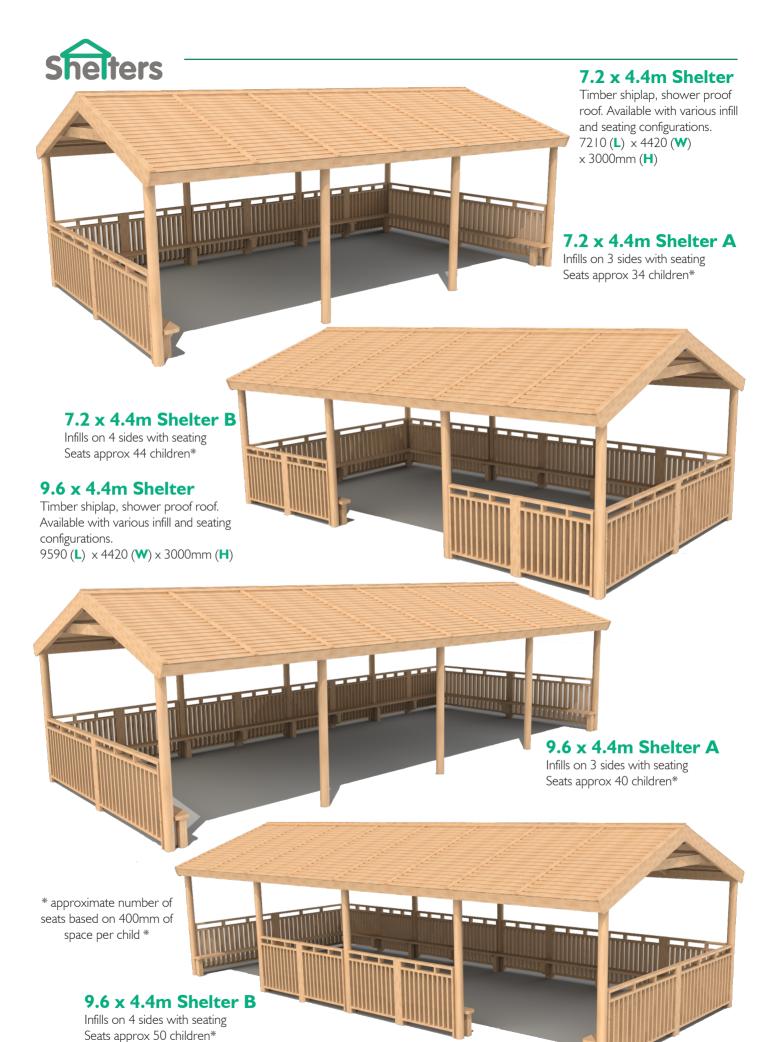

shiplap panels.
Seats constructed using 195 x 95mm timber sleepers.
Engraved HDPE entrance sign.
Pre-assembled timber infill panels.

Extended hexagonal shelters are available in  $3m \times 6m$  and  $4m \times 8m$  sizes with seats, infills, timber deck floor and ramp options.











Other lengths and configurations available upon request









#### Polycarbonate Roof Shelters

All shelters slope from high to low along the depth of the shelter. More sizes available on request.

### 4 x 3m Polycarbonate Shelter Only

Waterproof Polycarbonate roof construction. 95mm Square legs support timber frame. Plastic guttering and down spout.

**4 x 3m**: 4079 (**D**) x 2976 (**W**) x 2580mm (**H**)





#### 4 x 3m Polycarbonate Shelter with Timber Infills

Waterproof Polycarbonate roof construction. 95mm Square legs support timber frame. Plastic guttering and down spout. Pre-assembled timber infill panels.

**4 x 3m**: 4079 (**D**) x 2976 (**W**) x 2580mm (**H**)

#### 4 x 3m Polycarbonate Shelter with Timber Infills and Seats

Waterproof Polycarbonate roof construction. 95