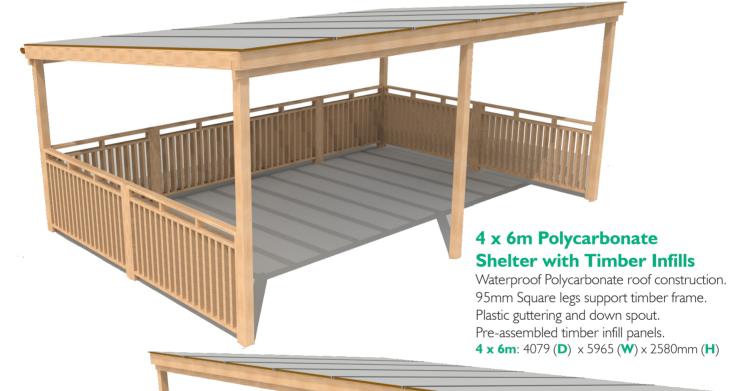

# 4 x 6m Polycarbonate Shelter with Timber Infills and Seats

Waterproof Polycarbonate roof construction. 95mm Square legs support timber frame. Plastic guttering and down spout. Pre-assembled timber infill panels. 195mm Wide timber sleeper seats.

**4 x 6m**: 4079 (**D**) x 5965 (**W**) x 2580mm (**H**)

The ability to offer unrivalled value for money whilst still ensuring exceptional quality and longevity is key. The Shelters range accommodates all budgets and play scheme sizes.