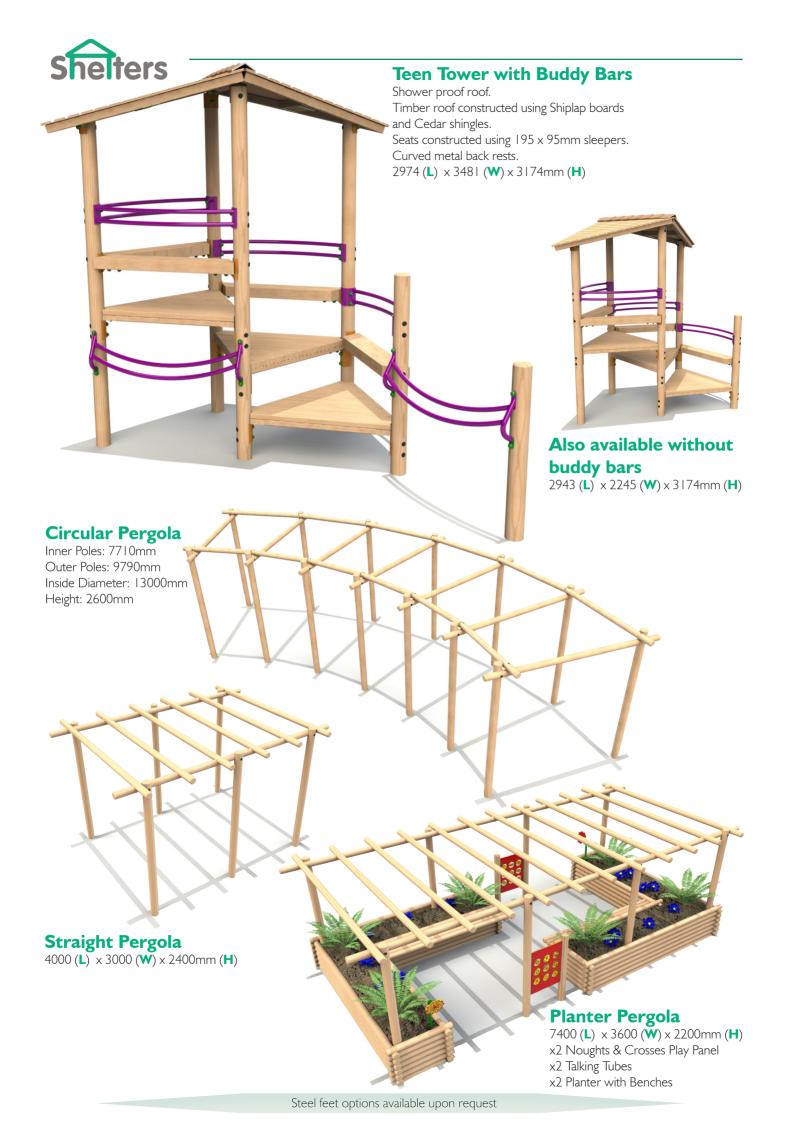

shiplap panels.
Seats constructed using 195 x 95mm timber sleepers.
Engraved HDPE entrance sign.
Pre-assembled timber infill panels.

Extended hexagonal shelters are available in  $3m \times 6m$  and  $4m \times 8m$  sizes with seats, infills, timber deck floor and ramp options.

Other lengths and configurations available upon request