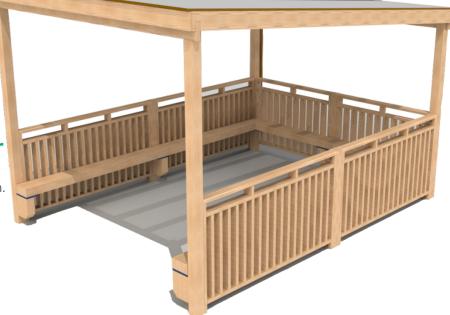

# 4 x 6m Polycarbonate Shelter with Timber Infills and Seats

Waterproof Polycarbonate roof construction. 95mm Square legs support timber frame. Plastic guttering and down spout. Pre-assembled timber infill panels. 195mm Wide timber sleeper seats.

**4 x 6m**: 4079 (**D**) x 5965 (**W**) x 2580mm (**H**)

The ability to offer unrivalled value for money whilst still ensuring exceptional quality and longevity is key. The Shelters range accommodates all budgets and play scheme sizes.