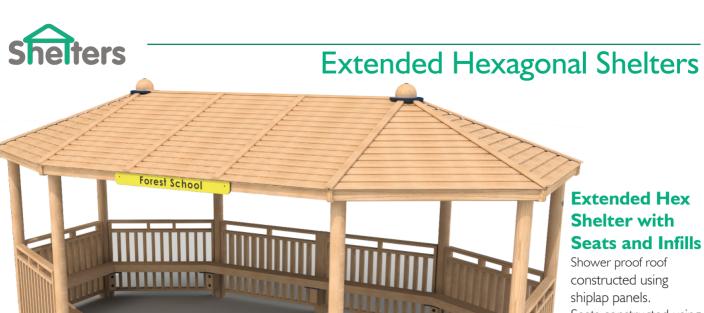

shiplap panels.
Seats constructed using 195 x 95mm timber sleepers.
Engraved HDPE entrance sign.
Pre-assembled timber infill panels.

Extended hexagonal shelters are available in  $3m \times 6m$  and  $4m \times 8m$  sizes with seats, infills, timber deck floor and ramp options.

Other lengths and configurations available upon request