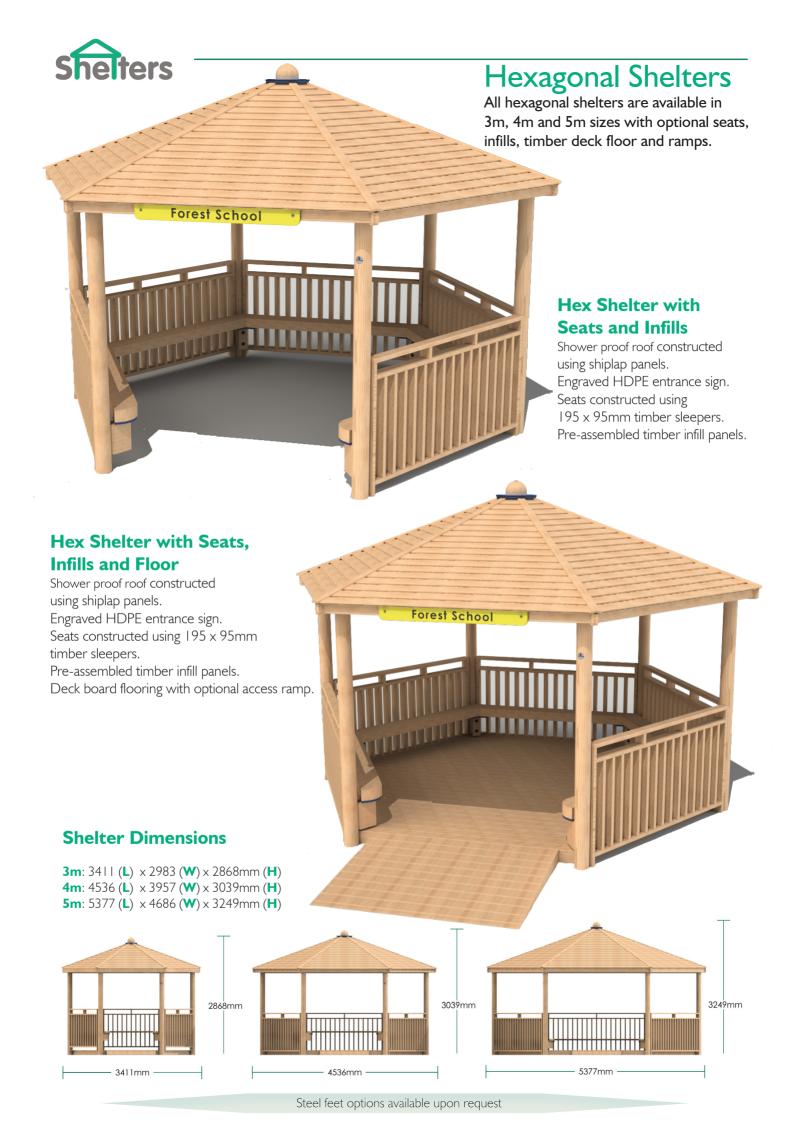

shiplap panels.
Seats constructed using 195 x 95mm timber sleepers.
Engraved HDPE entrance sign.
Pre-assembled timber infill panels.

Extended hexagonal shelters are available in  $3m \times 6m$  and  $4m \times 8m$  sizes with seats, infills, timber deck floor and ramp options.