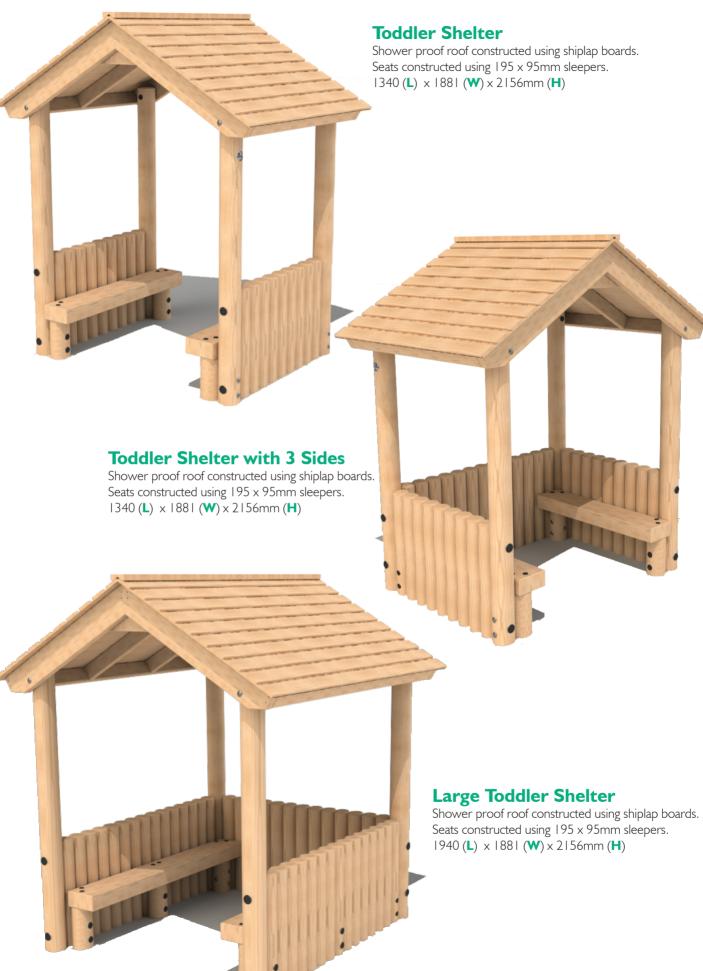

shiplap panels.
Seats constructed using 195 x 95mm timber sleepers.
Engraved HDPE entrance sign.
Pre-assembled timber infill panels.

Extended hexagonal shelters are available in  $3m \times 6m$  and  $4m \times 8m$  sizes with seats, infills, timber deck floor and ramp options.











Other lengths and configurations available upon request









#### Polycarbonate Roof Shelters

All shelters slope from high to low along the depth of the shelter. More sizes available on request.

### 4 x 3m Polycarbonate Shelter Only

Waterproof Polycarbonate roof construction. 95mm Square legs support timber frame. Plastic guttering and down spout.

**4 x 3m**: 4079 (**D**) x 2976 (**W**) x 2580mm (**H**)





#### 4 x 3m Polycarbonate Shelter with Timber Infills

Waterproof Polycarbonate roof construction. 95mm Square legs support timber frame. Plastic guttering and down spout. Pre-assembled timber infill panels.

**4 x 3m**: 4079 (**D**) x 2976 (**W**) x 2580mm (**H**)

#### 4 x 3m Polycarbonate Shelter with Timber Infills and Seats

Waterproof Polycarbonate roof construction. 95mm Square legs support timber frame. Plastic guttering and down