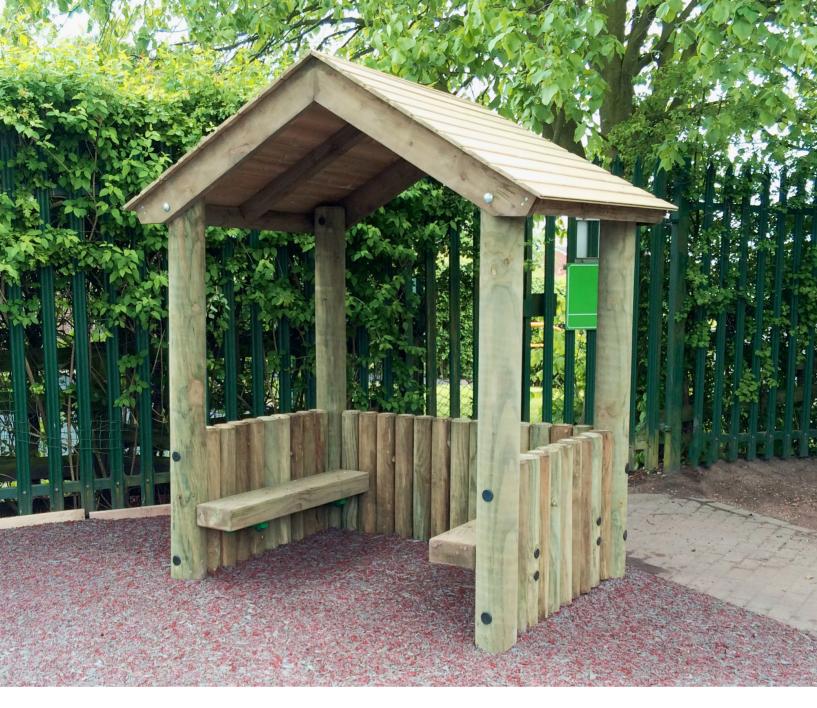

shiplap panels.
Seats constructed using 195 x 95mm timber sleepers.
Engraved HDPE entrance sign.
Pre-assembled timber infill panels.

Extended hexagonal shelters are available in  $3m \times 6m$  and  $4m \times 8m$  sizes with seats, infills, timber deck floor and ramp options.

Other lengths and configurations available upon request