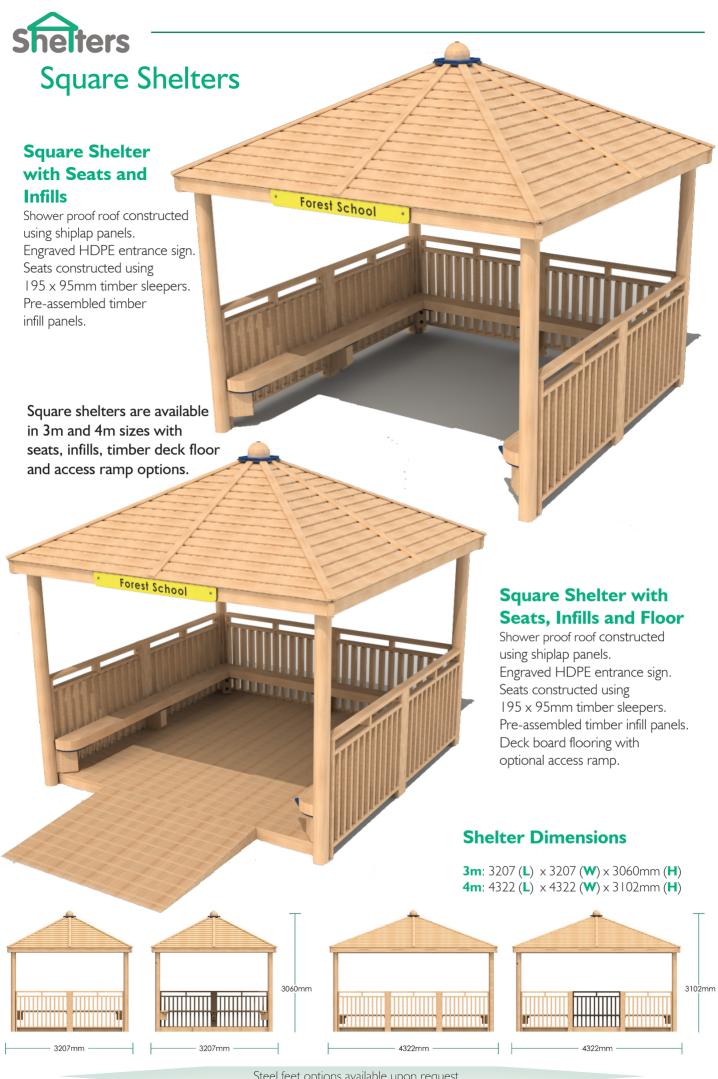

#### Polycarbonate Roof Shelters

All shelters slope from high to low along the depth of the shelter. More sizes available on request.