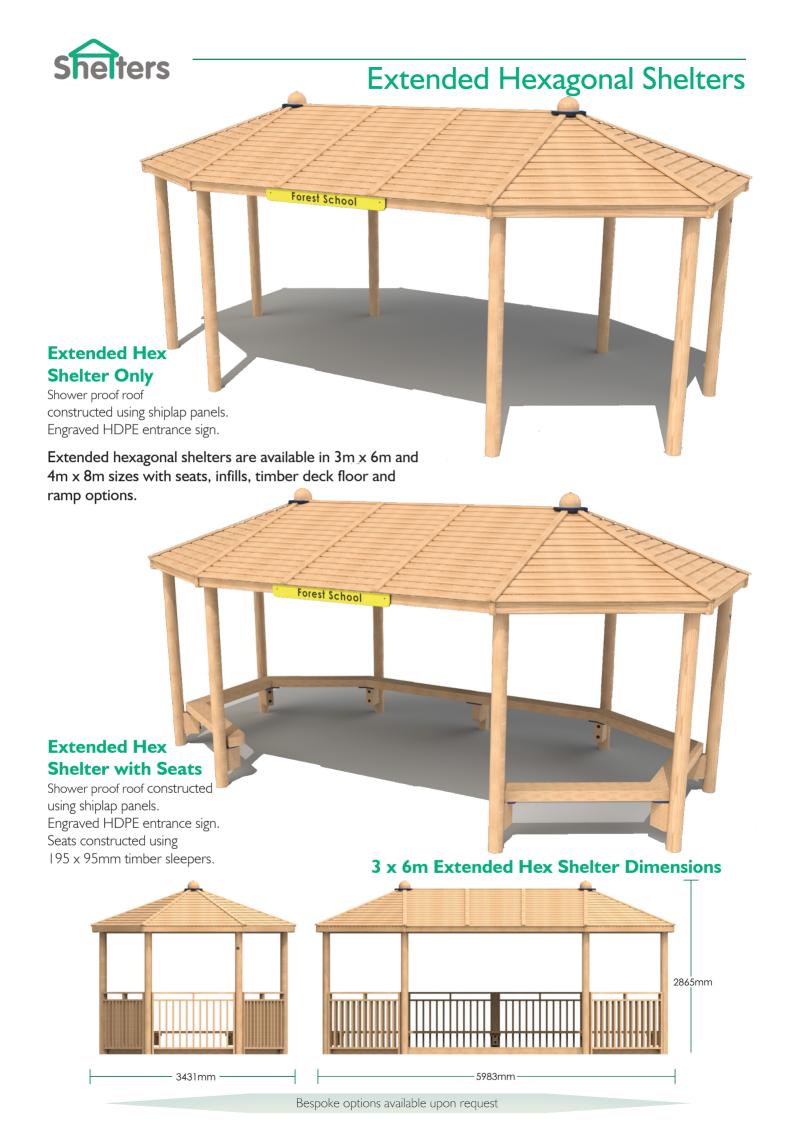

shiplap panels.
Seats constructed using 195 x 95mm timber sleepers.
Engraved HDPE entrance sign.
Pre-assembled timber infill panels.

Extended hexagonal shelters are available in  $3m \times 6m$  and  $4m \times 8m$  sizes with seats, infills, timber deck floor and ramp options.