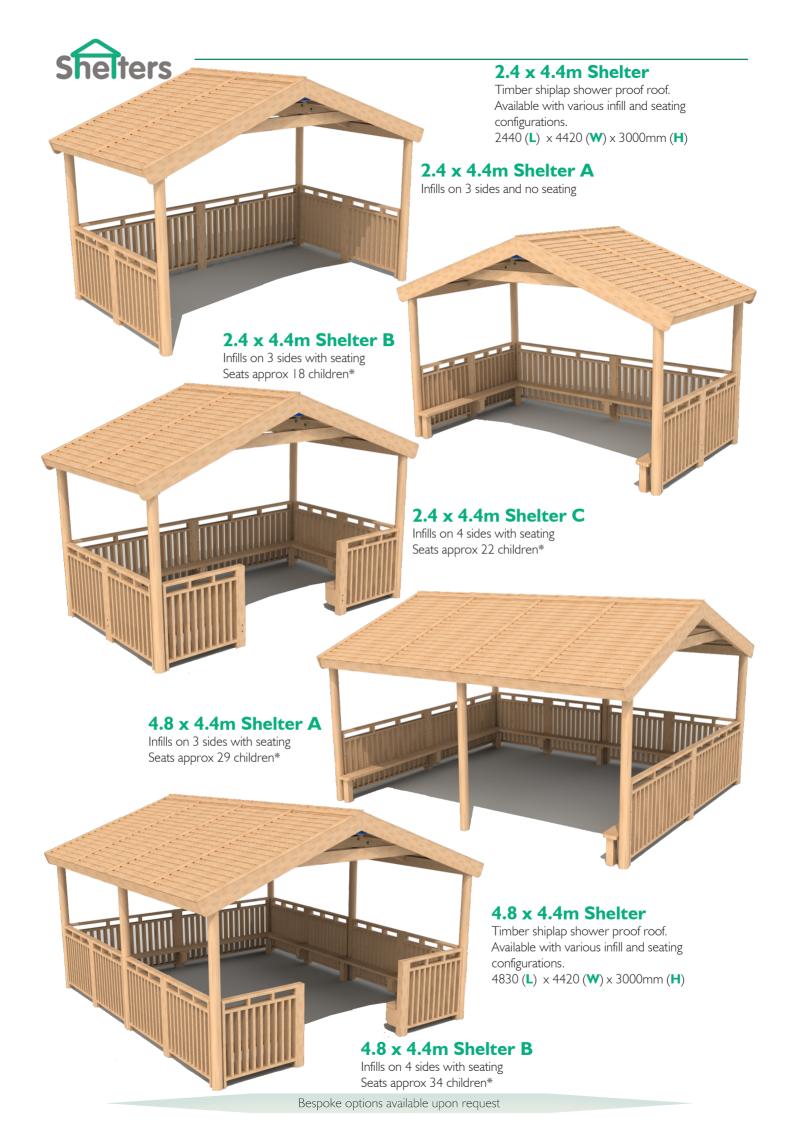

shiplap panels.
Seats constructed using 195 x 95mm timber sleepers.
Engraved HDPE entrance sign.
Pre-assembled timber infill panels.

Extended hexagonal shelters are available in  $3m \times 6m$  and  $4m \times 8m$  sizes with seats, infills, timber deck floor and ramp options.











Other lengths and configurations available upon request









#### Polycarbonate Roof Shelters

All shelters slope from high to low along the depth of the shelter. More sizes available on request.

### 4 x 3m Polycarbonate Shelter Only

Waterproof Polycarbonate roof construction. 95mm Square legs support timber frame. Plastic guttering and down spout.

**4 x 3m**: 4079 (**D**) x 2976 (**W**) x 2580mm (**H**)





#### 4 x 3m Polycarbonate Shelter with Timber Infills

Waterproof Polycarbonate roof construction. 95mm Square legs support timber frame. Plastic guttering and down spout. Pre-assembled timber infill panels.

**4 x 3m**: 4079 (**D**) x 2976 (**W**) x 2580mm (**H**)

#### 4 x 3m Polycarbonate Shelter with Timber Infills and Seats

Waterproof Polycarbonate roof construction.