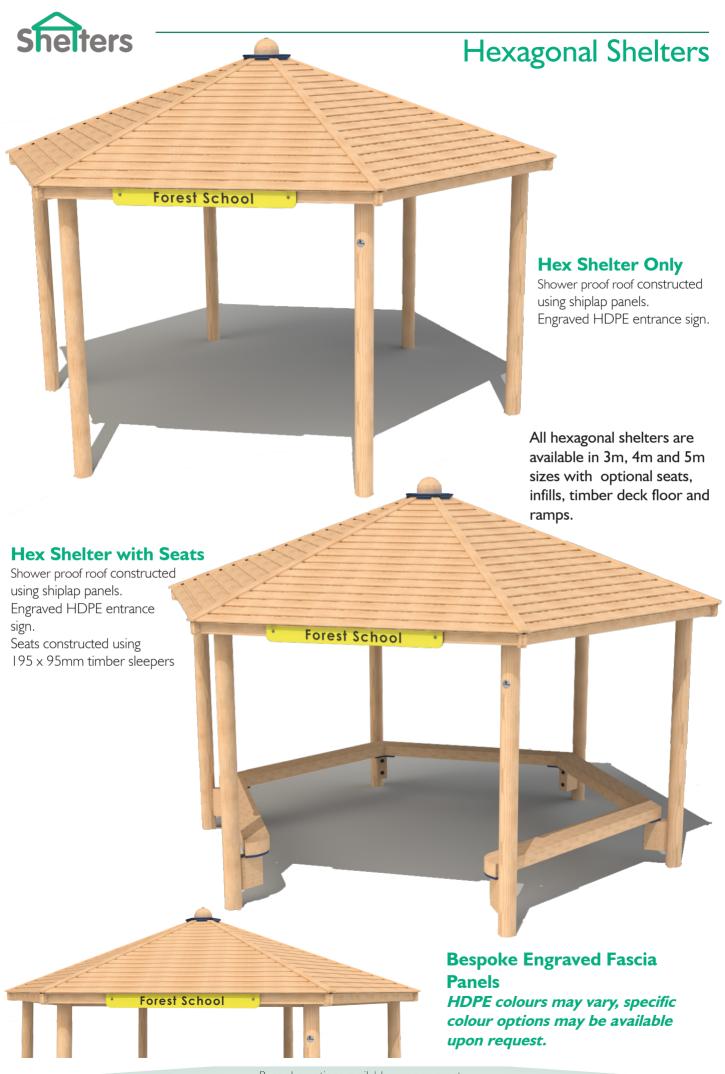

shiplap panels.
Seats constructed using 195 x 95mm timber sleepers.
Engraved HDPE entrance sign.
Pre-assembled timber infill panels.

Extended hexagonal shelters are available in  $3m \times 6m$  and  $4m \times 8m$  sizes with seats, infills, timber deck floor and ramp options.











Other lengths and configurations available upon request









#### Polycarbonate Roof Shelters

All shelters slope from high to low along the depth of the shelter. More sizes available on request.

### 4 x 3m Polycarbonate Shelter Only

Waterproof Polycarbonate roof construction. 95mm Square legs support timber frame. Plastic guttering and down spout.

**4 x 3m**: 4079 (**D**) x 2976 (**W**) x 2580mm (**H**)





#### 4 x 3m Polycarbonate Shelter with Timber Infills

Waterproof Polycarbonate r