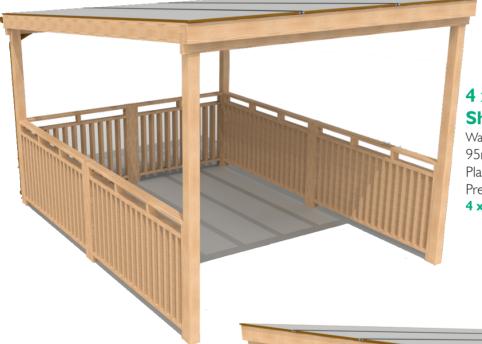

# 4 x 6m Polycarbonate Shelter with Timber Infills and Seats

Waterproof Polycarbonate roof construction. 95mm Square legs support timber frame. Plastic guttering and down spout. Pre-assembled timber infill panels. 195mm Wide timber sleeper seats.

**4 x 6m**: 4079 (**D**) x 5965 (**W**) x 2580mm (**H**)

The ability to offer unrivalled value for money whilst still ensuring exceptional quality and longevity is key. The Shelters range accommodates all budgets and play scheme sizes.