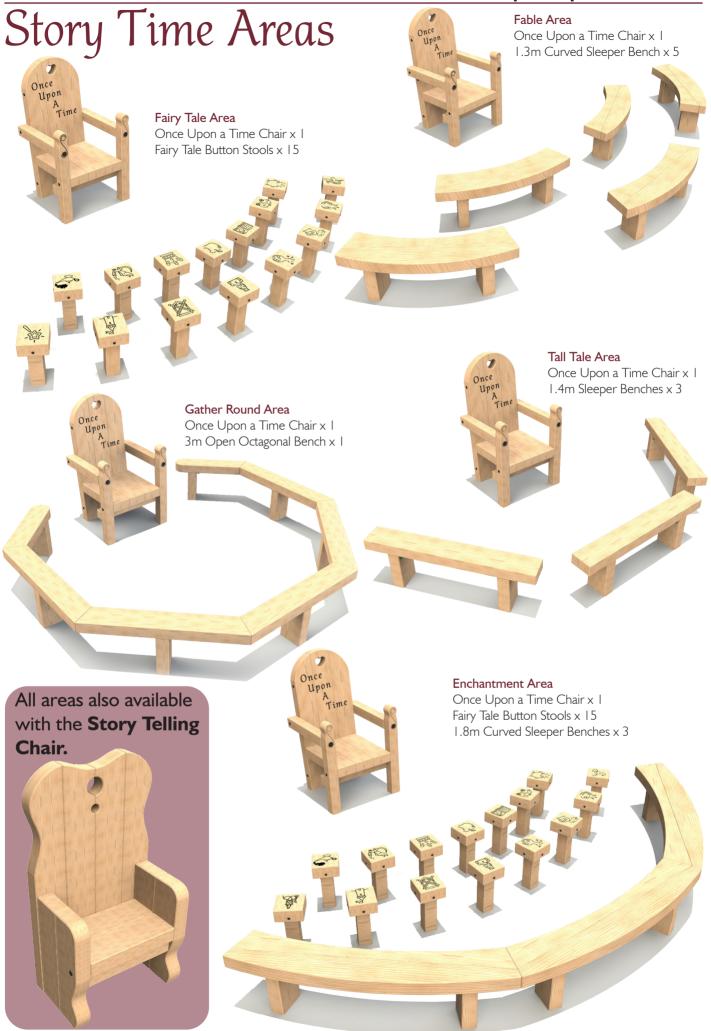

## Bespoke options Available

The ability to offer unrivalled value for money whilst still ensuring exceptional quality and longevity is key.

The Story Time range accommodates all ages, budgets and play scheme sizes. Our uncompromising approach to safety during the design and manufacturing process is paramount.

With this in mind all the Story Time range are designed to meet the requirements of BS EN 1176.

In order to ensure the highest level of accuracy, all units are produced on our custom made, state of the art, 6 Axis CNC machine. This technology allows us to offer unparalleled accuracy in the field of play timber production.