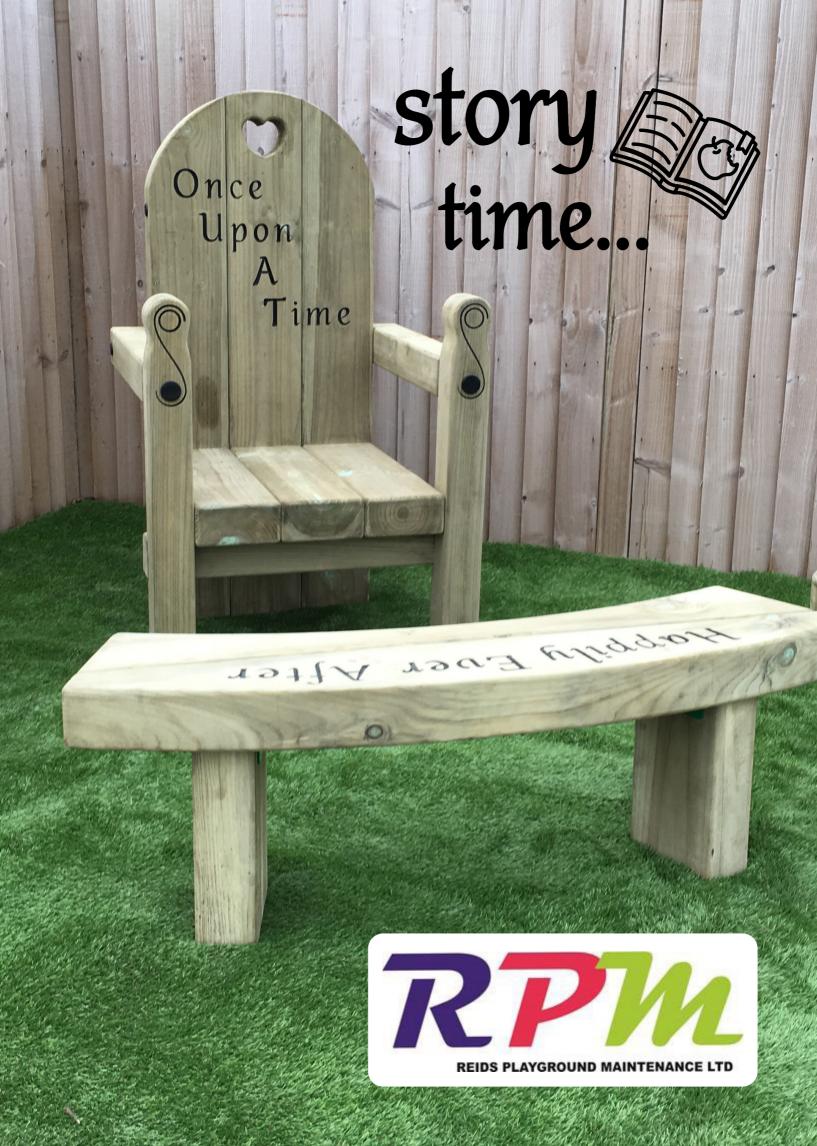

## Bespoke options Available

The ability to offer unrivalled value for money whilst still ensuring exceptional quality and longevity is key.

The Story Time range accommodates all ages, budgets and play scheme sizes. Our uncompromising approach to safety during the design and manufacturing process is paramount.

With this in mind all the Story Time range are designed to meet the requirements of BS EN 1176.

In order to ensure the highest level of accuracy, all units are produced on our custom made, state of the art, 6 Axis CNC machine. This technology allows us to offer unparalleled accuracy in the field of play timber production.