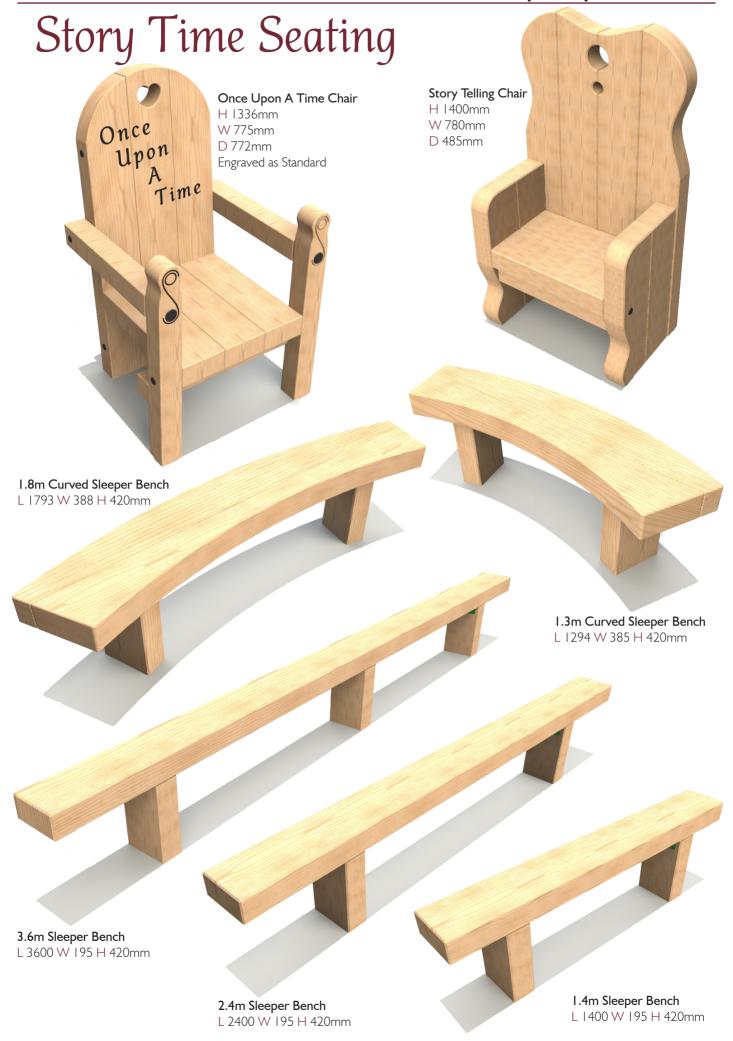

## Bespoke options Available

The ability to offer unrivalled value for money whilst still ensuring exceptional quality and longevity is key.

The Story Time range accommodates all ages, budgets and play scheme sizes. Our uncompromising approach to safety during the design and manufacturing process is paramount.

With this in mind all the Story Time range are designed to meet the requirements of BS EN 1176.

In order to ensure the highest level of accuracy, all units are produced on our custom made, state of the art, 6 Axis CNC machine. This technology allows us to offer unparalleled accuracy in the field of play timber production.