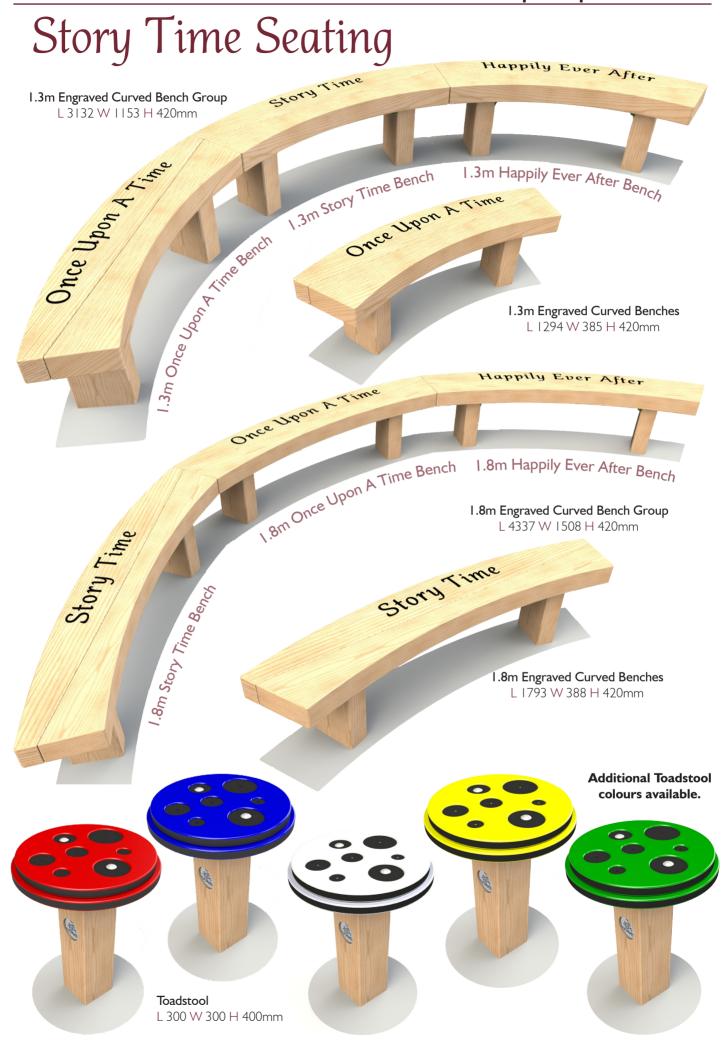

## Bespoke options Available

The ability to offer unrivalled value for money whilst still ensuring exceptional quality and longevity is key.

The Story Time range accommodates all ages, budgets and play scheme sizes. Our uncompromising approach to safety during the design and manufacturing process is paramount.

With this in mind all the Story Time range are designed to meet the requirements of BS EN 1176.

In order to ensure the highest level of accuracy, all units are produced on our custom made, state of the art, 6 Axis CNC machine. This technology allows us to offer unparalleled accuracy in the field of play timber production.