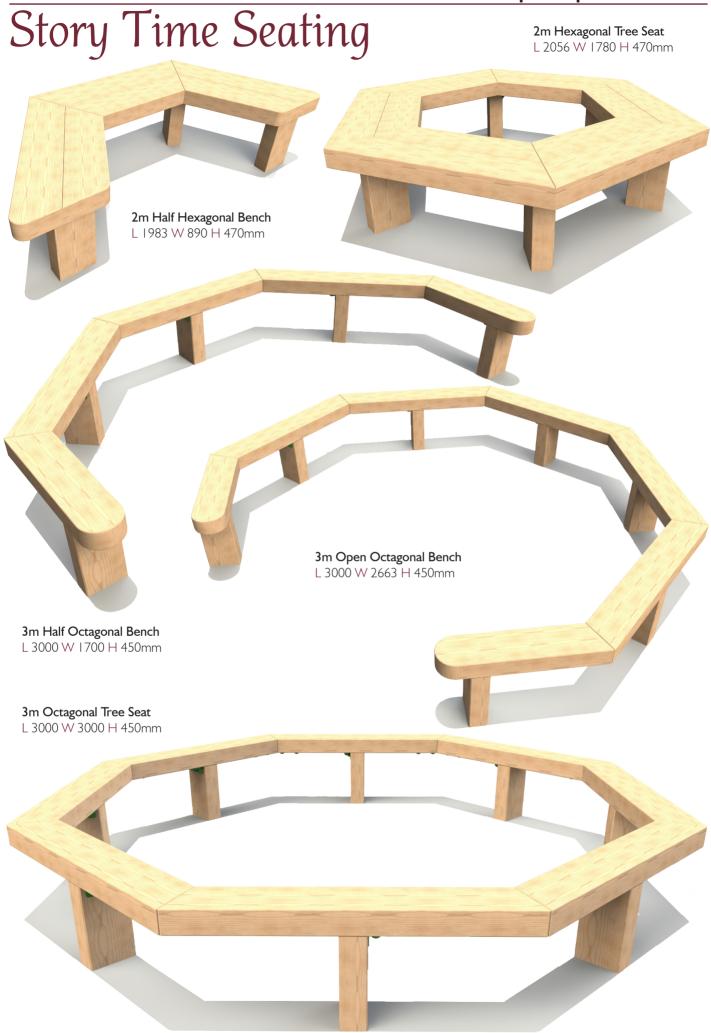

## Bespoke options Available

The ability to offer unrivalled value for money whilst still ensuring exceptional quality and longevity is key.

The Story Time range accommodates all ages, budgets and play scheme sizes. Our uncompromising approach to safety during the design and manufacturing process is paramount.

With this in mind all the Story Time range are designed to meet the requirements of BS EN 1176.

In order to ensure the highest level of accuracy, all units are produced on our custom made, state of the art, 6 Axis CNC machine. This technology allows us to offer unparalleled accuracy in the field of play timber production.