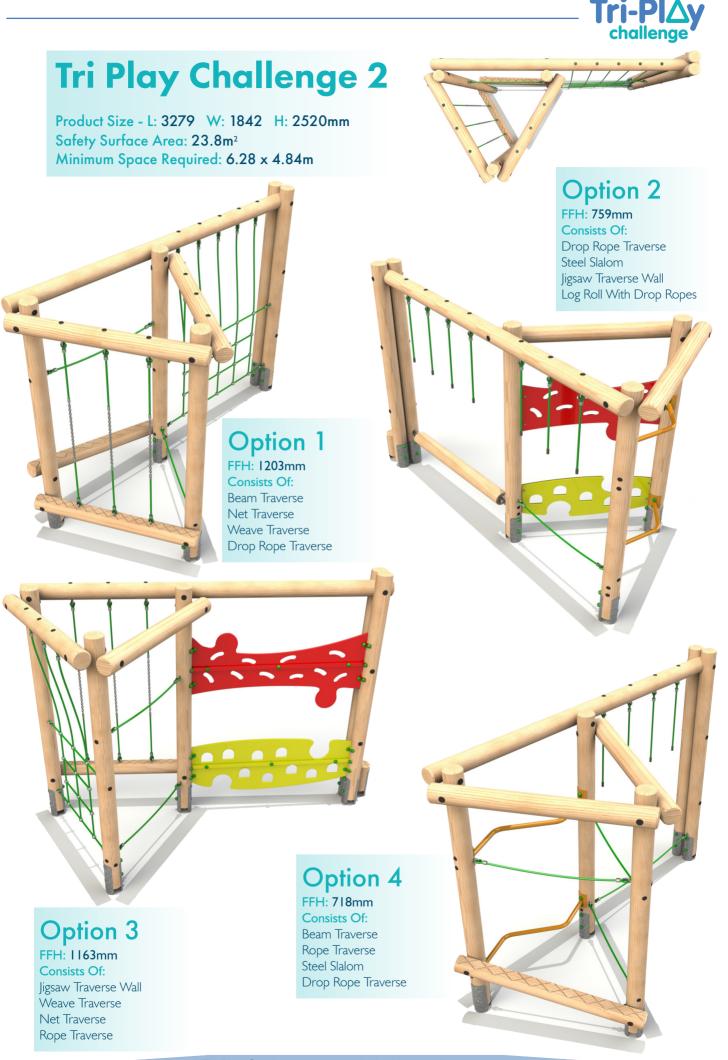

## **Tri Play Challenge 1**

Product Size - L: 1842 W: 1599 H: 2445mm Safety Surface Area: 17.94m<sup>2</sup> Minimum Space Required: 5.3 x 4.6m