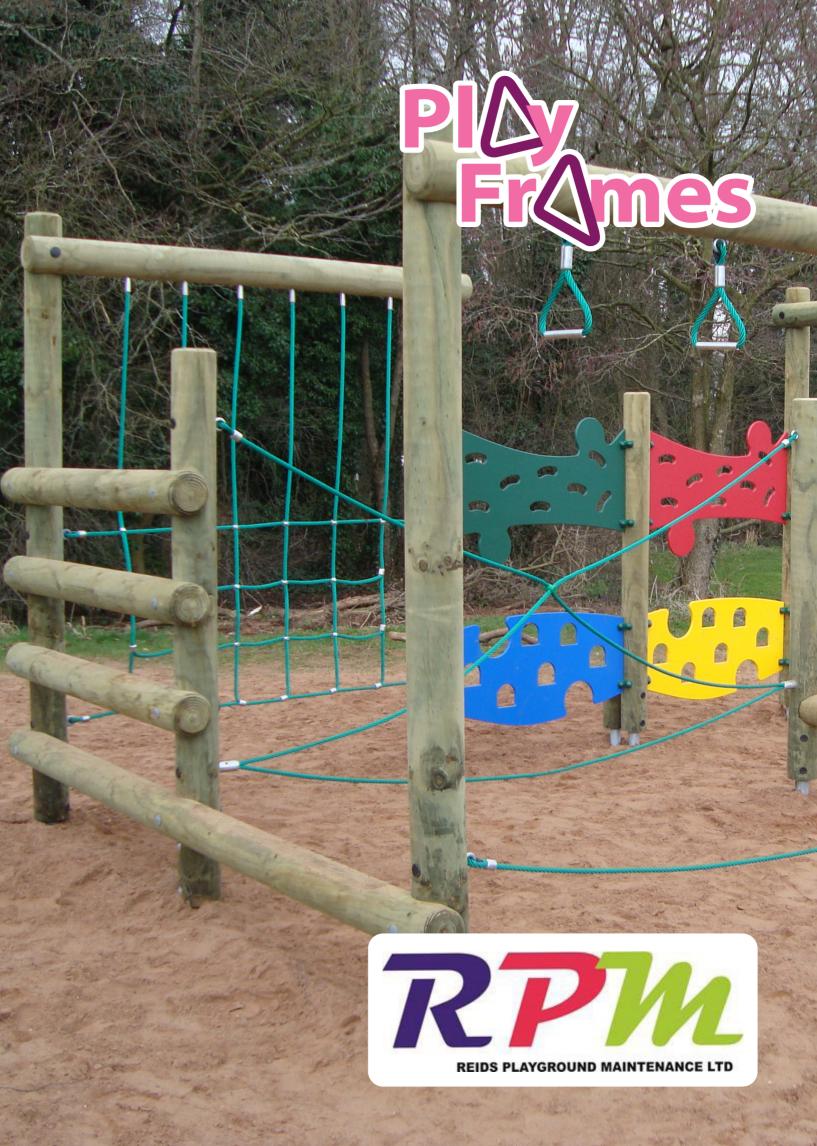

## Crest

L: 2950 W: 2875 H: 2522mm FFH: 1360mm Min Surface Area: 32.9m<sup>2</sup> Min Space: 5.95m x 5.9m Consists of: Traverse Net Zig Zag Steel Bars Log Climber Chin Up Bar Rope Chain Traverse

### **Timber Play Frames**



## Ascent

L: 3512 W: 3062 H: 2600mm FFH: 1490mm Safety Surface Area: 37.56m<sup>2</sup> Min Space: 6.5 x 6.1m Consists of: Rope Walk Log Roll with Drop Ropes Cross Rope Timber Log Climber

## Peak

L: 3631 W: 3162 H: 2650mm FFH: 1290mm Safety Surface Area: 38.5m<sup>2</sup> Min Space: 6.16 x 6.63m Consists of: Log Rope Timber Log Climber Rope Walk Traverse Net Drop Rope Traverse

## Apex

L: 3675 W: 3206 H: 2600mm FFH: 599mm Safety Surface Area: 39.16m<sup>2</sup> Min Space: 6.67 x 6.20m Consists of: Jigsaw Traverse Panels Balance Beam Rope Walk Log Rope Tarzan