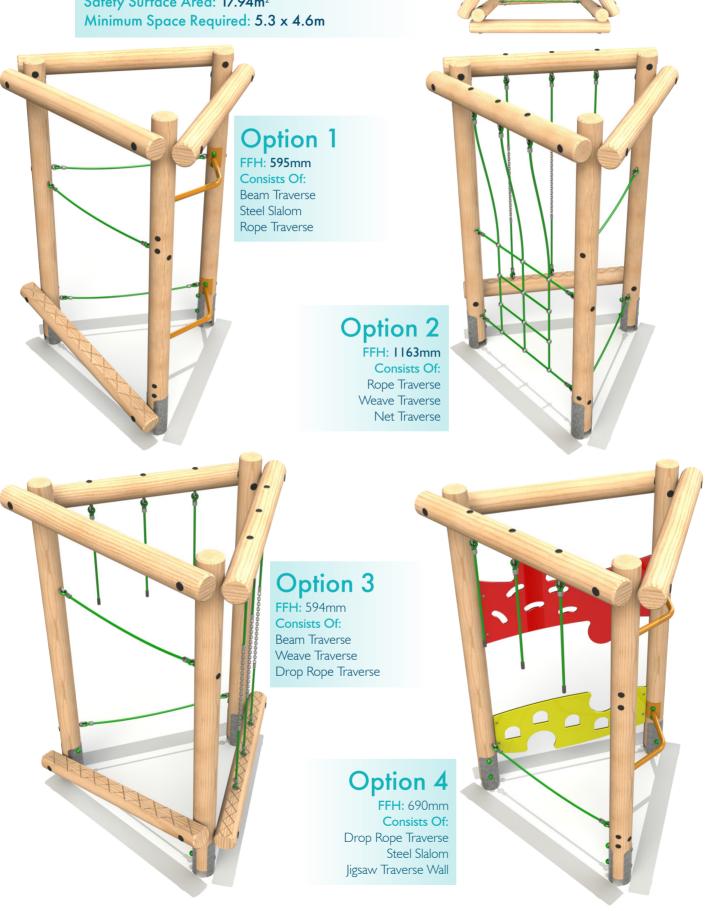

## **Tri Play Challenge 1**

Product Size - L: 1842 W: 1599 H: 2445mm Safety Surface Area: 17.94m<sup>2</sup> Minimum Space Required: 5.3 x 4.6m

## Tri-Pl **Tri Play Challenge 3** Product Size - L: 4139 W: 2275 H: 2445mm Safety Surface Area: 30.2m<sup>2</sup> Minimum Space Required: 7.14 x 5.28m **Option 1** FFH: 1163mm Consists Of: Beam Traverse ligsaw Traverse Wall Rope Traverse (x2), Net Traverse Weave Traverse Steel Slalom. **Option 2** FFH: 760mm **Consists Of:** Beam Traverse Weave Traverse Log Roll With Drop Ropes Jigsaw Traverse Wall Steel Slalom Rope Traverse Drop Rope Traverse **Option 3** FFH: 1203mm Consists Of: Beam Traverse Jigsaw Traverse Wall Rope Traverse Net Traverse Weave Traverse Steel Slalom Drop Rope Traverse