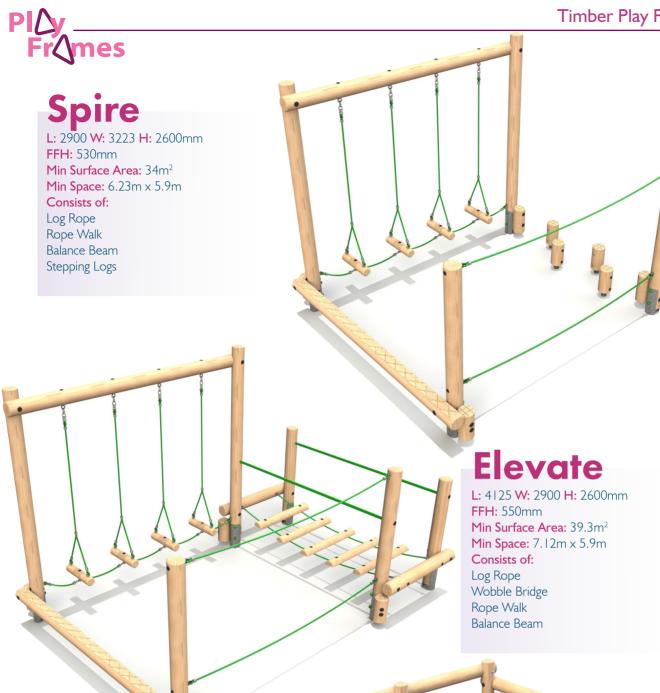

## Ascent

L: 3512 W: 3062 H: 2600mm FFH: 1490mm Safety Surface Area: 37.56m<sup>2</sup> Min Space: 6.5 x 6.1m Consists of: Rope Walk Log Roll with Drop Ropes Cross Rope Timber Log Climber

## Peak

L: 3631 W: 3162 H: 2650mm FFH: 1290mm Safety Surface Area: 38.5m<sup>2</sup> Min Space: 6.16 x 6.63m Consists of: Log Rope Timber Log Climber Rope Walk Traverse Net Drop Rope Traverse