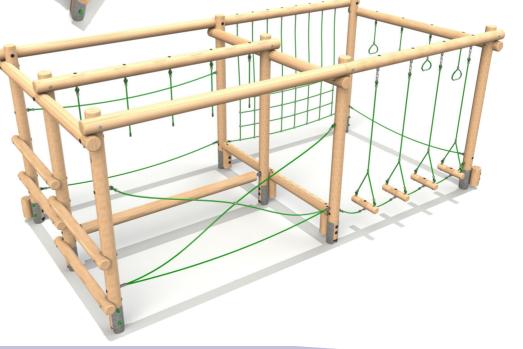

## Altitude

L: 5862 W: 2216 H: 2485mm FFH: 1747mm Safety Surface Area: 42.73m<sup>2</sup> Min Space: 8.96 x 5.31m Consists of: Tarzan Ring Beam Jigsaw Traverse Panels Traverse Net Rope Walk Chin Up Bar

## Vertex

L: 5125 W: 3566 H: 2690mm FFH: 1370mm Safety Surface Area: 49.87m<sup>2</sup> Min Space: 8.13 x 6.56m Consists of: Jigsaw Traverse Panels Traverse Net Timber Log Climber Balance Beam x2 Tarzan Traverse Cross Rope Log Roll with Drop Ropes Rope Walk

## Zenith

L: 6312 W: 3281 H: 2600mm FFH: 1345mm Total Safety Surface Area: 55.8m<sup>2</sup> Min Space: 9.31 x 6.28m Safety Surface Area Split FFH < 600mm = 10.75m<sup>2</sup> FFH 600 > 1500 = 45m

#### Consists of:

Traverse Net Tarzan Traverse Log Rope Cross Rope Log Roll with Drop Ropes Rope Walk Balance Beam Timber Log Climber



00

FFH: 1777mm

Summit

L: 6356 W: 6025 H: 2600mm



Consists of: Jigsaw Traverse Panels Rope Weave Traverse Net Log Rope Rope Walk Timber Log Climber Tarzan Traverse Cross Rope Balance Beam Log Roll Tarzan Ring Beam

Safety Surface Area: 81.77m<sup>2</sup> Min Space: 8.94 × 9.39m Safety Surface Area Splits (mm) FFH 1500 > 1777mm = 20.82m<sup>2</sup> FFH 1500>2190mm = 60.95m<sup>2</sup>

## Pinnacle

L: 9475 W: 5925 H: 2600mm FFH: 2190mm Safety Surface Area: 107.58m<sup>2</sup> Min Space: 12.4 x 8.92m

> Consists of: Jigsaw Traverse Panels Rope Weave Traverse Net Log Rope Rope Walk Timber Log Climber

Tarzan Traverse Spider Web Net Drop Rope Traverse Cross Rope Balance Beam Log Roll

Safety Surface Area Split (mm) FFH < 600mm = 25.25m<sup>2</sup> FFH 600 > 1500mm = 58.34m<sup>2</sup> FF