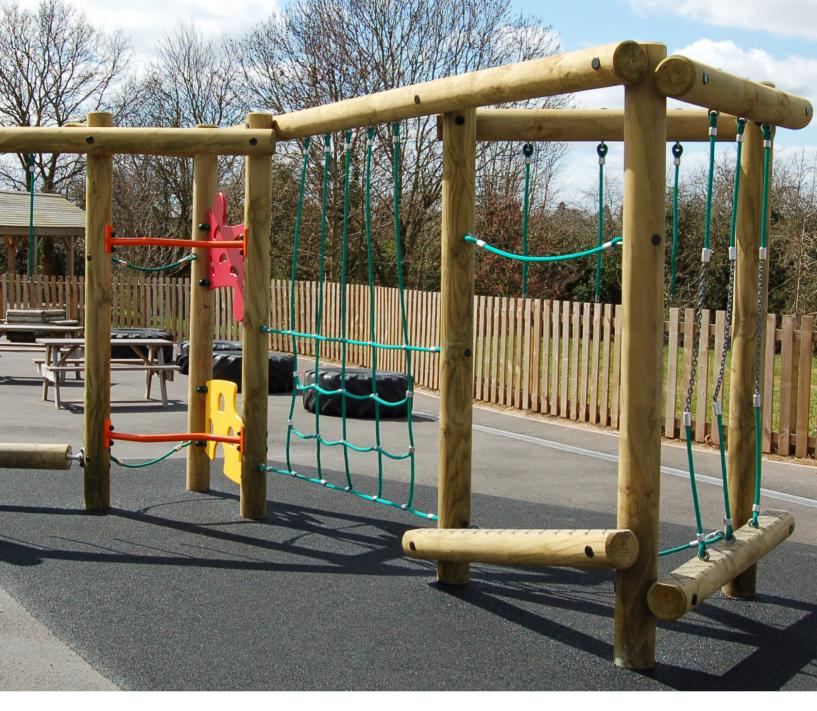

## Ascent

L: 3512 W: 3062 H: 2600mm FFH: 1490mm Safety Surface Area: 37.56m<sup>2</sup> Min Space: 6.5 x 6.1m Consists of: Rope Walk Log Roll with Drop Ropes Cross Rope Timber Log Climber