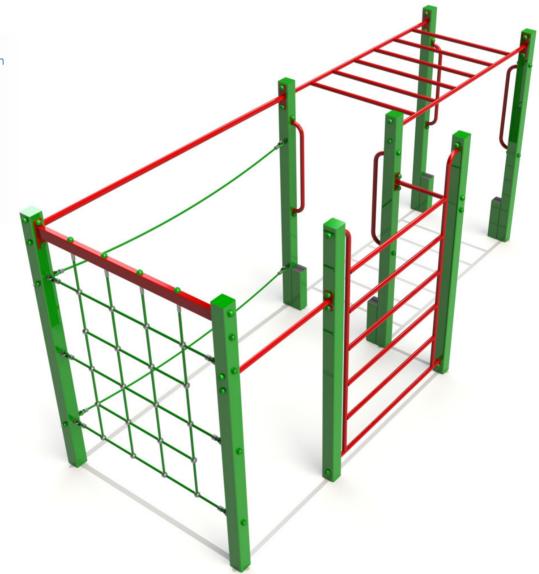

## Rowton

L: 4700 W: 1660 H: 2110mm FFH: 2110mm Safety Surface Area: 43.8m<sup>2</sup> Min Space: 5.58 x 8.62m Consists of: Climb Net Rope Walk Climb Ladder Chin Up Bars Monkey Bar Frame