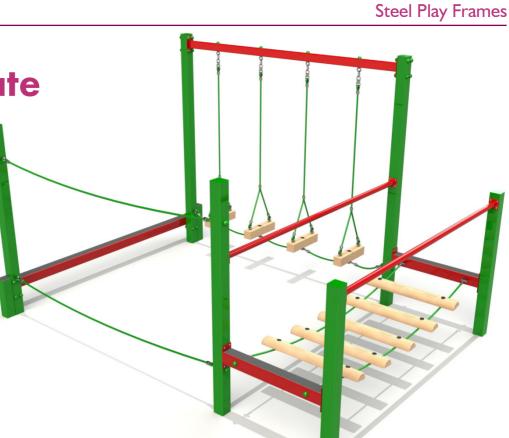

## Altitude

L: 5862 W: 2216 H: 2485mm FFH: 1747mm Safety Surface Area: 42.73m<sup>2</sup> Min Space: 8.96 x 5.31m Consists of: Tarzan Ring Beam Jigsaw Traverse Panels Traverse Net Rope Walk Chin Up Bar