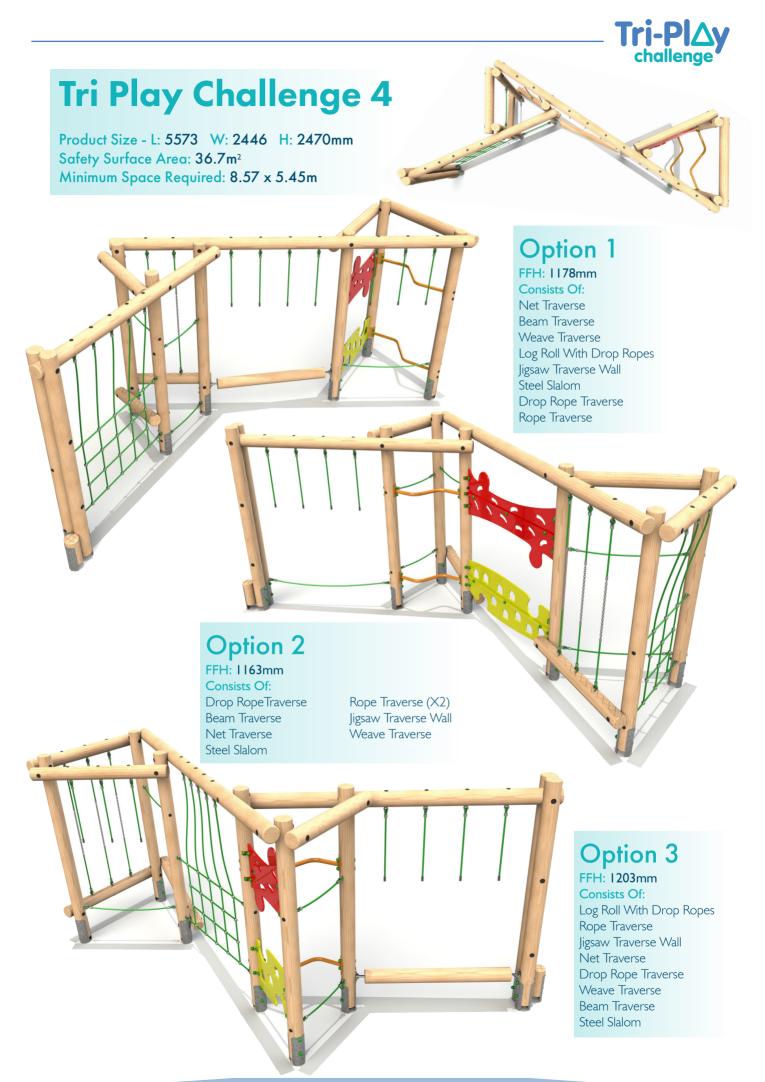

## Tri-Pl **Tri Play Challenge 3** Product Size - L: 4139 W: 2275 H: 2445mm Safety Surface Area: 30.2m<sup>2</sup> Minimum Space Required: 7.14 x 5.28m **Option 1** FFH: 1163mm Consists Of: Beam Traverse ligsaw Traverse Wall Rope Traverse (x2), Net Traverse Weave Traverse Steel Slalom. **Option 2** FFH: 760mm **Consists Of:** Beam Traverse Weave Traverse Log Roll With Drop Ropes Jigsaw Traverse Wall Steel Slalom Rope Traverse Drop Rope Traverse **Option 3** FFH: 1203mm Consists Of: Beam Traverse Jigsaw Traverse Wall Rope Traverse Net Traverse Weave Traverse Steel Slalom Drop Rope Traverse