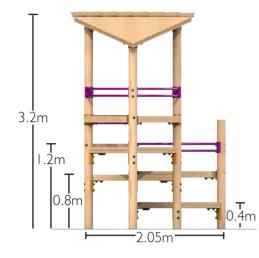

Pitch Size: 15.85 x 7.92m Goal Size: 2.44 x 1.22m

### 29 x 18m Timber MUGA

Length: 29400mm Width: 18625mm Height: 3510mm

Pitch Size: 27.10 x 15.62m Goal Size: 2.44 x 1.22m

#### 5 - A - Side Court

Length: 25484mm Width: 20590mm Height: 2810mm

Pitch Size: 23.36 x 17.54m Goal Size: 2.44 x 1.22m

#### Timber MUGA With Side Goals

Length: 39766mm Width: 20200mm Height: 3510mm

Pitch Size: 37.42 x 17.94m Goal Size: 2.44 x 1.22m 5 A-Side Goal Size: 1.7 x 0.86m

#### **BALL GAMES**

#### **Dual Goal**

Length: 6578 Width: 2790mm Height: 3911mm

Goal Size: 2.08 x 1.86m

M

#### **Timber Goal Posts**

Length: 4010mm Width: 1133mm Height: 1905mm

# Basket Ball Net

Length: 1738mm Width: 1200mm Height: 3945mm

## **TEEN TOWERS**

#### **Teen Tower**

Length: 2943mm Width: 2245mm Height: 3174mm







#### Steel feet

Galvanised steel feet can be fitted to the Teen Towers for a small additional charge. Steel feet offer an alternative to in ground timbers and can be used in both wet pour surfacing and extended for loose fill bark.





The ability to offer unrivalled value for money whilst still ensuring exceptional quality and longevity is key. The Teenage range offers older children space to play, exercise and hangout.

Our uncompromising approach to safety during the design and manufacturing process is paramount. With this in mind all the items in the Teenage range are designed to meet the requirements of BS EN 1176. In order to ensure the highest level of accuracy, our experienced production team utilise our custom made, state of the art, 6 Axis CNC machine alongside automated