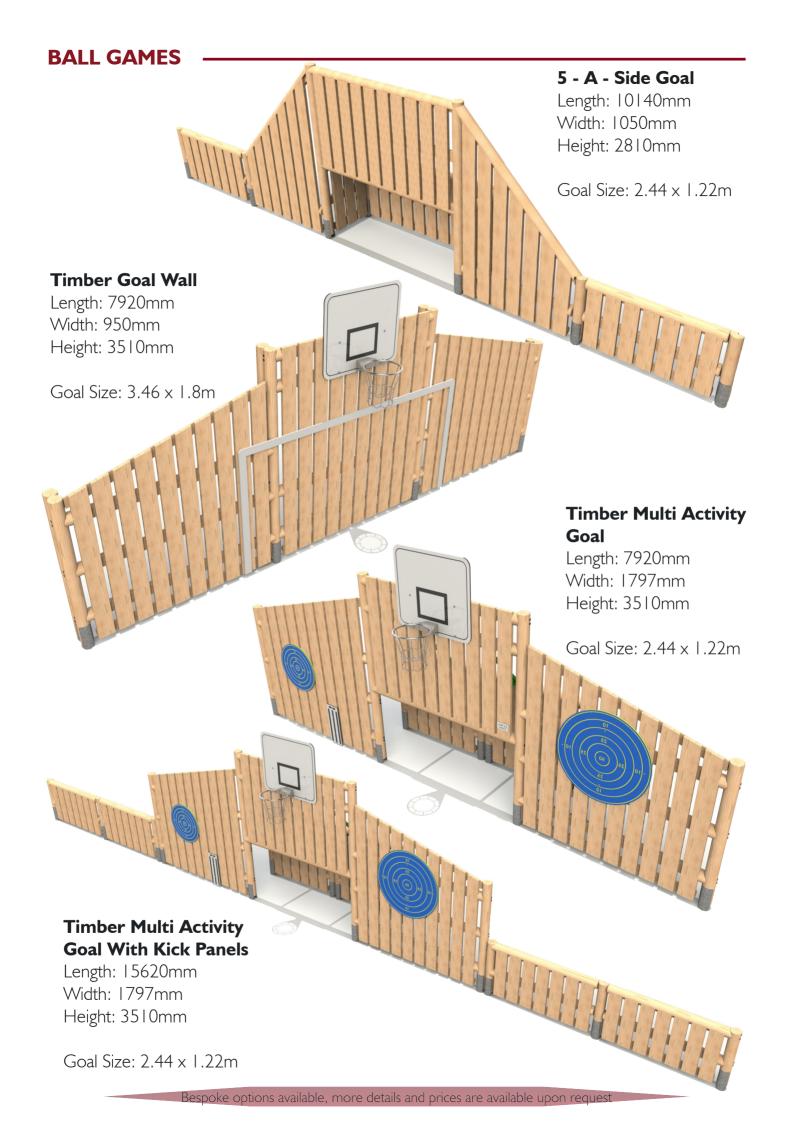

#### 5 - A - Side Court

Length: 25484mm Width: 20590mm Height: 2810mm

Pitch Size: 23.36 x 17.54m Goal Size: 2.44 x 1.22m

#### **BALL GAMES**

#### **Timber Goal Posts**

Length: 4010mm Width: 1133mm Height: 1905mm

# Basket Ball Net

Length: 1738mm Width: 1200mm Height: 3945mm