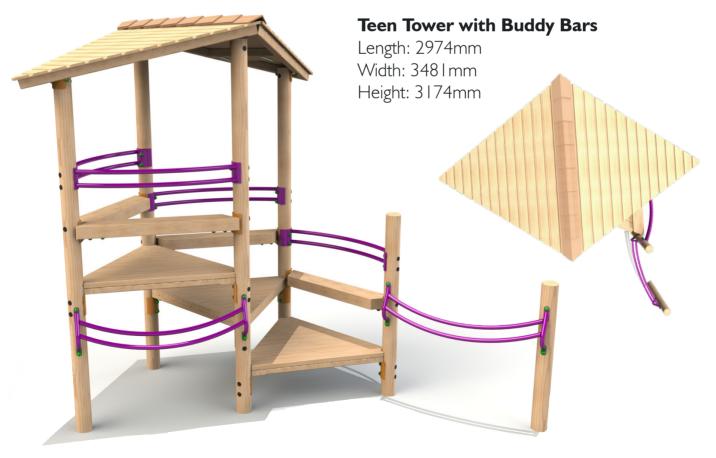

2810mm

Pitch Size: 23.36 x 17.54m Goal Size: 2.44 x 1.22m

#### Timber MUGA With Side Goals

Length: 39766mm Width: 20200mm Height: 3510mm

Pitch Size: 37.42 x 17.94m Goal Size: 2.44 x 1.22m 5 A-Side Goal Size: 1.7 x 0.86m

#### **BALL GAMES**

#### **Dual Goal**

Length: 6578 Width: 2790mm Height: 3911mm

Goal Size: 2.08 x 1.86m

M

#### **Timber Goal Posts**

Length: 4010mm Width: 1133mm Height: 1905mm

# Basket Ball Net

Length: 1738mm Width: 1200mm Height: 3945mm

## **TEEN TOWERS**

#### **Teen Tower**

Length: 2943mm Width: 2245mm Height: 3174mm







#### Steel feet

Galvanised steel feet can be fitted to the Teen Towers for a small additional charge. Steel feet offer an alternative to in ground timbers and can be used in both wet pour surfacing and extended for loose fill bark.





The ability to offer unrivalled value for money whilst still ensuring exceptional quality and longevity is key. The Teenage range offers older children space to play, exercise and hangout.

Our uncompromising approach to safety during the design and manufacturing process is paramount. With this in mind all the items in the Teenage range are designed to meet the requirements of BS EN 1176. In order to ensure the highest level of accuracy, our experienced production team utilise our custom made, state of the art, 6 Axis CNC machine alongside automated drilling equipment and flatbed CNC machine. This technology allows us to offer unparalleled accuracy in the field of play timber production.

Tel: 01536 601950 / 07539629573 rpm@reidsplayground.co.uk www.reidsplaygroundmaintenance.co.uk Rei