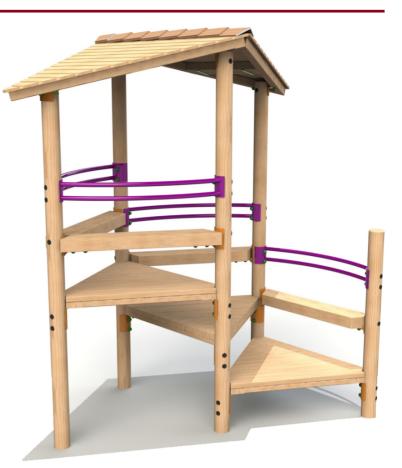

tch Size: 15.85 x 7.92m Goal Size: 2.44 x 1.22m

### 29 x 18m Timber MUGA

Length: 29400mm Width: 18625mm Height: 3510mm

Pitch Size: 27.10 x 15.62m Goal Size: 2.44 x 1.22m

#### 5 - A - Side Court

Length: 25484mm Width: 20590mm Height: 2810mm

Pitch Size: 23.36 x 17.54m Goal Size: 2.44 x 1.22m

#### Timber MUGA With Side Goals

Length: 39766mm Width: 20200mm Height: 3510mm

Pitch Size: 37.42 x 17.94m Goal Size: 2.44 x 1.22m 5 A-Side Goal Size: 1.7 x 0.86m

#### **BALL GAMES**

#### **Dual Goal**

Length: 6578 Width: 2790mm Height: 3911mm

Goal Size: 2.08 x 1.86m

M

#### **Timber Goal Posts**

Length: 4010mm Width: 1133mm Height: 1905mm

# Basket Ball Net

Length: 1738mm Width: 1200mm Height: 3945mm

## **TEEN TOWERS**

#### **Teen Tower**

Length: 2943mm Width: 2245mm Height: 3174mm







#### Steel feet

Galvanised steel feet can be fitted to the Teen Towers for a small additional charge. Steel feet offer an alternative to in ground timbers and can be used in both wet pour surfacing and extended for loose fill bark.





The ability to offer unrivalled value for money whilst still ensuring exceptional quality and longevity is key. The Teenage range offers older children space to play, exercise and hangout.

Our uncompromising approach to safety during the design and manufacturing process is paramount. With this in mind all the items in the Teenage range are designed to meet the requirements of BS EN 1176. In order to ensure the highest level of accuracy, our experienced production team utilise our custom made, state of the art, 6 Axis CNC machine alongside automated dr