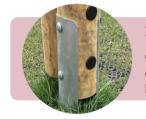

#### Steel feet

Galvanised steel feet can be fitted to the Teen Towers for a small additional charge. Steel feet offer an alternative to in ground timbers and can be used in both wet pour surfacing and extended for loose fill bark.