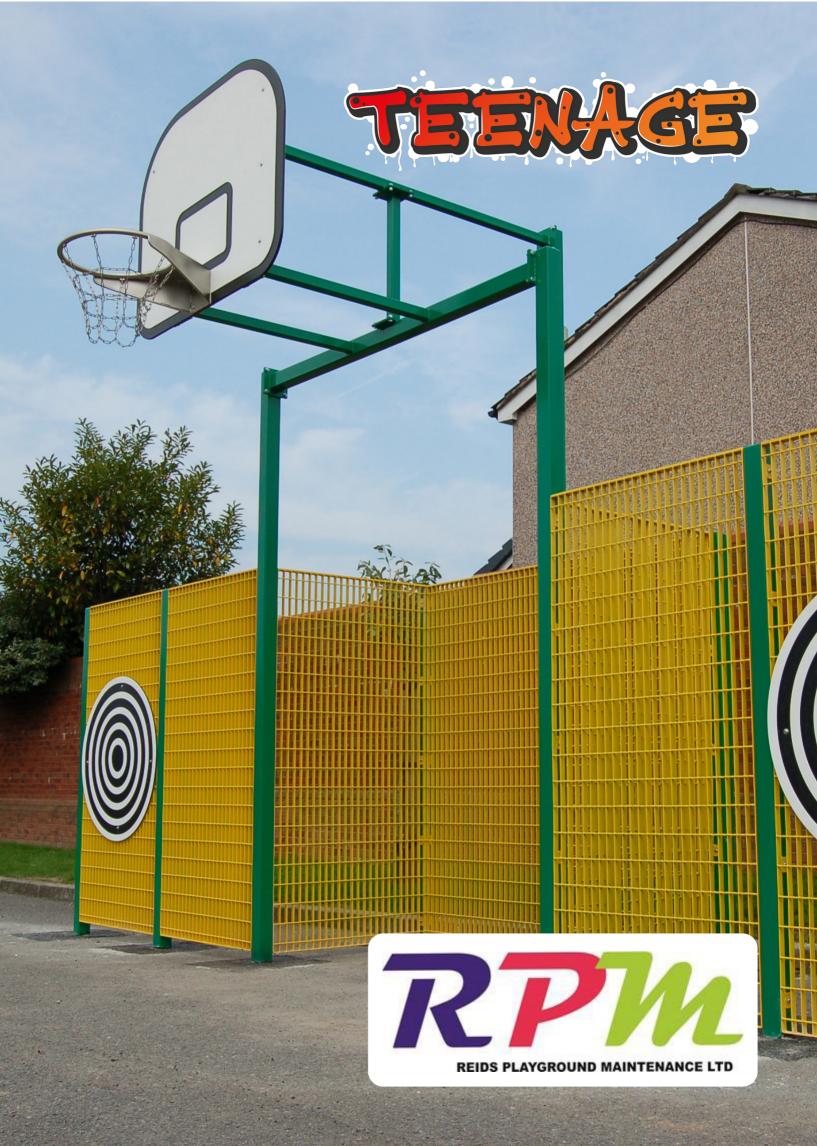

# Basket Ball Net

Length: 1738mm Width: 1200mm Height: 3945mm

The ability to offer unrivalled value for money whilst still ensuring exceptional quality and longevity is key. The Teenage range offers older children space to play, exercise and hangout.

Our uncompromising approach to safety during the design and manufacturing process is paramount. With this in mind all the items in the Teenage range are designed to meet the requirements of BS EN 1176. In order to ensure the highest level of accuracy, our experienced production team utilise our custom made, state of the art, 6 Axis CNC machine alongside automated drilling equipment and flatbed CNC machine. This technology allows us to offer unparalleled accuracy in the field of play timber production.