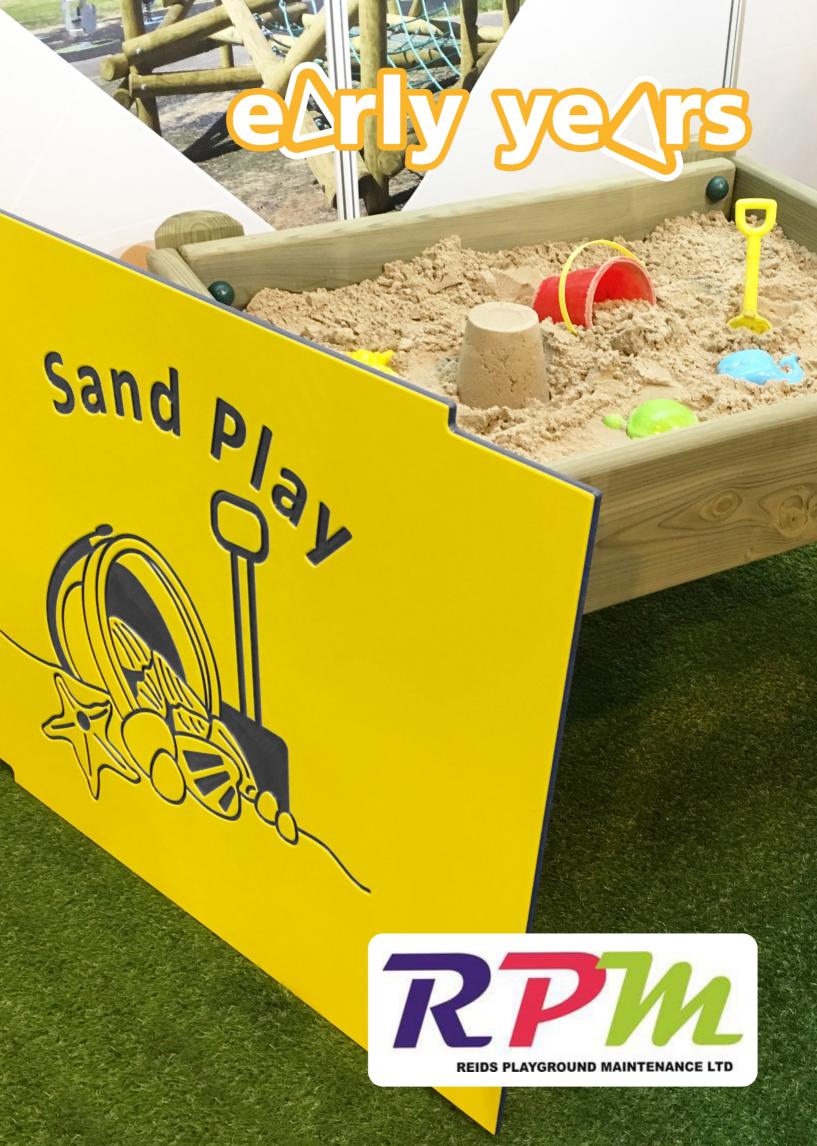

## early years

#### **Animal Posts**

**Product Dimensions** 

280-462mm (L) 114mm (W) 1000mm (H)

35 Different UK animal designs available in a variety of different HDPE colours. More Animal Post designs can be found in the Stand Alone product range.







### **Talk Tubes**

**Product Dimensions** 1100mm (H)

Available in 2 and 3 way configurations, connected via 6m of plastic tubing 200mm below ground.





### **HDPE Play Panels**

**Product Dimensions** 

1050mm (L) 125mm (W) 1190mm (H)

**HDPE Play Panels available with timber** legs or as panels only. Available in a variety of colours.



**Lower Case Alphabet Play Panel** 



**Upper & Lower Case Alphabet Play Panel** 



**Upper Case Alphabet Play Panel** 

Shop **Play Panel** 



**Hello Across** the World **Play Pane